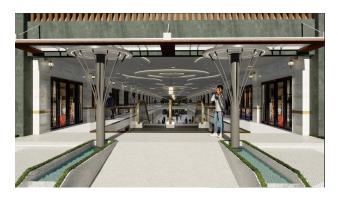

### Commercial real estate in the Turkler area for business and investment.

The project consists of one 3-storey block designed on the territory of 3476 m2.

The complex itself is located 400m from the sea, close to hotels and residential complexes.

## **Options**

- ✔ Private territory
- Outdoor parking
- ✓ 0% installment
- ✓ Elevator
- ✓ Escalator