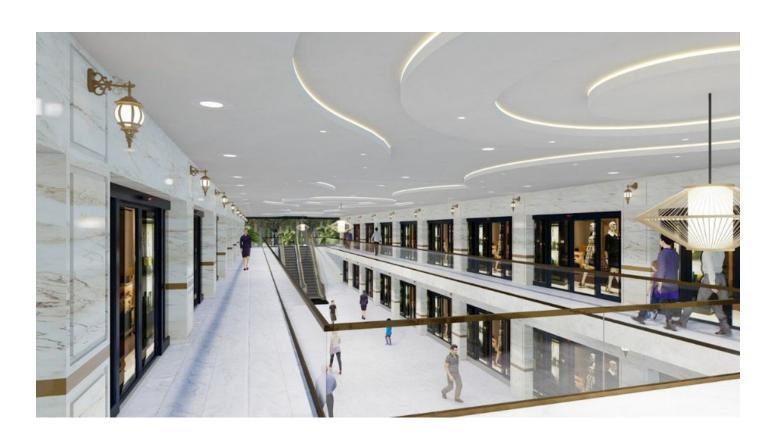

### Commercial real estate in the Turkler area for business and investment.

The project consists of one 3-storey block designed on the territory of 3476 m2.

The complex itself is located 400m from the sea, close to hotels and residential complexes.

A total of 23 rooms ranging from 40 m2 to 247 m2.

The Turkler area is a quiet picturesque area, located 30 km from Alanya. An area with many 4\* and 5\* hotels stretching along the Mediterranean coast.

## **Options**

- ✔ Private territory
- Outdoor parking
- ✓ 0% installment
- ✓ Elevator
- ✓ Escalator