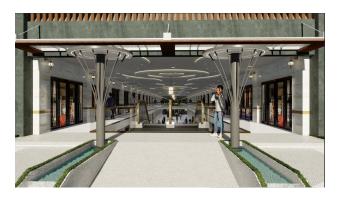

### Commercial real estate in the Turkler area for business and investment.

The project consists of one 3-storey block designed on the territory of 3476 m2.

The complex itself is located 400m from the sea, close to hotels and residential complexes.

### **Options**

- ✔ Private territory
- Outdoor parking
- ✓ 0% installment
- ✓ Elevator
- ✓ Escalator