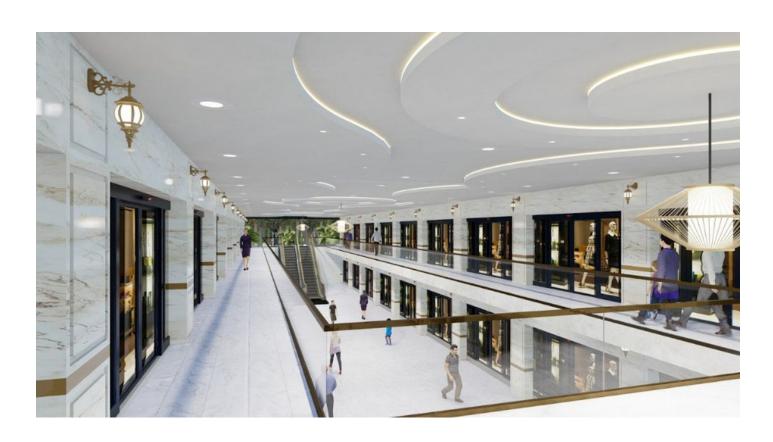

### Commercial real estate in the Turkler area for business and investment.

The project consists of one 3-storey block designed on the territory of 3476 m2.

The complex itself is located 400m from the sea, close to hotels and residential complexes.

A total of 23 rooms ranging from 40 m2 to 247 m2.

The Turkler area is a quiet picturesque area, located 30 km from Alanya. An area with many 4\* and 5\* hotels stretching along the Mediterranean coast.

### **Options**

- ✔ Private territory
- Outdoor parking
- ✓ 0% installment
- ✓ Elevator
- ✓ Escalator