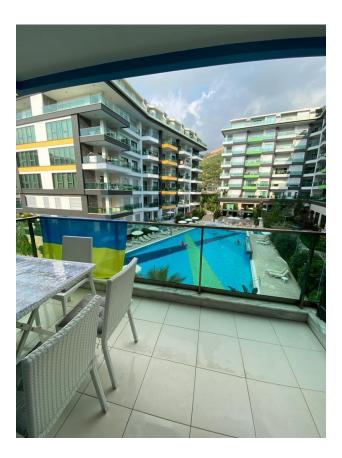

#### Description of the apartment:

- 1+1
- area 70 m2
- 2nd floor
- view to a pool

#### On the territory of the complex:

- 1 large pool
- 1 swimming pool with slides
- 1 swimming pool with relaxation area
- 2 children's pools
- pool bar
- place for barbecue
- alcove
- basketball court
- under 4 blocks covered parking, under 2 blocks there is a spa