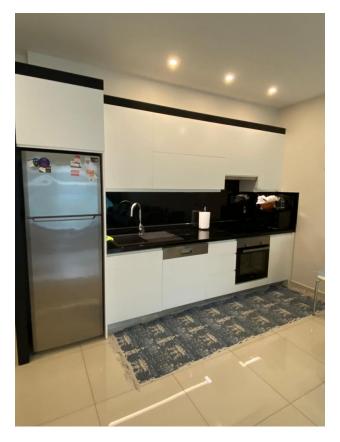

#### Description of the apartment:

- 1+1
- area 70 m2
- 2nd floor
- view to a pool