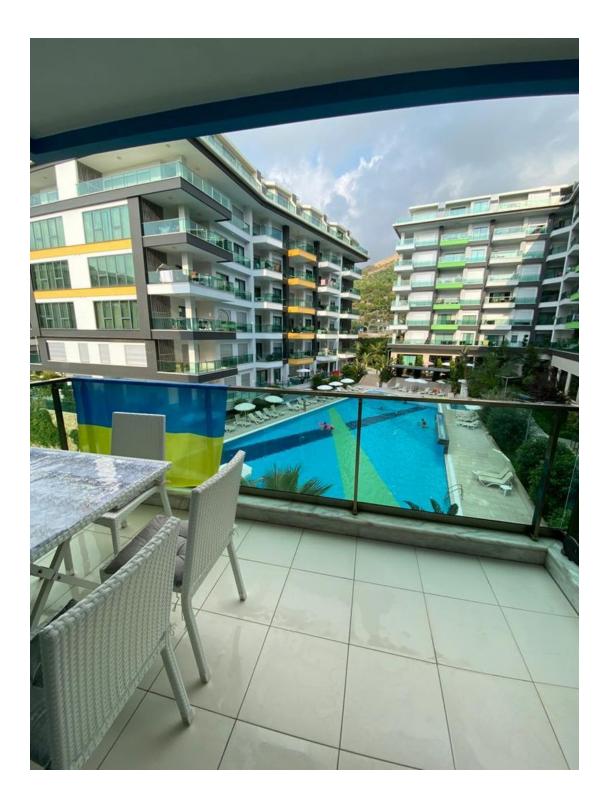

#### Description of the apartment:

- 1+1
- area 70 m2
- 2nd floor
- view to a pool

#### On the territory of the complex:

- 1 large pool
- 1 swimming pool with slides
- 1 swimming pool with relaxation area
- 2 children's pools
- pool bar
- place for barbecue
- alcove
- basketball court
- under 4 blocks covered parking, under 2 blocks there is a spa