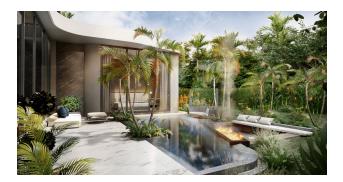

## Options

- Smart house
- Balcony/ Terrace
- Swimming pool
- Private territory

- Bedrooms: 3
- Bathrooms: 3
- Living area: 133 m<sup>2</sup>
- Plot area: 271 305 m<sup>2</sup>
- Pool area: 27 m<sup>2</sup>
- Income: Actual rental income.
- Installment: Installment for the period of construction.