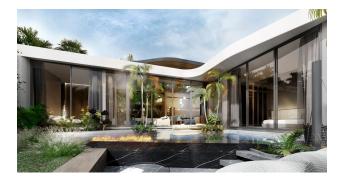

## Description

The plot of land is bordered by a tropical forest and is a residence of 14 villas located on both sides of a wide alley, at a comfortable distance from each other. Each villa and common area is surrounded by hedges.

#### To the sea: 5 km

Unique facades using rounded shapes and airy layouts. The abundance of light and air in the interiors and exteriors. Designing taking into account the peculiarities of the region and climate - special attention is paid to waterproofing, drainage, ventilation of the villa. Smart home system for managing all systems for providing and maintaining the microclimate, including remotely.

Feature: Emphasis on quality. Designed for the local climate. Modern interior.

The price includes: finishing, plumbing, built-in wardrobes, air conditioners, landscaping.

The price does not include: furniture package, built-in kitchen.