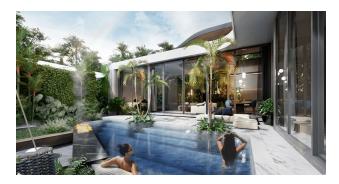

## Description

The plot of land is bordered by a tropical forest and is a residence of 14 villas located on both sides of a wide alley, at a comfortable distance from each other. Each villa and common area is surrounded by hedges.

#### To the sea: 5 km

Unique facades using rounded shapes and airy layouts. The abundance of light and air in the interiors and exteriors. Designing taking into account the peculiarities of the region and climate - special attention is paid to waterproofing, drainage, ventilation of the villa. Smart home system for managing all systems for providing and maintaining the microclimate, including remotely.