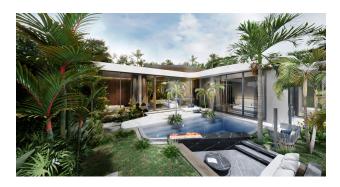

## Description

The plot of land is bordered by a tropical forest and is a residence of 14 villas located on both sides of a wide alley, at a comfortable distance from each other. Each villa and common area is surrounded by hedges.

#### To the sea: 5 km

Unique facades using rounded shapes and airy layouts. The abundance of light and air in the interiors and exteriors. Designing taking into account the peculiarities of the region and climate - special attention is paid to waterproofing, drainage, ventilation of the villa. Smart home system for managing all systems for providing and maintaining the microclimate, including remotely.

Feature: Emphasis on quality. Designed for the local climate. Modern interior.

The price includes: finishing, plumbing, built-in wardrobes, air conditioners, landscaping.

The price does not include: furniture package, built-in kitchen.