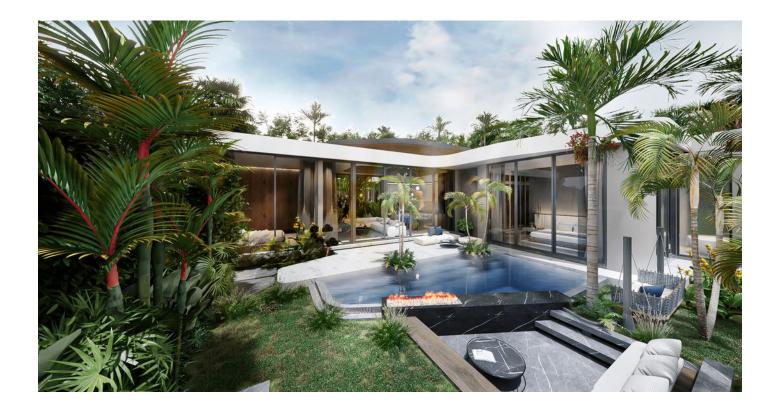

## Description

The plot of land is bordered by a tropical forest and is a residence of 14 villas located on both sides of a wide alley, at a comfortable distance from each other. Each villa and common area is surrounded by hedges.

#### To the sea: 5 km

Unique facades using rounded shapes and airy layouts. The abundance of light and air in the interiors and exteriors. Designing taking into account the peculiarities of the region and climate - special attention is paid to waterproofing, drainage, ventilation of the villa. Smart home system for managing all systems for providing and maintaining the microclimate, including remotely.

Feature: Emphasis on quality. Designed for the local climate. Modern interior.

The price includes: finishing, plumbing, built-in wardrobes, air conditioners, landscaping.

The price does not include: furniture package, built-in kitchen.