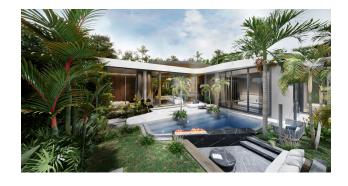

#### **Description**

The plot of land is bordered by a tropical forest and is a residence of 14 villas located on both sides of a wide alley, at a comfortable distance from each other. Each villa and common area is surrounded by hedges.

To the sea: 5 km

Unique facades using rounded shapes and airy layouts. The abundance of light and air in the interiors and exteriors. Designing taking into account the peculiarities of the region and climate - special attention is paid to waterproofing, drainage, ventilation of the villa. Smart home system for managing all systems for providing and maintaining the microclimate, including remotely.

Feature: Emphasis on quality. Designed for the local climate. Modern interior.

The price includes: finishing, plumbing, built-in wardrobes, air conditioners, landscaping.

The price does not include: furniture package, built-in kitchen.