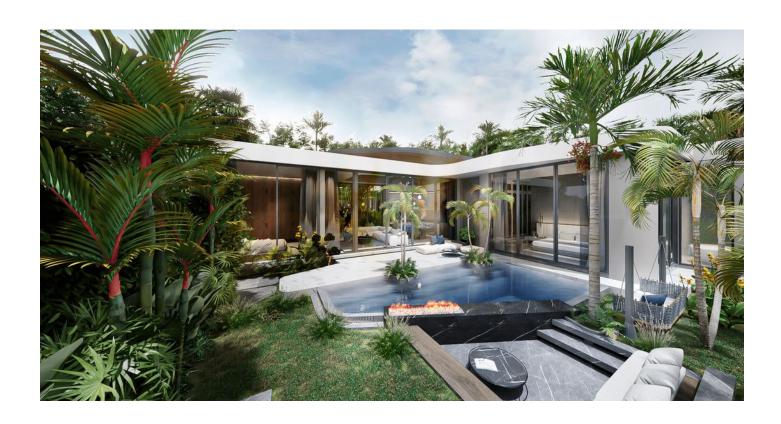

#### **Description**

The plot of land is bordered by a tropical forest and is a residence of 14 villas located on both sides of a wide alley, at a comfortable distance from each other. Each villa and common area is surrounded by hedges.

To the sea: 5 km

Unique facades using rounded shapes and airy layouts. The abundance of light and air in the interiors and exteriors. Designing taking into account the peculiarities of the region and climate - special attention is paid to waterproofing, drainage, ventilation of the villa. Smart home system for managing all systems for providing and maintaining the microclimate, including remotely.

Feature: Emphasis on quality. Designed for the local climate. Modern interior.

The price includes: finishing, plumbing, built-in wardrobes, air conditioners, landscaping.

The price does not include: furniture package, built-in kitchen.