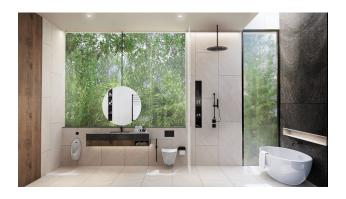

• Bedrooms: 3

• Bathrooms: 3

• Living area: 133 m<sup>2</sup>

• Plot area: 271 - 305 m<sup>2</sup>

• Pool area: 27 m<sup>2</sup>

• Income: Actual rental income.

• Installment: Installment for the period of construction.

Feature: Emphasis on quality. Designed for the local climate. Modern interior.

The price includes: finishing, plumbing, built-in wardrobes, air conditioners, landscaping.

The price does not include: furniture package, built-in kitchen.