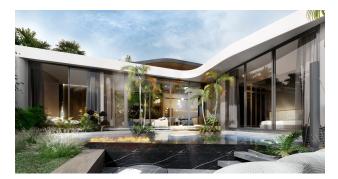

#### **Description**

The plot of land is bordered by a tropical forest and is a residence of 14 villas located on both sides of a wide alley, at a comfortable distance from each other. Each villa and common area is surrounded by hedges.

To the sea: 5 km

Unique facades using rounded shapes and airy layouts. The abundance of light and air in the interiors and exteriors. Designing taking into account the peculiarities of the region and climate - special attention is paid to waterproofing, drainage, ventilation of the villa. Smart home system for managing all systems for providing and maintaining the microclimate, including remotely.

Feature: Emphasis on quality. Designed for the local climate. Modern interior.

The price includes: finishing, plumbing, built-in wardrobes, air conditioners, landscaping.

The price does not include: furniture package, built-in kitchen.