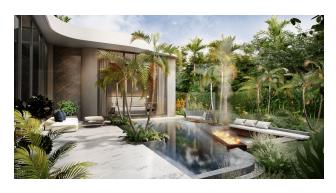

#### **Options**

- Smart house
- **Balcony/ Terrace**
- Swimming pool
- Private territory

#### **Description**

The plot of land is bordered by a tropical forest and is a residence of 14 villas located on both sides of a wide alley, at a comfortable distance from each other. Each villa and common area is surrounded by hedges.

• Bedrooms: 3

• Bathrooms: 3

• Living area: 133 m<sup>2</sup>

• Plot area: 271 - 305 m<sup>2</sup>

• Pool area: 27 m<sup>2</sup>

• Income: Actual rental income.

• Installment: Installment for the period of construction.