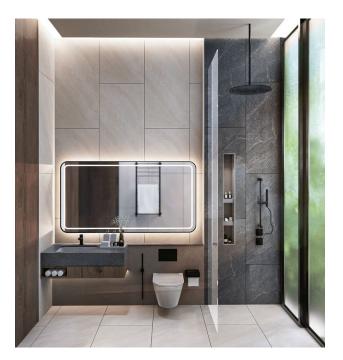

• Bedrooms: 3

• Bathrooms: 3

• Living area: 133 m<sup>2</sup>

• Plot area: 271 - 305 m<sup>2</sup>

• Pool area: 27 m<sup>2</sup>

• Income: Actual rental income.

• Installment: Installment for the period of construction.

Feature: Emphasis on quality. Designed for the local climate. Modern interior.

The price includes: finishing, plumbing, built-in wardrobes, air conditioners, landscaping.

The price does not include: furniture package, built-in kitchen.