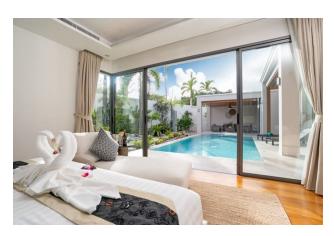

#### **Description**

A small complex consisting of 9 villas, round the clock security.

In the villa: a living room, a kitchen with a dining area and a wardrobe are decorated in a modern style using the best finishing materials. Large swimming pool surrounded by sunbathing area. Covered parking for 2 cars.

• Bedrooms: 3 - 4

• Bathrooms: 4 - 5

• Living area: 408 - 495 m<sup>2</sup>

• Plot area: 558 - 700 m<sup>2</sup>

• Pool area: 64 - 73.6 m<sup>2</sup>

Installment: for the period of construction

To the sea: 1.5 km