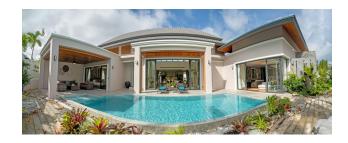

#### **Description**

A small complex consisting of 9 villas, round the clock security.

In the villa: a living room, a kitchen with a dining area and a wardrobe are decorated in a modern style using the best finishing materials. Large swimming pool surrounded by sunbathing area. Covered parking for 2 cars.

• Bedrooms: 3 - 4

• Bathrooms: 4 - 5

• Living area: 408 - 495 m<sup>2</sup>

• Plot area: 558 - 700 m<sup>2</sup>

• Pool area: 64 - 73.6 m<sup>2</sup>

Installment: for the period of construction

To the sea: 1.5 km