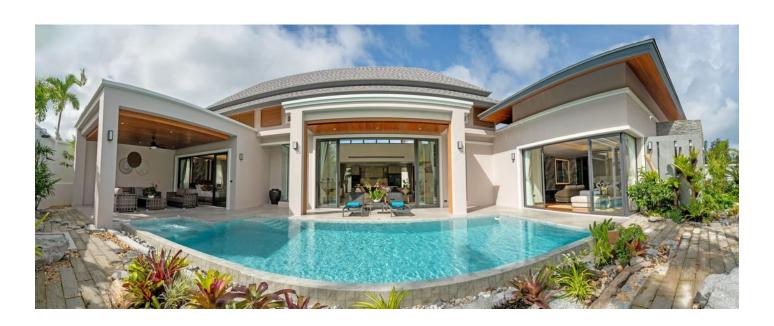

#### **Description**

A small complex consisting of 9 villas, round the clock security.

In the villa: a living room, a kitchen with a dining area and a wardrobe are decorated in a modern style using the best finishing materials. Large swimming pool surrounded by sunbathing area. Covered parking for 2 cars.

• Bedrooms: 3 - 4

• Bathrooms: 4 - 5

• Living area: 408 - 495 m<sup>2</sup>

• Plot area: 558 - 700 m<sup>2</sup>

• Pool area: 64 - 73.6 m<sup>2</sup>

Installment: for the period of construction

To the sea: 1.5 km