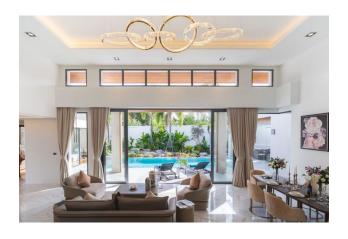

#### **Description**

A small complex consisting of 9 villas, round the clock security.

In the villa: a living room, a kitchen with a dining area and a wardrobe are decorated in a modern style using the best finishing materials. Large swimming pool surrounded by sunbathing area. Covered parking for 2 cars.