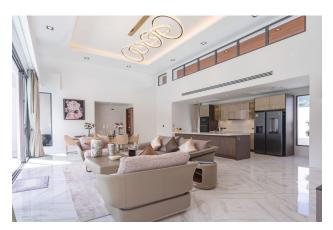

#### **Description**

A small complex consisting of 9 villas, round the clock security.

In the villa: a living room, a kitchen with a dining area and a wardrobe are decorated in a modern style using the best finishing materials. Large swimming pool surrounded by sunbathing area. Covered parking for 2 cars.