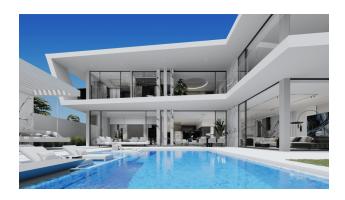

## Description

Luxury villas where you can enjoy a premium lifestyle and experience real space.

#### Layouts:

- 3 bedroom villa
- 5 bedroom villa

The area of the villas is 210-830 m2.

The combination of functionality and modern technology has made it possible to create a unique design that delights with its beauty and elegance.

Every centimeter of space is thought out to the smallest detail using premium building materials with high performance characteristics.

We have provided 4.5 meters of space to the pool to arrange different areas for your perfect holiday.

We select only high-quality materials with high performance in accordance with the climatic features of the island.

Furniture, assembled by hand on an individual project.

A panoramic window overlooking the tropical garden with swimming pool provides natural light and a sense of harmony with nature. Jacuzzi at the highest point of the villa with stunning

panoramic views of Bali.

High potential for profitability and growth in property value.

Projected yield (for the first 3 years from current prices) 12-15%.

Completion date: beginning of the 4th quarter of 2023.