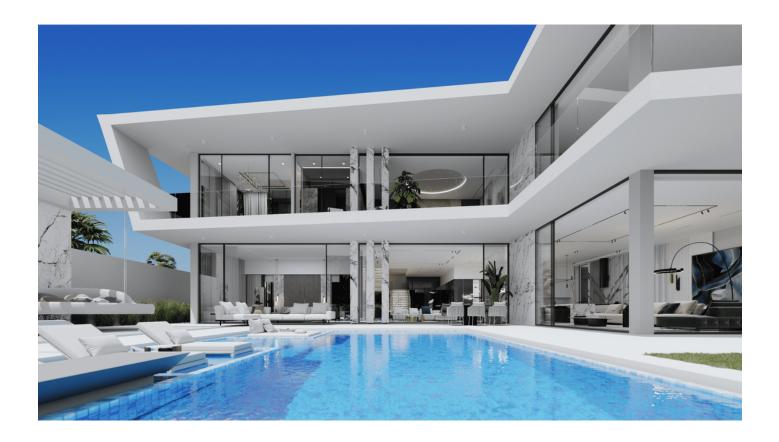

## Description

Luxury villas where you can enjoy a premium lifestyle and experience real space.

#### Layouts:

- 3 bedroom villa
- 5 bedroom villa

The area of the villas is 210-830 m2.

The combination of functionality and modern technology has made it possible to create a unique design that delights with its beauty and elegance.

Every centimeter of space is thought out to the smallest detail using premium building materials with high performance characteristics.

We have provided 4.5 meters of space to the pool to arrange different areas for your perfect holiday.

We select only high-quality materials with high performance in accordance with the climatic features of the island.

Furniture, assembled by hand on an individual project.

A panoramic window overlooking the tropical garden with swimming pool provides natural light and a sense of harmony with nature. Jacuzzi at the highest point of the villa with stunning

panoramic views of Bali.

High potential for profitability and growth in property value.

Projected yield (for the first 3 years from current prices) 12-15%.

Completion date: beginning of the 4th quarter of 2023.