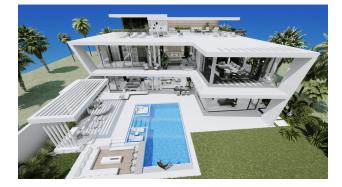

## Description

Luxury villas where you can enjoy a premium lifestyle and experience real space.

#### Layouts:

- 3 bedroom villa
- 5 bedroom villa

The area of the villas is 210-830 m2.

The combination of functionality and modern technology has made it possible to create a unique design that delights with its beauty and elegance.

Every centimeter of space is thought out to the smallest detail using premium building materials with high performance characteristics.

We have provided 4.5 meters of space to the pool to arrange different areas for your perfect holiday.

We select only high-quality materials with high performance in accordance with the climatic features of the island.

Furniture, assembled by hand on an individual project.

A panoramic window overlooking the tropical garden with swimming pool provides natural light and a sense of harmony with nature. Jacuzzi at the highest point of the villa with stunning

panoramic views of Bali.

High potential for profitability and growth in property value.

Projected yield (for the first 3 years from current prices) 12-15%.

Completion date: beginning of the 4th quarter of 2023.