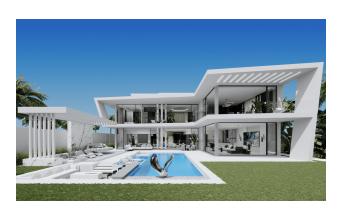

## Description

Luxury villas where you can enjoy a premium lifestyle and experience real space.

#### Layouts:

- 3 bedroom villa
- 5 bedroom villa

The area of the villas is 210-830 m2.

The combination of functionality and modern technology has made it possible to create a unique design that delights with its beauty and elegance.

Every centimeter of space is thought out to the smallest detail using premium building materials with high performance characteristics.

We have provided 4.5 meters of space to the pool to arrange different areas for your perfect holiday.

We select only high-quality materials with high performance in accordance with the climatic features of the island.

Furniture, assembled by hand on an individual project.

A panoramic window overlooking the tropical garden with swimming pool provides natural light and a sense of harmony with nature. Jacuzzi at the highest point of the villa with stunning

panoramic views of Bali.

High potential for profitability and growth in property value.

Projected yield (for the first 3 years from current prices) 12-15%.

Completion date: beginning of the 4th quarter of 2023.