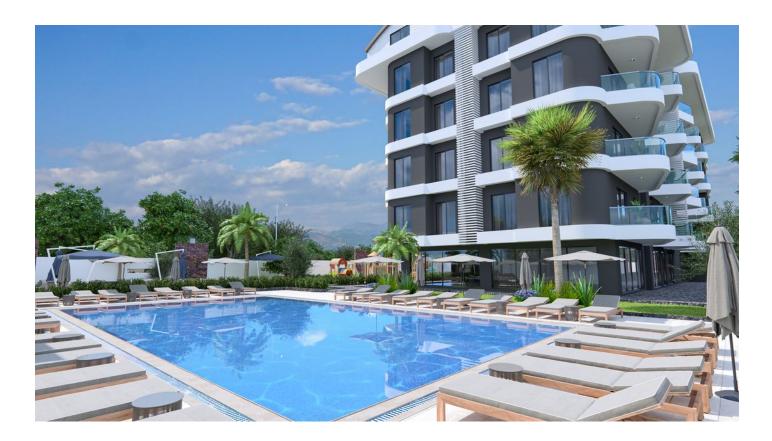

## Description

The new residential complex is located in the Oba area on an area of 2.500 square meters and consists of one 5-storey block. Panoramic windows and balconies will offer wonderful views of the mountains and the inner territory of the complex. The entire territory of the complex will be landscaped with decorative and exotic plants.

#### Infrastructure of the complex:

- open pool
- outdoor parking
- sauna
- fitness center
- children's entertainment infrastructure, both indoor and outdoor
- barbecue area