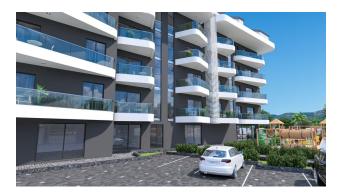

## Description

The new residential complex is located in the Oba area on an area of 2.500 square meters and consists of one 5-storey block. Panoramic windows and balconies will offer wonderful views of the mountains and the inner territory of the complex. The entire territory of the complex will be landscaped with decorative and exotic plants.

#### Infrastructure of the complex:

- open pool
- outdoor parking
- sauna
- fitness center
- children's entertainment infrastructure, both indoor and outdoor
- barbecue area