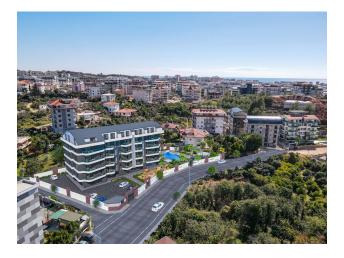

## Description

The new residential complex is located in the Oba area on an area of 2.500 square meters and consists of one 5-storey block. Panoramic windows and balconies will offer wonderful views of the mountains and the inner territory of the complex. The entire territory of the complex will be landscaped with decorative and exotic plants.

#### Location:

- Distance to the sea 2.5 m
- Distance to the center of Alanya 1 km
- Distance to Gazipasa Airport 30 km
- Distance to Antalya 170 km

Completion of construction 30.12.2024