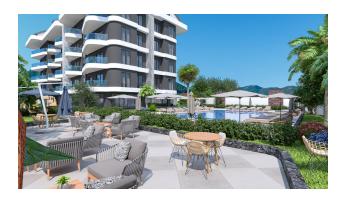

## Description

The new residential complex is located in the Oba area on an area of 2.500 square meters and consists of one 5-storey block. Panoramic windows and balconies will offer wonderful views of the mountains and the inner territory of the complex. The entire territory of the complex will be landscaped with decorative and exotic plants.

#### Infrastructure of the complex:

- open pool
- outdoor parking
- sauna
- fitness center
- children's entertainment infrastructure, both indoor and outdoor
- barbecue area