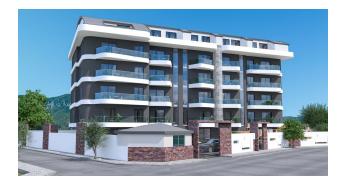

## Description

The new residential complex is located in the Oba area on an area of 2.500 square meters and consists of one 5-storey block. Panoramic windows and balconies will offer wonderful views of the mountains and the inner territory of the complex. The entire territory of the complex will be landscaped with decorative and exotic plants.