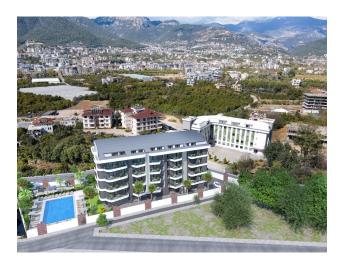

# New residential complex in the picturesque area of Oba (02012)

## Description

The new residential complex is located in the Oba area on an area of 2.500 square meters and consists of one 5-storey block. Panoramic windows and balconies will offer wonderful views of the mountains and the inner territory of the complex. The entire territory of the complex will be landscaped with decorative and exotic plants.

#### Apartment plans:

- 1+1, 2+1 from 48 to 77 square meters
- 2+1 and 3+1 penthouses (top floor) from 100 to 145 square meters