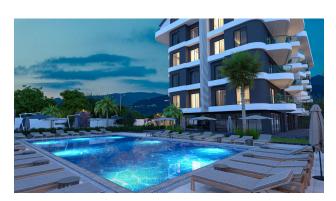

#### Infrastructure of the complex:

- open pool
- outdoor parking
- sauna
- fitness center
- children's entertainment infrastructure, both indoor and outdoor
- barbecue area