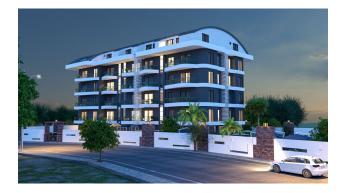

## Description

The new residential complex is located in the Oba area on an area of 2.500 square meters and consists of one 5-storey block. Panoramic windows and balconies will offer wonderful views of the mountains and the inner territory of the complex. The entire territory of the complex will be landscaped with decorative and exotic plants.