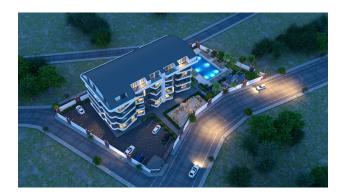

## Description

The new residential complex is located in the Oba area on an area of 2.500 square meters and consists of one 5-storey block. Panoramic windows and balconies will offer wonderful views of the mountains and the inner territory of the complex. The entire territory of the complex will be landscaped with decorative and exotic plants.

#### Infrastructure of the complex:

- open pool
- outdoor parking
- sauna
- fitness center
- children's entertainment infrastructure, both indoor and outdoor
- barbecue area