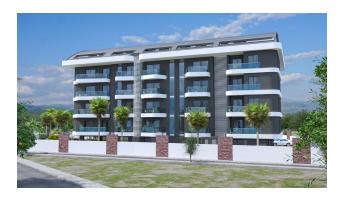

## Description

The new residential complex is located in the Oba area on an area of 2.500 square meters and consists of one 5-storey block. Panoramic windows and balconies will offer wonderful views of the mountains and the inner territory of the complex. The entire territory of the complex will be landscaped with decorative and exotic plants.