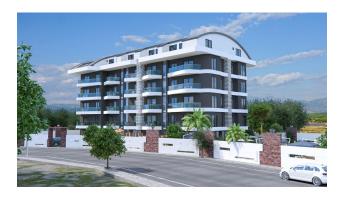

## Description

The new residential complex is located in the Oba area on an area of 2.500 square meters and consists of one 5-storey block. Panoramic windows and balconies will offer wonderful views of the mountains and the inner territory of the complex. The entire territory of the complex will be landscaped with decorative and exotic plants.