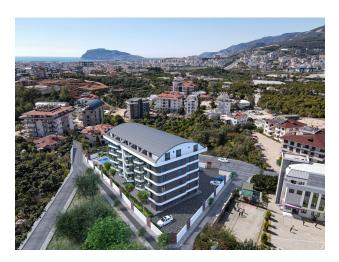

## Description

The new residential complex is located in the Oba area on an area of 2.500 square meters and consists of one 5-storey block. Panoramic windows and balconies will offer wonderful views of the mountains and the inner territory of the complex. The entire territory of the complex will be landscaped with decorative and exotic plants.

#### Location:

- Distance to the sea 2.5 m
- Distance to the center of Alanya 1 km
- Distance to Gazipasa Airport 30 km
- Distance to Antalya 170 km

Completion of construction 30.12.2024