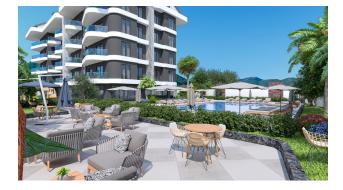

#### Infrastructure of the complex:

- open pool
- outdoor parking
- sauna
- fitness center
- children's entertainment infrastructure, both indoor and outdoor
- barbecue area