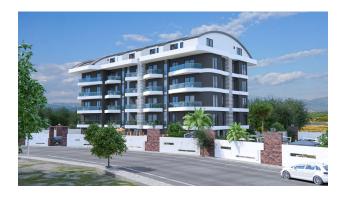

## **Description**

The new residential complex is located in the Oba area on an area of 2.500 square meters and consists of one 5-storey block. Panoramic windows and balconies will offer wonderful views of the mountains and the inner territory of the complex. The entire territory of the complex will be landscaped with decorative and exotic plants.