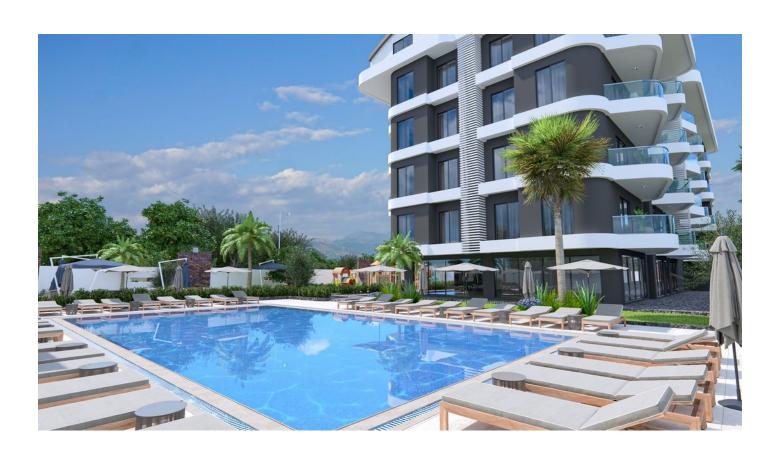

## **Description**

The new residential complex is located in the Oba area on an area of 2.500 square meters and consists of one 5-storey block. Panoramic windows and balconies will offer wonderful views of the mountains and the inner territory of the complex. The entire territory of the complex will be landscaped with decorative and exotic plants.

#### Infrastructure of the complex:

- open pool
- outdoor parking
- sauna
- fitness center
- children's entertainment infrastructure, both indoor and outdoor
- barbecue area