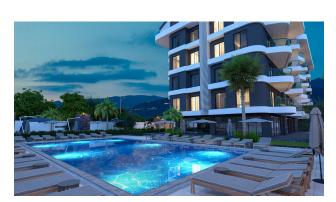

## **Description**

The new residential complex is located in the Oba area on an area of 2.500 square meters and consists of one 5-storey block. Panoramic windows and balconies will offer wonderful views of the mountains and the inner territory of the complex. The entire territory of the complex will be landscaped with decorative and exotic plants.

#### Infrastructure of the complex:

- open pool
- outdoor parking
- sauna
- fitness center
- children's entertainment infrastructure, both indoor and outdoor
- barbecue area