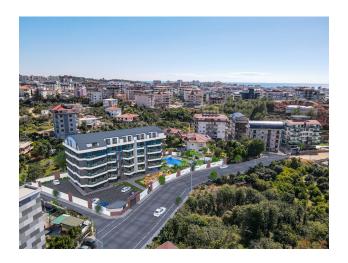

# New residential complex in the picturesque area of Oba (02012)

## **Description**

The new residential complex is located in the Oba area on an area of 2.500 square meters and consists of one 5-storey block. Panoramic windows and balconies will offer wonderful views of the mountains and the inner territory of the complex. The entire territory of the complex will be landscaped with decorative and exotic plants.

#### Location:

- Distance to the sea 2.5 m
- Distance to the center of Alanya 1 km
- Distance to Gazipasa Airport 30 km
- Distance to Antalya 170 km

Completion of construction 30.12.2024

Information updated: 23.10.2024