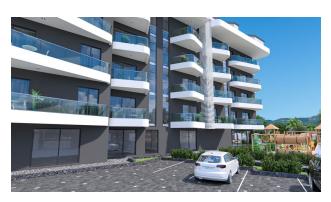

## **Description**

The new residential complex is located in the Oba area on an area of 2.500 square meters and consists of one 5-storey block. Panoramic windows and balconies will offer wonderful views of the mountains and the inner territory of the complex. The entire territory of the complex will be landscaped with decorative and exotic plants.

#### Infrastructure of the complex:

- open pool
- outdoor parking
- sauna
- fitness center
- children's entertainment infrastructure, both indoor and outdoor
- barbecue area