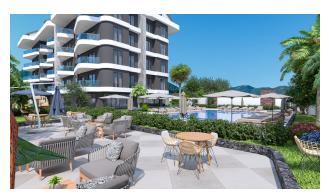

## **Description**

The new residential complex is located in the Oba area on an area of 2.500 square meters and consists of one 5-storey block. Panoramic windows and balconies will offer wonderful views of the mountains and the inner territory of the complex. The entire territory of the complex will be landscaped with decorative and exotic plants.

#### Infrastructure of the complex:

- open pool
- outdoor parking
- sauna
- fitness center
- children's entertainment infrastructure, both indoor and outdoor
- barbecue area