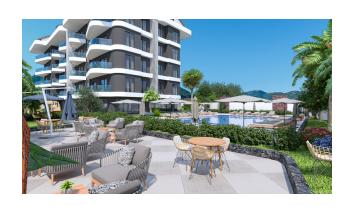

#### Infrastructure of the complex:

- open pool
- outdoor parking
- sauna
- fitness center
- children's entertainment infrastructure, both indoor and outdoor
- barbecue area