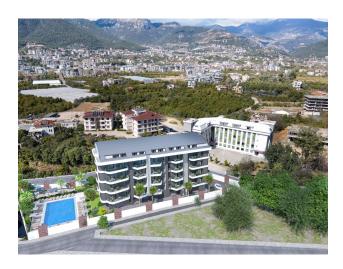

## **Description**

The new residential complex is located in the Oba area on an area of 2.500 square meters and consists of one 5-storey block. Panoramic windows and balconies will offer wonderful views of the mountains and the inner territory of the complex. The entire territory of the complex will be landscaped with decorative and exotic plants.

#### Infrastructure of the complex:

- open pool
- outdoor parking
- sauna
- fitness center
- children's entertainment infrastructure, both indoor and outdoor
- barbecue area