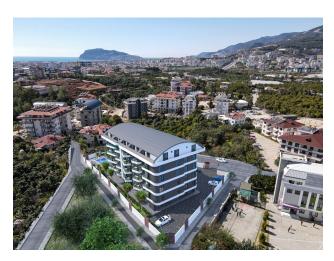

## **Description**

The new residential complex is located in the Oba area on an area of 2.500 square meters and consists of one 5-storey block. Panoramic windows and balconies will offer wonderful views of the mountains and the inner territory of the complex. The entire territory of the complex will be landscaped with decorative and exotic plants.

#### **Apartment plans:**

- 1+1, 2+1 from 48 to 77 square meters
- 2+1 and 3+1 penthouses (top floor) from 100 to 145 square meters