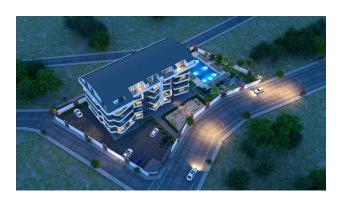

## **Description**

The new residential complex is located in the Oba area on an area of 2.500 square meters and consists of one 5-storey block. Panoramic windows and balconies will offer wonderful views of the mountains and the inner territory of the complex. The entire territory of the complex will be landscaped with decorative and exotic plants.