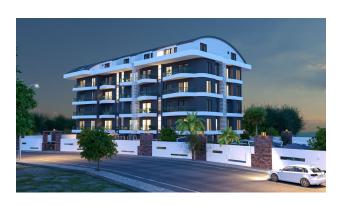

## **Description**

The new residential complex is located in the Oba area on an area of 2.500 square meters and consists of one 5-storey block. Panoramic windows and balconies will offer wonderful views of the mountains and the inner territory of the complex. The entire territory of the complex will be landscaped with decorative and exotic plants.