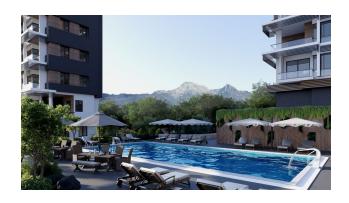

# **Options**

- ✓ Smart house
- ✓ Balcony/ Terrace
- Swimming pool
- Private territory
- Outdoor parking
- ✓ Garden
- ✓ Forest view
- Elevator
- ✓ Playground
- ✓ Generator

### Infrastructure of the complex:

- Children's and adult playroom
- Tennis
- Basketball
- Football field
- Playground
- Parking
- SPA services (hammam, sauna, cold steam room, massage)
- A fitness center
- Transfer to the beach

- Pool
- professional garden architecture
- Garden with fruit trees

In addition, 1 km from the facilities there are beach facilities by the sea. Beach facilities have restaurants and cafeterias.

Construction start date: 30.03.2023