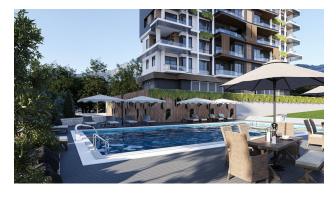

# **Options**

- ✓ Smart house
- ✓ Balcony/ Terrace
- Swimming pool
- Private territory
- Outdoor parking
- ✓ Garden
- ✓ Forest view
- Elevator
- ✓ Playground
- ✓ Generator

### Infrastructure of the complex:

- Children's and adult playroom
- Tennis
- Basketball
- Football field
- Playground
- Parking
- SPA services (hammam, sauna, cold steam room, massage)
- A fitness center
- Transfer to the beach

- Pool
- professional garden architecture
- Garden with fruit trees

In addition, 1 km from the facilities there are beach facilities by the sea. Beach facilities have restaurants and cafeterias.

Construction start date: 30.03.2023