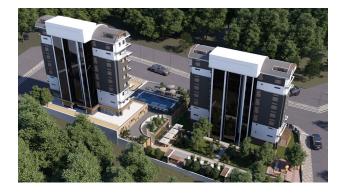

# **Description**

The new residential complex is located on an area of 3800 square meters in Payallar, a beautiful place in Alanya, and consists of 2 blocks, 8 floors and 64 apartments.

The apartments offer views of the forest.

### Infrastructure of the complex:

- Children's and adult playroom
- Tennis
- Basketball
- Football field
- Playground
- Parking
- SPA services (hammam, sauna, cold steam room, massage)
- A fitness center
- Transfer to the beach

- Pool
- professional garden architecture
- Garden with fruit trees

In addition, 1 km from the facilities there are beach facilities by the sea. Beach facilities have restaurants and cafeterias.

Construction start date: 30.03.2023