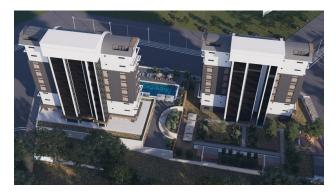

# **Description**

The new residential complex is located on an area of 3800 square meters in Payallar, a beautiful place in Alanya, and consists of 2 blocks, 8 floors and 64 apartments.

The apartments offer views of the forest.

### Infrastructure of the complex:

- Children's and adult playroom
- Tennis
- Basketball
- Football field
- Playground
- Parking
- SPA services (hammam, sauna, cold steam room, massage)
- A fitness center
- Transfer to the beach

- Pool
- professional garden architecture
- Garden with fruit trees

In addition, 1 km from the facilities there are beach facilities by the sea. Beach facilities have restaurants and cafeterias.

Construction start date: 30.03.2023