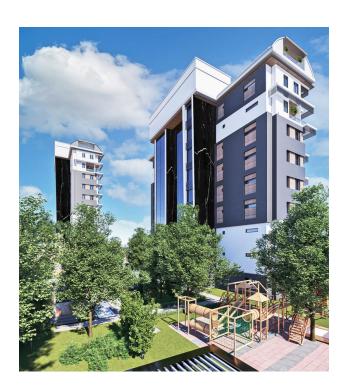

# **Description**

The new residential complex is located on an area of 3800 square meters in Payallar, a beautiful place in Alanya, and consists of 2 blocks, 8 floors and 64 apartments.

The apartments offer views of the forest.

### Infrastructure of the complex:

- Children's and adult playroom
- Tennis
- Basketball
- Football field
- Playground
- Parking
- SPA services (hammam, sauna, cold steam room, massage)
- A fitness center
- Transfer to the beach