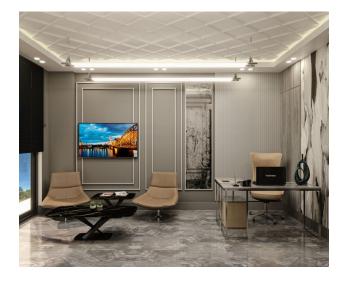

e Hasbakhce area, 650 meters from the picturesque Mediterranean Sea.

Hasbakhce is located above the center of the resort of Alanya, in the direction of the Taurus Mountains, which fascinate with their grandeur. This area is valued for permanent residence by both the Turks themselves and foreigners because of the seclusion of the city noise and at the same time walking distance to the city center with its thoughtful infrastructure and

attractions.

The low-rise building is complemented in Hasbahçe by magnificent views of the surrounding Mediterranean beauty.

### **Apartment layouts:**

- 1+1 area 43 m2
- 2+1 area 63 m2

### Infrastructure of the complex:

- outdoor parking
- elevator
- CCTV Cameras

Completion year: 2023

Information updated: 29.10.2024

# **Photo gallery**