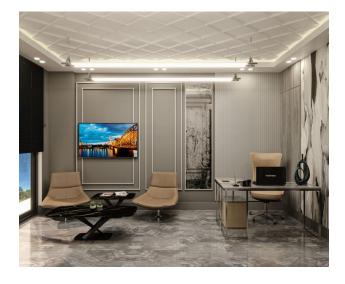

e Hasbakhce area, 650 meters from the picturesque Mediterranean Sea.

Hasbakhce is located above the center of the resort of Alanya, in the direction of the Taurus Mountains, which fascinate with their grandeur. This area is valued for permanent residence by both the Turks themselves and foreigners because of the seclusion of the city noise and at the same time walking distance to the city center with its thoughtful infrastructure and

attractions.

The low-rise building is complemented in Hasbahçe by magnificent views of the surrounding Mediterranean beauty.

### **Apartment layouts:**

- 1+1 area 43 m2
- 2+1 area 63 m2

### Infrastructure of the complex:

- outdoor parking
- elevator
- CCTV Cameras

Completion year: 2023

Information updated: 29.10.2024

# **Photo gallery**





















Scan the QR code to open the original page