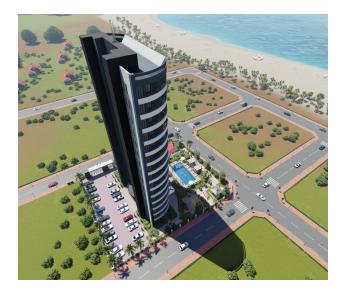

#### Modern 1+1 apartments in a new complex located 15 km from the center of Mersin.

Apartments with an area of 46 m2 - 56 m2.

A new luxury residential complex with its own infrastructure, located in the popular resort town of Mersin, 600 meters from the sea.

Nearby is the necessary urban infrastructure: cafes, restaurants, bars, shops, shopping centers, hospitals, pharmacies, parks, banks and public transport stops.

The residential complex is a 14-storey building of modern architecture, consisting of two blocks.

#### **Distances:**

- Sea and beach: 600 m
- Airport: 35 km.
- Center of Mersin: 15 km.