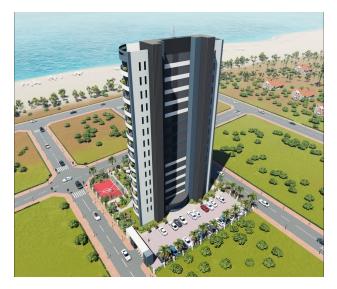

#### Modern 1+1 apartments in a new complex located 15 km from the center of Mersin.

Apartments with an area of 46 m2 - 56 m2.

A new luxury residential complex with its own infrastructure, located in the popular resort town of Mersin, 600 meters from the sea.

Nearby is the necessary urban infrastructure: cafes, restaurants, bars, shops, shopping centers, hospitals, pharmacies, parks, banks and public transport stops.

The residential complex is a 14-storey building of modern architecture, consisting of two blocks.

#### **Distances:**

- Sea and beach: 600 m
- Airport: 35 km.
- Center of Mersin: 15 km.