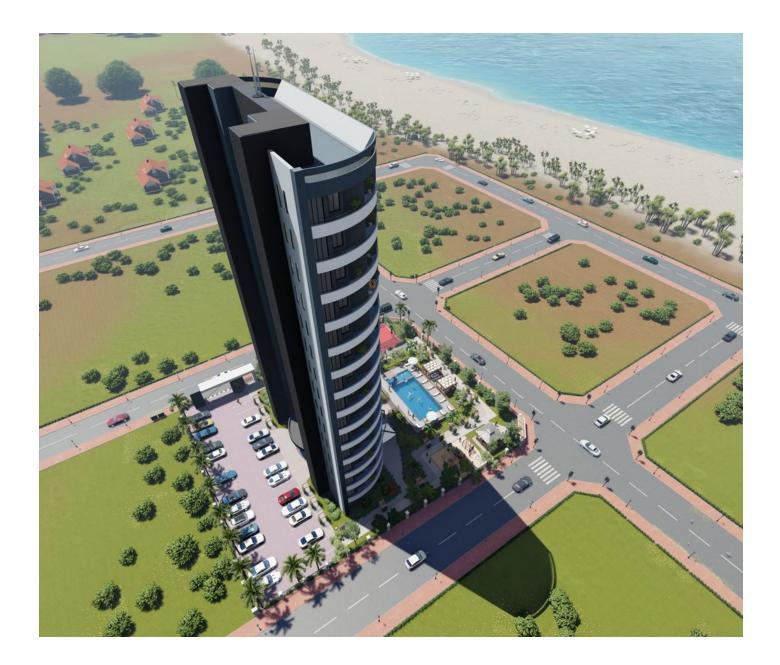

#### Modern 1+1 apartments in a new complex located 15 km from the center of Mersin.

Apartments with an area of 46 m2 - 56 m2.

A new luxury residential complex with its own infrastructure, located in the popular resort town of Mersin, 600 meters from the sea.

Nearby is the necessary urban infrastructure: cafes, restaurants, bars, shops, shopping centers, hospitals, pharmacies, parks, banks and public transport stops.

The residential complex is a 14-storey building of modern architecture, consisting of two blocks.

#### **Distances:**

- Sea and beach: 600 m
- Airport: 35 km.
- Center of Mersin: 15 km.

#### Infrastructure:

- Open pool
- Children playground
- parking
- Recreation area with gazebos
- Volleyball/Basketball court
- Sauna
- Hamam
- Cinema
- Gym

Construction start date: 30.03.2023

Construction completion date: 30.07.2024