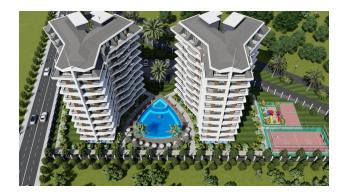

### Description

The new project is located in one of the most common areas of Alanya - **in Avsallar**, on the territory of 5765 m<sup>2</sup>, consists of two blocks of 8 floors.

A beautiful architectural solution, modern design, high quality, proximity to the sea, unlimited opportunities for sports and recreation, as well as the possibility of a profitable investment make this project very promising.

#### Outside

- open pool
- children playground
- barbecue area
- gazebos for relaxation
- green Zone
- car parking
- waterslide
- house and bowls for animals
- tennis and basketball courts
- bicycle parking
- charging for electric vehicles
- transfer to the beach