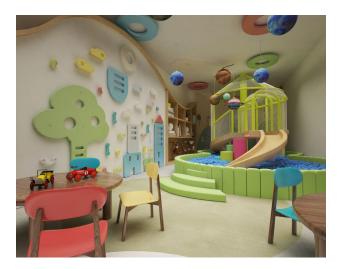

#### Inside

- indoor pool
- spa reception
- gym
- game room
- restroom
- steam
- sauna
- cinema and karaoke
- meeting room
- vitamin bar
- massage rooms

#### Outside

- open pool
- children playground
- barbecue area
- gazebos for relaxation
- green Zone
- car parking
- waterslide
- house and bowls for animals
- tennis and basketball courts
- bicycle parking
- charging for electric vehicles
- transfer to the beach