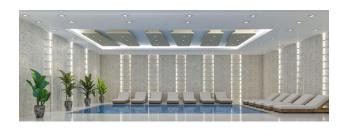

#### Inside

- indoor pool
- spa reception
- gym
- game room
- restroom
- steam
- sauna
- cinema and karaoke
- meeting room
- vitamin bar
- massage rooms