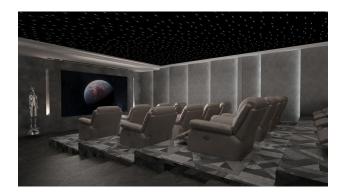

#### Inside

- indoor pool
- spa reception
- gym
- game room
- restroom
- steam
- sauna
- cinema and karaoke
- meeting room
- vitamin bar
- massage rooms