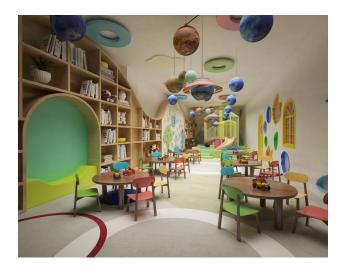

#### Inside

- indoor pool
- spa reception
- gym
- game room
- restroom
- steam
- sauna
- cinema and karaoke
- meeting room
- vitamin bar
- massage rooms

#### Outside

- open pool
- children playground
- barbecue area
- gazebos for relaxation
- green Zone
- car parking
- waterslide
- house and bowls for animals
- tennis and basketball courts
- bicycle parking
- charging for electric vehicles
- transfer to the beach