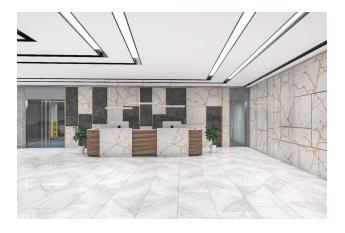

#### Inside

- indoor pool
- spa reception
- gym
- game room
- restroom
- steam
- sauna
- cinema and karaoke
- meeting room
- vitamin bar
- massage rooms