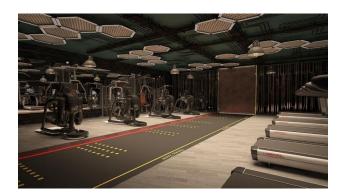

#### Inside

- indoor pool
- spa reception
- gym
- game room
- restroom
- steam
- sauna
- cinema and karaoke
- meeting room
- vitamin bar
- massage rooms