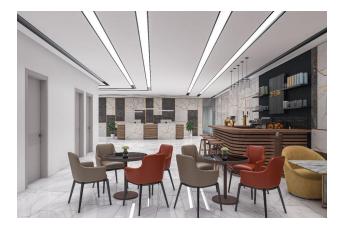

#### Inside

- indoor pool
- spa reception
- gym
- game room
- restroom
- steam
- sauna
- cinema and karaoke
- meeting room
- vitamin bar
- massage rooms