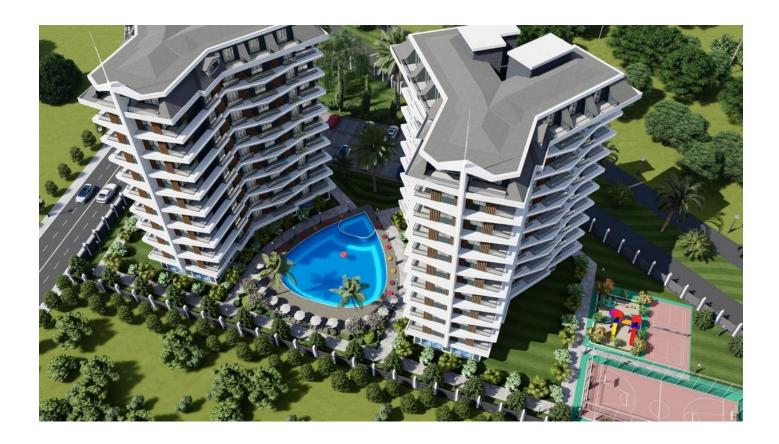

### Description

The new project is located in one of the most common areas of Alanya - **in Avsallar**, on the territory of 5765 m<sup>2</sup>, consists of two blocks of 8 floors.

A beautiful architectural solution, modern design, high quality, proximity to the sea, unlimited opportunities for sports and recreation, as well as the possibility of a profitable investment make this project very promising.

#### Available layouts:

- 1+1 area 60 m2
- 2+1 duplex area 109 122 m2

The residential complex will be located at a distance of 1200 meters from the sea, 115 kilometers from Antalya Airport, 50 km from Gazipasa Airport.

#### Outside

- open pool
- children playground
- barbecue area
- gazebos for relaxation
- green Zone
- car parking
- waterslide
- house and bowls for animals
- tennis and basketball courts
- bicycle parking
- charging for electric vehicles
- transfer to the beach