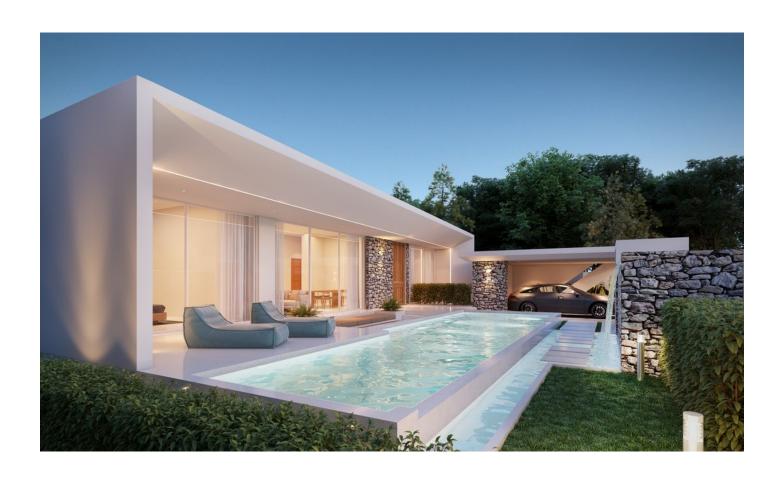

## **Description**

Stylish villas that are perfect for personal living or rental income.

The developer is also the owner of an international school, all villa owners will have access to the school's sports fields: 2 football fields, tennis courts, a gym and an Olympic standard swimming pool.

A new complex of 33 villas, located next to one of the most popular international schools in Phuket.

In the villa: the whole complex is built in such a way that from the panoramic windows of each villa there is a beautiful view of the city and the hills.

#### **Description:**

• Bedrooms: 3 - 5

• Bathrooms: 4 - 6

• Living area: 351.8 - 657 m<sup>2</sup>

• Plot area: 445 - 767 m<sup>2</sup>

• Pool area: 39.4 - 64.6 m<sup>2</sup>

Income: actual rental income

Installment plan: for the construction period (15 months)