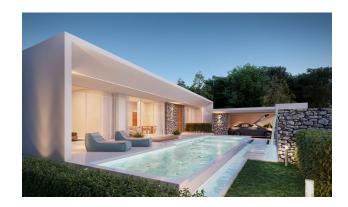

## **Description**

Stylish villas that are perfect for personal living or rental income.

The developer is also the owner of an international school, all villa owners will have access to the school's sports fields: 2 football fields, tennis courts, a gym and an Olympic standard swimming pool.

A new complex of 33 villas, located next to one of the most popular international schools in Phuket.

In the villa: the whole complex is built in such a way that from the panoramic windows of each villa there is a beautiful view of the city and the hills.

#### **Description:**

• Bedrooms: 3 - 5

• Bathrooms: 4 - 6

• Living area: 351.8 - 657 m<sup>2</sup>

• Plot area: 445 - 767 m<sup>2</sup>

• Pool area: 39.4 - 64.6 m<sup>2</sup>

Income: actual rental income

Installment plan: for the construction period (15 months)