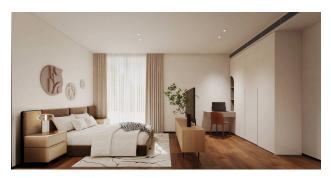

#### 765 687 €

**13** Floor area **352 m² - 657 m²** 

Number of rooms 4 bedrooms

5 bedrooms

Furnitures Partly

≈ To the beach: 5500 m

• Location: Thailand, Phuket

₹ To the airport: 20 km

#### **Description:**

• Bedrooms: 3 - 5

• Bathrooms: 4 - 6

• Living area: 351.8 - 657 m<sup>2</sup>

• Plot area: 445 - 767 m<sup>2</sup>

• Pool area: 39.4 - 64.6 m<sup>2</sup>

Income: actual rental income

Installment plan: for the construction period (15 months)