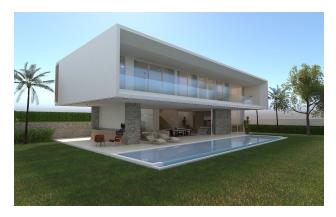

## **Description**

Stylish villas that are perfect for personal living or rental income.

The developer is also the owner of an international school, all villa owners will have access to the school's sports fields: 2 football fields, tennis courts, a gym and an Olympic standard swimming pool.

A new complex of 33 villas, located next to one of the most popular international schools in Phuket.

In the villa: the whole complex is built in such a way that from the panoramic windows of each villa there is a beautiful view of the city and the hills.

#### **Description:**

• Bedrooms: 3 - 5

• Bathrooms: 4 - 6

• Living area: 351.8 - 657 m<sup>2</sup>

• Plot area: 445 - 767 m<sup>2</sup>

• Pool area: 39.4 - 64.6 m<sup>2</sup>

Income: actual rental income

Installment plan: for the construction period (15 months)