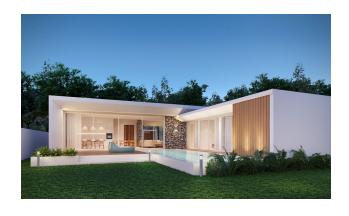

## **Description**

Stylish villas that are perfect for personal living or rental income.

The developer is also the owner of an international school, all villa owners will have access to the school's sports fields: 2 football fields, tennis courts, a gym and an Olympic standard swimming pool.

A new complex of 33 villas, located next to one of the most popular international schools in Phuket.

In the villa: the whole complex is built in such a way that from the panoramic windows of each villa there is a beautiful view of the city and the hills.

#### **Description:**

• Bedrooms: 3 - 5

• Bathrooms: 4 - 6

• Living area: 351.8 - 657 m<sup>2</sup>

• Plot area: 445 - 767 m<sup>2</sup>

• Pool area: 39.4 - 64.6 m<sup>2</sup>

Income: actual rental income

Installment plan: for the construction period (15 months)