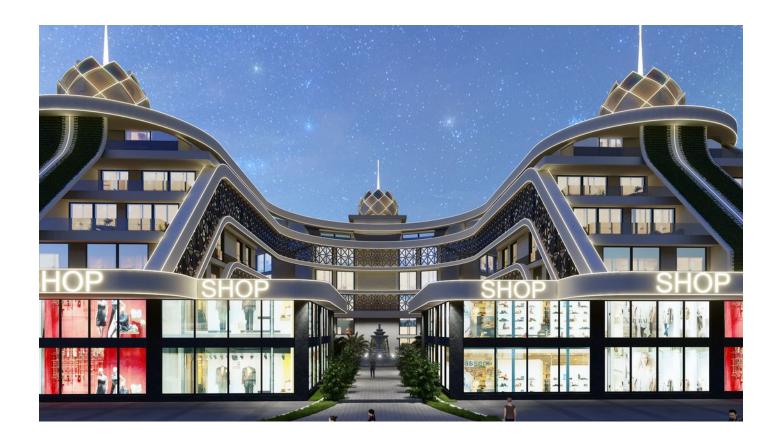

# New attractive project, ideal for business offices and shops in Oba (01914)

# Description

A new attractive project in the Oba area, ideal for business offices and shops - including a free developed infrastructure:

- VIP conference rooms,
- public conference rooms,
- seminar rooms,
- cafe and kitchen
- Underground Parking.

A distinctive feature of this business complex is the abundance of panoramic windows, which will fill the interior of the offices with air and light.

Location is a particular advantage.

The project will be located on the new bypass road of the city of Alanya. The value of this location is very promising and in the future will receive the status of the main road of the city.

The business center consists of three 3-storey blocks (A, B and C).

Office space includes a complete finish.

Renting here will be of interest to companies of different directions, and guaranteed rental income will make your investment sustainable for many years.