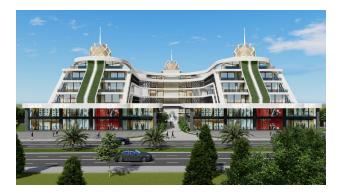

# Description

A new attractive project in the Oba area, ideal for business offices and shops - including a free developed infrastructure:

- VIP conference rooms,
- public conference rooms,
- seminar rooms,
- cafe and kitchen
- Underground Parking.

A distinctive feature of this business complex is the abundance of panoramic windows, which will fill the interior of the offices with air and light.

Location is a particular advantage.

The project will be located on the new bypass road of the city of Alanya. The value of this location is very promising and in the future will receive the status of the main road of the city.

The business center consists of three 3-storey blocks (A, B and C).

Office space includes a complete finish.

Renting here will be of interest to companies of different directions, and guaranteed rental income will make your investment sustainable for many years.