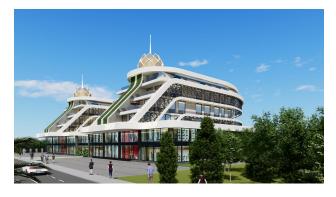

# Description

A new attractive project in the Oba area, ideal for business offices and shops - including a free developed infrastructure:

- VIP conference rooms,
- public conference rooms,
- seminar rooms,
- cafe and kitchen
- Underground Parking.

A distinctive feature of this business complex is the abundance of panoramic windows, which will fill the interior of the offices with air and light.

Location is a particular advantage.

The project will be located on the new bypass road of the city of Alanya. The value of this location is very promising and in the future will receive the status of the main road of the city.

The business center consists of three 3-storey blocks (A, B and C).

Office space includes a complete finish.

Renting here will be of interest to companies of different directions, and guaranteed rental income will make your investment sustainable for many years.