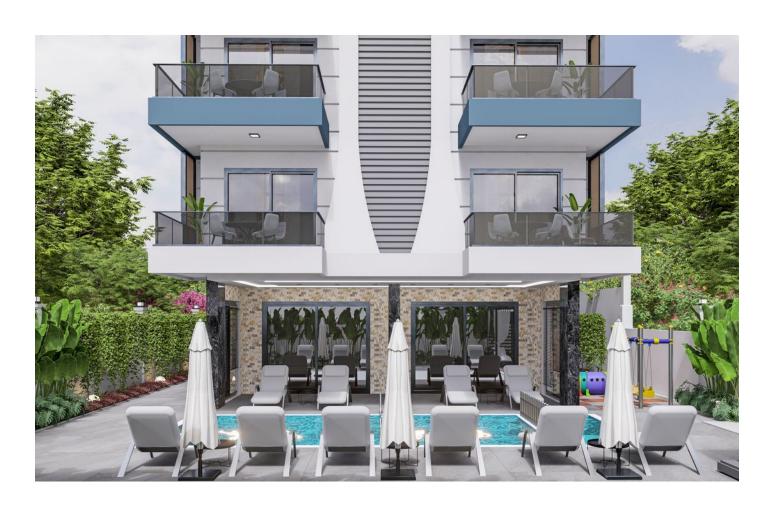

# **Description**

A new project in the very center of Alanya has a high investment potential.

It can be considered both for your own residence or recreation on the Mediterranean coast, as well as for a profitable investment for the purpose of renting out and generating year-round income.

Excellent location and availability of infrastructure - exactly the option that is always in demand in the real estate market! And the famous Cleopatra Beach is only 650 meters away!

### There are 20 apartments in the complex:

• 15 apartments 2+1(61 m2)

• 5 duplex apartments 2+1 (138 m2)

The apartments are rented in a high-quality fine finish with complete bathrooms and built-in

kitchens.

The area of the land plot is 788 m2.

Infrastructure of the complex:

• Open pool

• Children's swimming pool

• Playground

• Game room

Lobby

• Sauna

• Gym

outdoor parking

Satellite TV

Generator

Elevator

First installment 30%, then installment in equal installments until the end of construction on

12/30/2024.

The start of construction is scheduled for April 30, 2023.