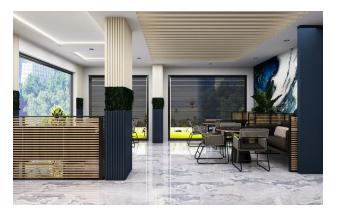

The area of the land plot is 788 m2.

Infrastructure of the complex:

• Open pool

• Children's swimming pool

• Playground

• Game room

Lobby

• Sauna