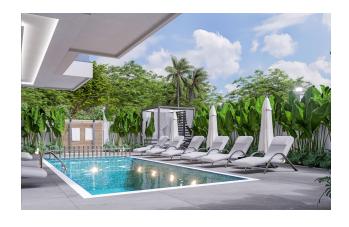

The area of the land plot is 788 m2.

Infrastructure of the complex:

• Open pool

• Children's swimming pool

• Playground

• Game room

Lobby

• Sauna