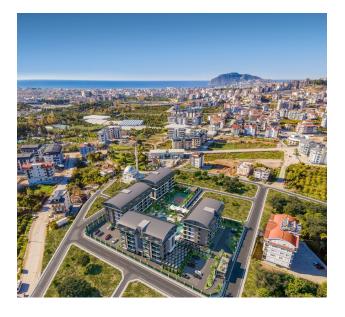

Residential complex in one of the most popular and fastest growing residential areas of Alanya, Oba (001152)

## Description

**The residential complex is located in Oba**, one of the most popular and fastest growing residential areas in Alanya.

The complex is being built on a plot of 8600 m2 and consists of 4 four-storey blocks, a total of 136 apartments.