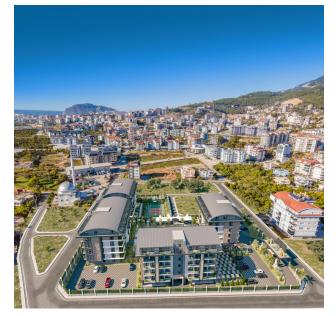

Residential complex in one of the most popular and fastest growing residential areas of Alanya, Oba (001152)

## Description

**The residential complex is located in Oba**, one of the most popular and fastest growing residential areas in Alanya.

The complex is being built on a plot of 8600 m2 and consists of 4 four-storey blocks, a total of 136 apartments.