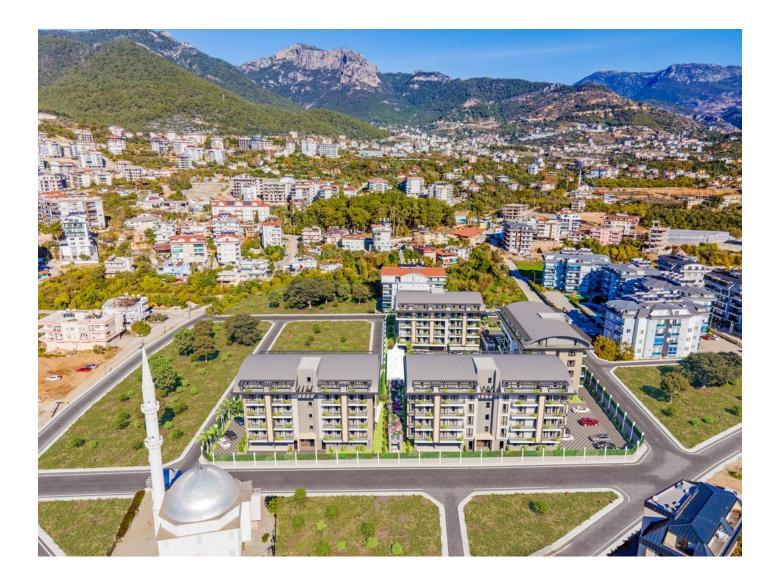

Residential complex in one of the most popular and fastest growing residential areas of Alanya, Oba (001152)

## Description

**The residential complex is located in Oba**, one of the most popular and fastest growing residential areas in Alanya.

The complex is being built on a plot of 8600 m2 and consists of 4 four-storey blocks, a total of 136 apartments.

#### There are 5 different types of apartments with different layouts:

• apartments with 1 bedroom area of 52 m2 or 53 m2

- apartments with 2 bedrooms from 78 m2 to 88 m2
- duplex apartments with 2 bedrooms, which have a private garden ranging from 107 m2 to 111 m2,

penthouses with 2 bedrooms and 3 bedrooms.

The 2 bedroom penthouse apartments range from 98m2 to 116m2, while the 3 bedroom penthouse apartments range from 159m2 to 189m2.

All apartments have fully equipped kitchens and bathrooms, air conditioning in every room and instant water heating system.