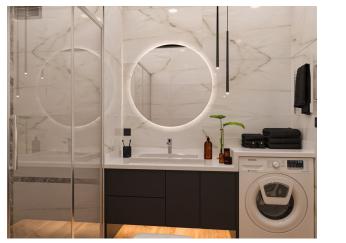

penthouses with 2 bedrooms and 3 bedrooms.

The 2 bedroom penthouse apartments range from 98m2 to 116m2, while the 3 bedroom penthouse apartments range from 159m2 to 189m2.

All apartments have fully equipped kitchens and bathrooms, air conditioning in every room and instant water heating system.