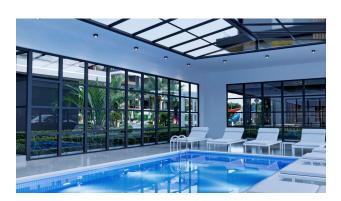

#### Indoor amenities include:

- heated indoor pool in a separate building
- games room with billiards and table tennis
- TV and entertainment rooms
- kids club and conference room
- fully equipped gym
- Pilates and yoga room
- spacious living room and cafeteria.