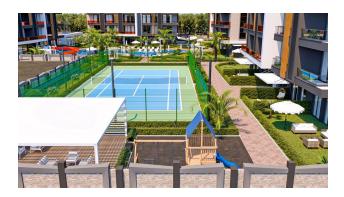

#### **Outdoor amenities include:**

- large swimming pool with water slides
- separate children's pool and spacious sunbathing area
- large indoor barbecue area and outdoor dining area
- playground for children
- tennis court.