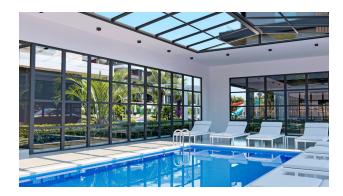

#### **Outdoor amenities include:**

- large swimming pool with water slides
- separate children's pool and spacious sunbathing area
- large indoor barbecue area and outdoor dining area
- playground for children
- tennis court.

#### Indoor amenities include:

- heated indoor pool in a separate building
- games room with billiards and table tennis
- TV and entertainment rooms
- kids club and conference room
- fully equipped gym
- Pilates and yoga room
- spacious living room and cafeteria.