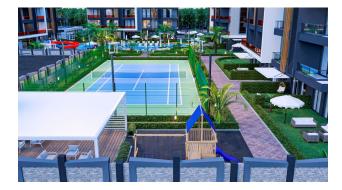

#### **Outdoor amenities include:**

- large swimming pool with water slides
- separate children's pool and spacious sunbathing area
- large indoor barbecue area and outdoor dining area
- playground for children
- tennis court.