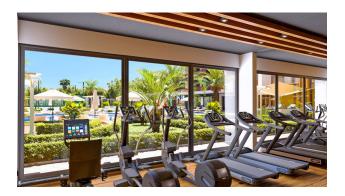

#### Indoor amenities include:

- heated indoor pool in a separate building
- games room with billiards and table tennis
- TV and entertainment rooms
- kids club and conference room
- fully equipped gym
- Pilates and yoga room
- spacious living room and cafeteria.