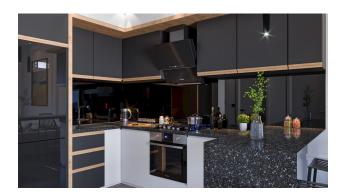

penthouses with 2 bedrooms and 3 bedrooms.

The 2 bedroom penthouse apartments range from 98m2 to 116m2, while the 3 bedroom penthouse apartments range from 159m2 to 189m2.

All apartments have fully equipped kitchens and bathrooms, air conditioning in every room and instant water heating system.