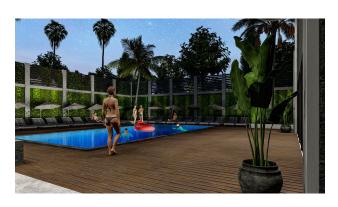

The residential complex has an area of 1304 m<sup>2</sup> and a pool area of 85 m<sup>2</sup>. It consists of 44 premium apartments in one 4-storey building.

Thanks to the outdoor pool, car park, social areas for adults and children, you will feel like you are on vacation throughout the year.

#### Infrastructure of the complex:

- Open pool
- Indoor heated pool
- Sauna
- steam room
- Fitness
- parking
- Transfer to the beach

Planned aidat 50€

Start of construction: April 2023 Completion: November 2024