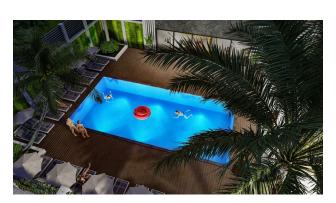

The residential complex has an area of 1304 m<sup>2</sup> and a pool area of 85 m<sup>2</sup>. It consists of 44 premium apartments in one 4-storey building.

Thanks to the outdoor pool, car park, social areas for adults and children, you will feel like you are on vacation throughout the year.

#### Infrastructure of the complex:

- Open pool
- Indoor heated pool
- Sauna
- steam room
- Fitness
- parking
- Transfer to the beach

Planned aidat 50€

Start of construction: April 2023 Completion: November 2024