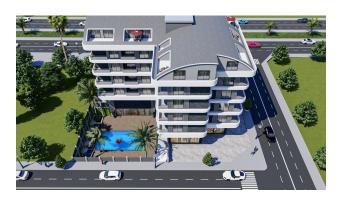

The residential complex has an area of 1304 m<sup>2</sup> and a pool area of 85 m<sup>2</sup>. It consists of 44 premium apartments in one 4-storey building.

Thanks to the outdoor pool, car park, social areas for adults and children, you will feel like you are on vacation throughout the year.

#### Infrastructure of the complex:

- Open pool
- Indoor heated pool
- Sauna
- steam room
- Fitness
- parking
- Transfer to the beach

Planned aidat 50€

Start of construction: April 2023 Completion: November 2024