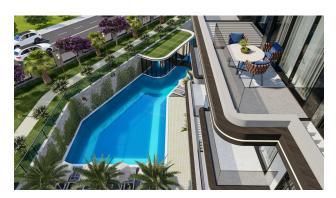

### Infrastructure of the complex:

- Open pool
- Children's swimming pool
- pool bar
- Indoor heated pool
- Sauna
- steam room
- Fitness
- Tennis/volleyball/basketball court
- Outdoor playground
- Gazebos for relaxation
- Barbecue gazebos
- parking
- Transfer to the beach