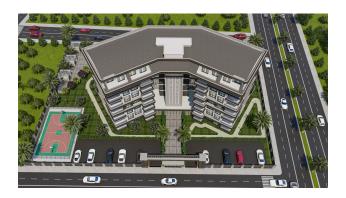

### **Description**

A new project in the promising city of Gazipasa, surrounded by picturesque nature.

The complex is located just 500 meters from the main infrastructure of the city.

The distance to the sea is 2800 meters. Walking through the park area towards one of the best beaches in Alanya, you can enjoy beautiful views and clean mountain air.

The total area of the territory is 3.768 square meters. One 6-storey block with hotel-type infrastructure will be located on the site. In total, the complex will have a total of 76 apartments.

The apartments will be fully finished, with premium quality materials and classic design. The fine finish includes a kitchen set with niches for household appliances, fully equipped

### Infrastructure of the complex:

- Open pool
- Children's swimming pool
- pool bar
- Indoor heated pool
- Sauna
- steam room
- Fitness
- Tennis/volleyball/basketball court
- Outdoor playground
- Gazebos for relaxation
- Barbecue gazebos
- parking
- Transfer to the beach