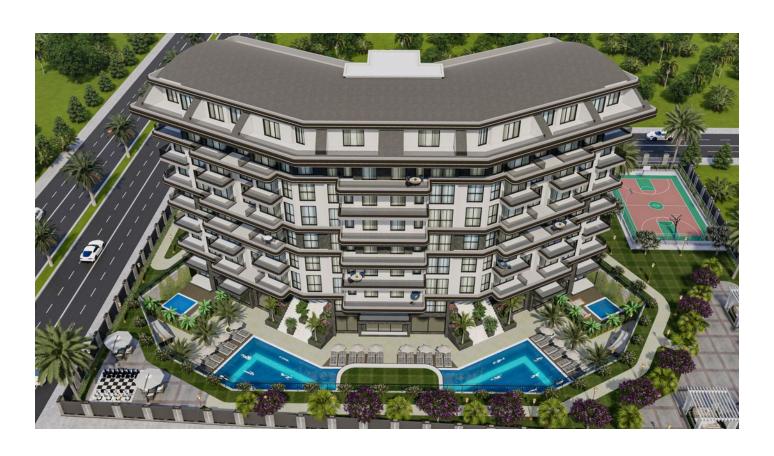

### **Description**

A new project in the promising city of Gazipasa, surrounded by picturesque nature.

The complex is located just 500 meters from the main infrastructure of the city.

The distance to the sea is 2800 meters. Walking through the park area towards one of the best beaches in Alanya, you can enjoy beautiful views and clean mountain air.

The total area of the territory is 3.768 square meters. One 6-storey block with hotel-type infrastructure will be located on the site. In total, the complex will have a total of 76 apartments.

The apartments will be fully finished, with premium quality materials and classic design. The fine finish includes a kitchen set with niches for household appliances, fully equipped

### Infrastructure of the complex:

- Open pool
- Children's swimming pool
- pool bar
- Indoor heated pool
- Sauna
- steam room
- Fitness
- Tennis/volleyball/basketball court
- Outdoor playground
- Gazebos for relaxation
- Barbecue gazebos
- parking
- Transfer to the beach