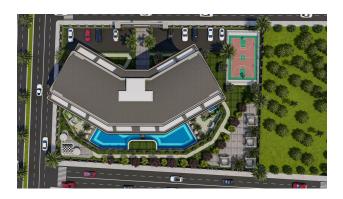

### **Description**

A new project in the promising city of Gazipasa, surrounded by picturesque nature.

The complex is located just 500 meters from the main infrastructure of the city.

The distance to the sea is 2800 meters. Walking through the park area towards one of the best beaches in Alanya, you can enjoy beautiful views and clean mountain air.

The total area of the territory is 3.768 square meters. One 6-storey block with hotel-type infrastructure will be located on the site. In total, the complex will have a total of 76 apartments.

The apartments will be fully finished, with premium quality materials and classic design. The fine finish includes a kitchen set with niches for household appliances, fully equipped

### Infrastructure of the complex:

- Open pool
- Children's swimming pool
- pool bar
- Indoor heated pool
- Sauna
- steam room
- Fitness
- Tennis/volleyball/basketball court
- Outdoor playground
- Gazebos for relaxation
- Barbecue gazebos
- parking
- Transfer to the beach