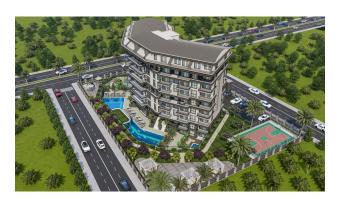

### **Description**

A new project in the promising city of Gazipasa, surrounded by picturesque nature.

The complex is located just 500 meters from the main infrastructure of the city.

The distance to the sea is 2800 meters. Walking through the park area towards one of the best beaches in Alanya, you can enjoy beautiful views and clean mountain air.

The total area of the territory is 3.768 square meters. One 6-storey block with hotel-type infrastructure will be located on the site. In total, the complex will have a total of 76 apartments.

The apartments will be fully finished, with premium quality materials and classic design. The fine finish includes a kitchen set with niches for household appliances, fully equipped

### Infrastructure of the complex:

- Open pool
- Children's swimming pool
- pool bar
- Indoor heated pool
- Sauna
- steam room
- Fitness
- Tennis/volleyball/basketball court
- Outdoor playground
- Gazebos for relaxation
- Barbecue gazebos
- parking
- Transfer to the beach