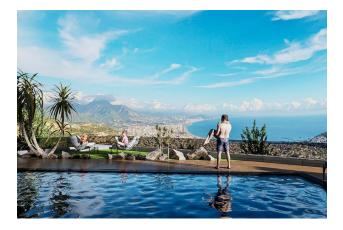

### Description

The total area of the plot is 1455 sq.m., on which there are 3 villas.

Villas with a layout of 5 + 1, an area of 450 sq.m. each has three floors and a garden plot of 485 sq.m.

Distance to the sea 3 km. In the nearest walking distance there are cafes, famous restaurants, markets.

Each floor offers a magnificent panorama of the sea, Alanya, the fortress. The view also opens from the jacuzzi and sauna.