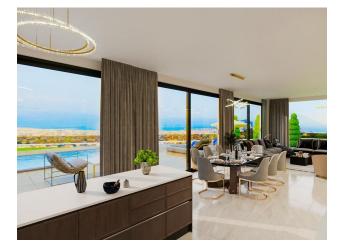

Each floor offers a magnificent panorama of the sea, Alanya, the fortress. The view also opens from the jacuzzi and sauna.

#### Villa infrastructure:

- infinity pool
- Jacuzzi
- Sauna
- Fitness

- Rest zone
- Garage for 2 cars
- Elevator
- Electric generator
- Video surveillance system

Villas will be handed over in a full fine finish, with fully equipped bathrooms, a suite in the kitchen. Additional insulation will also be installed. There will be underfloor heating throughout the interior. The windows are made according to modern technology with heat and sound insulation.