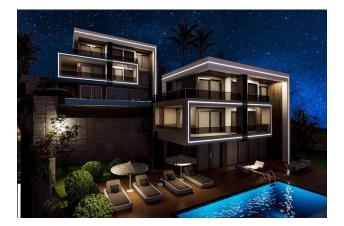

### Description

The total area of the plot is 1455 sq.m., on which there are 3 villas.

Villas with a layout of 5 + 1, an area of 450 sq.m. each has three floors and a garden plot of 485 sq.m.

Distance to the sea 3 km. In the nearest walking distance there are cafes, famous restaurants, markets.

#### Villa infrastructure:

- infinity pool
- Jacuzzi
- Sauna
- Fitness

- Rest zone
- Garage for 2 cars
- Elevator
- Electric generator
- Video surveillance system

Villas will be handed over in a full fine finish, with fully equipped bathrooms, a suite in the kitchen. Additional insulation will also be installed. There will be underfloor heating throughout the interior. The windows are made according to modern technology with heat and sound insulation.