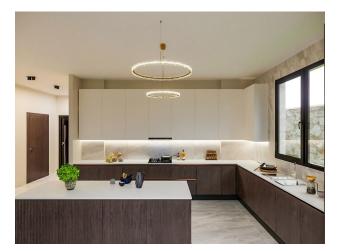

### Description

The total area of the plot is 1455 sq.m., on which there are 3 villas.

Villas with a layout of 5 + 1, an area of 450 sq.m. each has three floors and a garden plot of 485 sq.m.

Distance to the sea 3 km. In the nearest walking distance there are cafes, famous restaurants, markets.

#### Villa infrastructure:

- infinity pool
- Jacuzzi
- Sauna
- Fitness

- Rest zone
- Garage for 2 cars
- Elevator
- Electric generator
- Video surveillance system

Villas will be handed over in a full fine finish, with fully equipped bathrooms, a suite in the kitchen. Additional insulation will also be installed. There will be underfloor heating throughout the interior. The windows are made according to modern technology with heat and sound insulation.