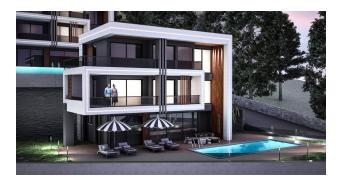

### Description

The total area of the plot is 1455 sq.m., on which there are 3 villas.

Villas with a layout of 5 + 1, an area of 450 sq.m. each has three floors and a garden plot of 485 sq.m.

Distance to the sea 3 km. In the nearest walking distance there are cafes, famous restaurants, markets.

#### Villa infrastructure:

- infinity pool
- Jacuzzi
- Sauna
- Fitness

- Rest zone
- Garage for 2 cars
- Elevator
- Electric generator
- Video surveillance system

Villas will be handed over in a full fine finish, with fully equipped bathrooms, a suite in the kitchen. Additional insulation will also be installed. There will be underfloor heating throughout the interior. The windows are made according to modern technology with heat and sound insulation.