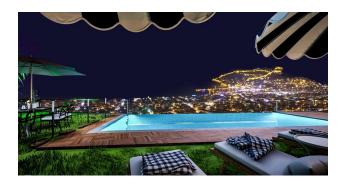

#### Villa infrastructure:

- infinity pool
- Jacuzzi
- Sauna
- Fitness

- Rest zone
- Garage for 2 cars
- Elevator
- Electric generator
- Video surveillance system

Villas will be handed over in a full fine finish, with fully equipped bathrooms, a suite in the kitchen. Additional insulation will also be installed. There will be underfloor heating throughout the interior. The windows are made according to modern technology with heat and sound insulation.