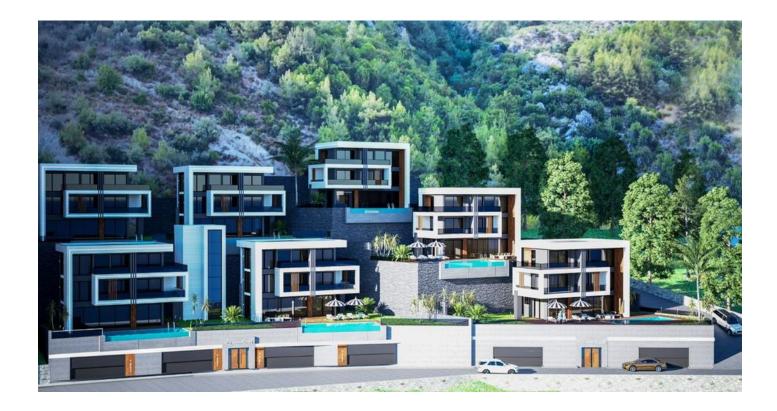

# Luxury villas from the developer in Tepe (007476)

### Description

The total area of the plot is 1455 sq.m., on which there are 3 villas.

Villas with a layout of 5 + 1, an area of 450 sq.m. each has three floors and a garden plot of 485 sq.m.

Distance to the sea 3 km. In the nearest walking distance there are cafes, famous restaurants, markets.

#### Villa infrastructure:

- infinity pool
- Jacuzzi
- Sauna
- Fitness

- Rest zone
- Garage for 2 cars
- Elevator
- Electric generator
- Video surveillance system

Villas will be handed over in a full fine finish, with fully equipped bathrooms, a suite in the kitchen. Additional insulation will also be installed. There will be underfloor heating throughout the interior. The windows are made according to modern technology with heat and sound insulation.

#### Villa prices:

- A BLOK 2.000.000 euros
- B BLOK 1.500.000 euros
- C BLOK 1.750.000 euros

Until the completion of construction, it is possible to issue an interest-free installment plan.

Start of construction: 01.10.2022 Completion of construction: 30.07.2023