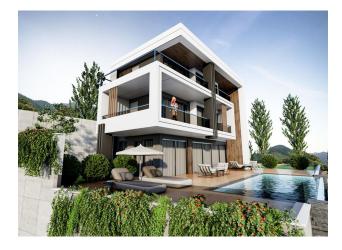

### Description

The total area of the plot is 1455 sq.m., on which there are 3 villas.

Villas with a layout of 5 + 1, an area of 450 sq.m. each has three floors and a garden plot of 485 sq.m.

Distance to the sea 3 km. In the nearest walking distance there are cafes, famous restaurants, markets.

#### Villa infrastructure:

- infinity pool
- Jacuzzi
- Sauna
- Fitness

- Rest zone
- Garage for 2 cars
- Elevator
- Electric generator
- Video surveillance system

Villas will be handed over in a full fine finish, with fully equipped bathrooms, a suite in the kitchen. Additional insulation will also be installed. There will be underfloor heating throughout the interior. The windows are made according to modern technology with heat and sound insulation.