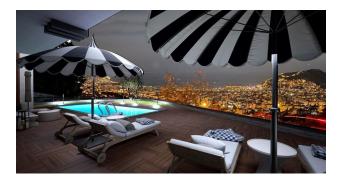

Each floor offers a magnificent panorama of the sea, Alanya, the fortress. The view also opens from the jacuzzi and sauna.

#### Villa infrastructure:

- infinity pool
- Jacuzzi
- Sauna
- Fitness

- Rest zone
- Garage for 2 cars
- Elevator
- Electric generator
- Video surveillance system

Villas will be handed over in a full fine finish, with fully equipped bathrooms, a suite in the kitchen. Additional insulation will also be installed. There will be underfloor heating throughout the interior. The windows are made according to modern technology with heat and sound insulation.