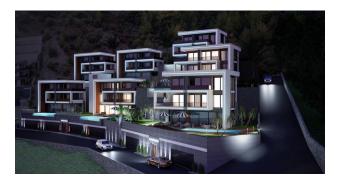

### Description

The total area of the plot is 1455 sq.m., on which there are 3 villas.

Villas with a layout of 5 + 1, an area of 450 sq.m. each has three floors and a garden plot of 485 sq.m.

Distance to the sea 3 km. In the nearest walking distance there are cafes, famous restaurants, markets.

#### Villa prices:

- A BLOK 2.000.000 euros
- B BLOK 1.500.000 euros
- C BLOK 1.750.000 euros

Until the completion of construction, it is possible to issue an interest-free installment plan.

Start of construction: 01.10.2022 Completion of construction: 30.07.2023