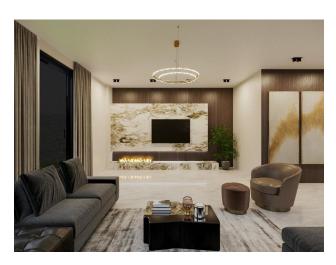

#### **Description**

The total area of the plot is 1455 sq.m., on which there are 3 villas.

Villas with a layout of 5 + 1, an area of 450 sq.m. each has three floors and a garden plot of 485 sq.m.

Distance to the sea 3 km. In the nearest walking distance there are cafes, famous restaurants, markets.