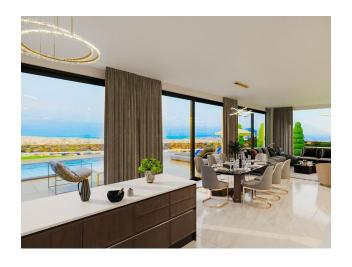

Each floor offers a magnificent panorama of the sea, Alanya, the fortress. The view also opens from the jacuzzi and sauna.

#### Villa infrastructure:

- infinity pool
- Jacuzzi
- Sauna
- Fitness

- Rest zone
- Garage for 2 cars
- Elevator
- Electric generator
- Video surveillance system

Villas will be handed over in a full fine finish, with fully equipped bathrooms, a suite in the kitchen. Additional insulation will also be installed. There will be underfloor heating throughout the interior. The windows are made according to modern technology with heat and sound insulation.