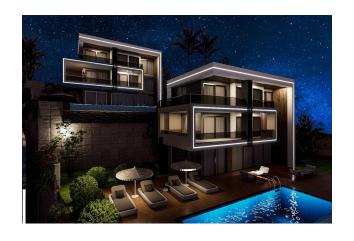

#### **Description**

The total area of the plot is 1455 sq.m., on which there are 3 villas.

Villas with a layout of 5 + 1, an area of 450 sq.m. each has three floors and a garden plot of 485 sq.m.

Distance to the sea 3 km. In the nearest walking distance there are cafes, famous restaurants, markets.

#### Villa infrastructure:

- infinity pool
- Jacuzzi
- Sauna
- Fitness

- Rest zone
- Garage for 2 cars
- Elevator
- Electric generator
- Video surveillance system

Villas will be handed over in a full fine finish, with fully equipped bathrooms, a suite in the kitchen. Additional insulation will also be installed. There will be underfloor heating throughout the interior. The windows are made according to modern technology with heat and sound insulation.