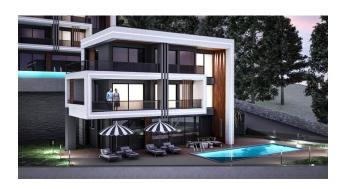

#### **Description**

The total area of the plot is 1455 sq.m., on which there are 3 villas.

Villas with a layout of 5 + 1, an area of 450 sq.m. each has three floors and a garden plot of 485 sq.m.

Distance to the sea 3 km. In the nearest walking distance there are cafes, famous restaurants, markets.

#### Villa infrastructure:

- infinity pool
- Jacuzzi
- Sauna
- Fitness

- Rest zone
- Garage for 2 cars
- Elevator
- Electric generator
- Video surveillance system

Villas will be handed over in a full fine finish, with fully equipped bathrooms, a suite in the kitchen. Additional insulation will also be installed. There will be underfloor heating throughout the interior. The windows are made according to modern technology with heat and sound insulation.