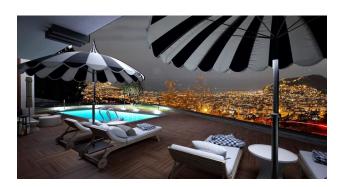

#### **Description**

The total area of the plot is 1455 sq.m., on which there are 3 villas.

Villas with a layout of 5 + 1, an area of 450 sq.m. each has three floors and a garden plot of 485 sq.m.

Distance to the sea 3 km. In the nearest walking distance there are cafes, famous restaurants, markets.

Each floor offers a magnificent panorama of the sea, Alanya, the fortress. The view also opens from the jacuzzi and sauna.

#### Villa infrastructure:

- infinity pool
- Jacuzzi
- Sauna
- Fitness

- Rest zone
- Garage for 2 cars
- Elevator
- Electric generator
- Video surveillance system

Villas will be handed over in a full fine finish, with fully equipped bathrooms, a suite in the kitchen. Additional insulation will also be installed. There will be underfloor heating throughout the interior. The windows are made according to modern technology with heat and sound insulation.