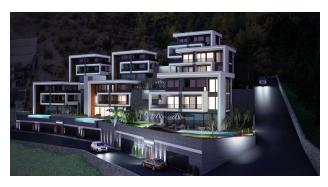

#### **Description**

The total area of the plot is 1455 sq.m., on which there are 3 villas.

Villas with a layout of 5 + 1, an area of 450 sq.m. each has three floors and a garden plot of 485 sq.m.

Distance to the sea 3 km. In the nearest walking distance there are cafes, famous restaurants, markets.

#### Villa prices:

- A BLOK 2.000.000 euros
- B BLOK 1.500.000 euros
- C BLOK 1.750.000 euros

Until the completion of construction, it is possible to issue an interest-free installment plan.

Start of construction: 01.10.2022