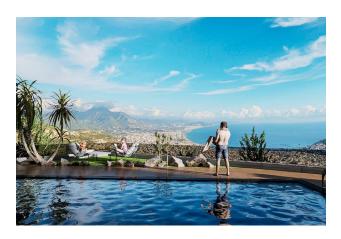

#### **Description**

The total area of the plot is 1455 sq.m., on which there are 3 villas.

Villas with a layout of 5 + 1, an area of 450 sq.m. each has three floors and a garden plot of 485 sq.m.

Distance to the sea 3 km. In the nearest walking distance there are cafes, famous restaurants, markets.

Each floor offers a magnificent panorama of the sea, Alanya, the fortress. The view also opens from the jacuzzi and sauna.

#### Villa infrastructure:

- infinity pool
- Jacuzzi
- Sauna
- Fitness

- Rest zone
- Garage for 2 cars
- Elevator
- Electric generator
- Video surveillance system

Villas will be handed over in a full fine finish, with fully equipped bathrooms, a suite in the kitchen. Additional insulation will also be installed. There will be underfloor heating throughout the interior. The windows are made according to modern technology with heat and sound insulation.