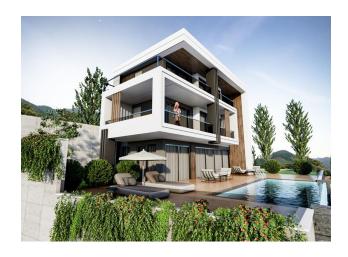

#### **Description**

The total area of the plot is 1455 sq.m., on which there are 3 villas.

Villas with a layout of 5 + 1, an area of 450 sq.m. each has three floors and a garden plot of 485 sq.m.

Distance to the sea 3 km. In the nearest walking distance there are cafes, famous restaurants, markets.

#### Villa infrastructure:

- infinity pool
- Jacuzzi
- Sauna
- Fitness

- Rest zone
- Garage for 2 cars
- Elevator
- Electric generator
- Video surveillance system

Villas will be handed over in a full fine finish, with fully equipped bathrooms, a suite in the kitchen. Additional insulation will also be installed. There will be underfloor heating throughout the interior. The windows are made according to modern technology with heat and sound insulation.