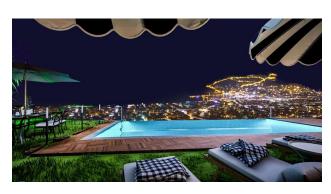

#### Villa infrastructure:

- infinity pool
- Jacuzzi
- Sauna
- Fitness

- Rest zone
- Garage for 2 cars
- Elevator
- Electric generator
- Video surveillance system

Villas will be handed over in a full fine finish, with fully equipped bathrooms, a suite in the kitchen. Additional insulation will also be installed. There will be underfloor heating throughout the interior. The windows are made according to modern technology with heat and sound insulation.