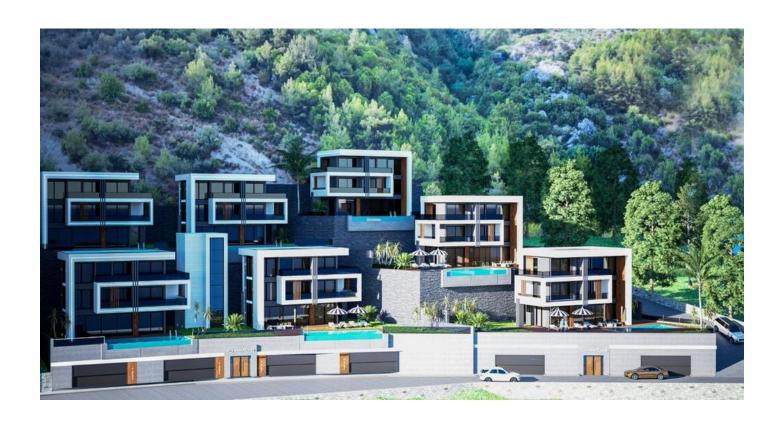

#### **Description**

The total area of the plot is 1455 sq.m., on which there are 3 villas.

Villas with a layout of 5 + 1, an area of 450 sq.m. each has three floors and a garden plot of 485 sq.m.

Distance to the sea 3 km. In the nearest walking distance there are cafes, famous restaurants, markets.

Each floor offers a magnificent panorama of the sea, Alanya, the fortress. The view also opens from the jacuzzi and sauna.

#### Villa infrastructure:

- infinity pool
- Jacuzzi
- Sauna
- Fitness

- Rest zone
- Garage for 2 cars
- Elevator
- Electric generator
- Video surveillance system

Villas will be handed over in a full fine finish, with fully equipped bathrooms, a suite in the kitchen. Additional insulation will also be installed. There will be underfloor heating throughout the interior. The windows are made according to modern technology with heat and sound insulation.