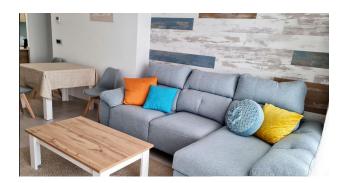

#### **Description:**

- Bedrooms: 2
- Bathrooms: 2
- Living rooms: 1
- Cuisine: American with household appliances
- Usable area: 70 m2
- Built area: 103 m2
- Terrace: 20 m2
- Floor number: 15
- Community expenses: 140€ / Monthly