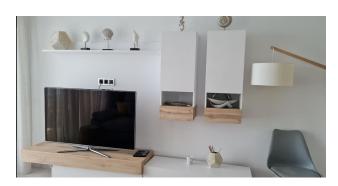

#### **Description:**

- Bedrooms: 2
- Bathrooms: 2
- Living rooms: 1
- Cuisine: American with household appliances
- Usable area: 70 m2
- Built area: 103 m2
- Terrace: 20 m2
- Floor number: 15
- Community expenses: 140€ / Monthly