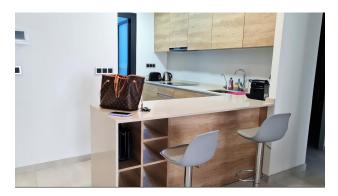

#### **Description:**

- Bedrooms: 2
- Bathrooms: 2
- Living rooms: 1
- Cuisine: American with household appliances
- Usable area: 70 m2
- Built area: 103 m2
- Terrace: 20 m2
- Floor number: 15
- Community expenses: 140€ / Monthly