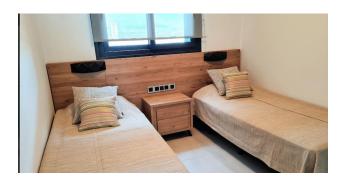

#### **Description:**

- Bedrooms: 2
- Bathrooms: 2
- Living rooms: 1
- Cuisine: American with household appliances
- Usable area: 70 m2
- Built area: 103 m2
- Terrace: 20 m2
- Floor number: 15
- Community expenses: 140€ / Monthly