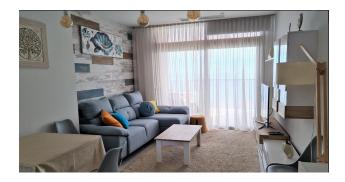

#### **Description:**

- Bedrooms: 2
- Bathrooms: 2
- Living rooms: 1
- Cuisine: American with household appliances
- Usable area: 70 m2
- Built area: 103 m2
- Terrace: 20 m2
- Floor number: 15
- Community expenses: 140€ / Monthly