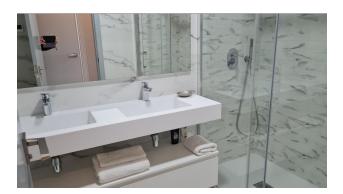

#### **Description:**

- Bedrooms: 2
- Bathrooms: 2
- Living rooms: 1
- Cuisine: American with household appliances
- Usable area: 70 m2
- Built area: 103 m2
- Terrace: 20 m2
- Floor number: 15
- Community expenses: 140€ / Monthly