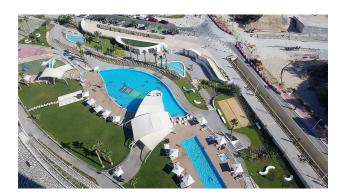

#### Apartments with sea views next to the first line of Poniente Beach.

Residential complex with common areas for leisure and recreation. Excellent investment opportunity.

The complex, created in avant-garde design with a touch of sophistication, modernizes the panorama of Poniente Beach in Benidorm. The colossal project of more than 20,000 m2 includes 10,000 m2 of common areas for leisure and recreation.

It has spacious and well maintained gardens, 3 swimming pools, 3 jacuzzis, a chill-out area with two bars, dry and wet, and a 2,000 m2 beach area with natural lawn, among others.

The residential complex offers a large sports area that will make the most demanding athlete happy. It includes a temperature-controlled swimming pool, tennis court, paddle court, sports complex, petanque courts and a 120 m2 panoramic gym.

Those who prefer relaxation and tranquility can take advantage of the relaxation areas, picnic areas and chess tables, massage rooms and sauna that complete the facilities of this large resort.

Playground, climbing wall and pool-lake in the security perimeter is the perfect place for your children to play. this is the beach house you've always dreamed of.