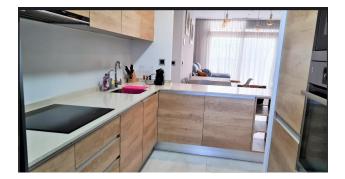

#### **Description:**

- Bedrooms: 2
- Bathrooms: 2
- Living rooms: 1
- Cuisine: American with household appliances
- Usable area: 70 m2
- Built area: 103 m2
- Terrace: 20 m2
- Floor number: 15
- Community expenses: 140€ / Monthly