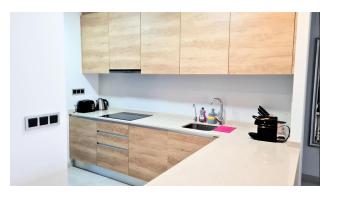

#### **Description:**

- Bedrooms: 2
- Bathrooms: 2
- Living rooms: 1
- Cuisine: American with household appliances
- Usable area: 70 m2
- Built area: 103 m2
- Terrace: 20 m2
- Floor number: 15
- Community expenses: 140€ / Monthly