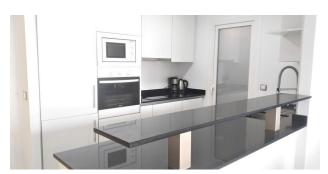

# **Description**

Apartment 2 bedrooms, 2 bathrooms, terrace in an exclusive residential complex with sea views. Area 104 m2.

Central air conditioning (hot - cold). The kitchen is equipped with low furniture and high ceiling cabinets.

The bathrooms have electric underfloor heating.

The apartment is fully equipped with furniture and appliances, including: refrigerator; Dishwasher; washing machine, stove, oven; microwave, coffee maker, toaster, full utensils.