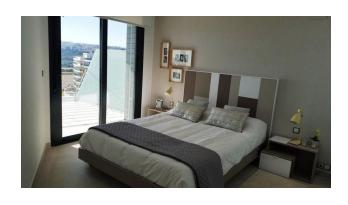

## 369 000 €

S Floor area 104 m<sup>2</sup>

Number of

2 bedrooms

Furnitures Partly

**≈** To the

beach: **m** 

**Output** Location: Spain, Аликанте

# **Description**

Apartment 2 bedrooms, 2 bathrooms, terrace in an exclusive residential complex with sea views. Area 104 m2.

Central air conditioning (hot - cold). The kitchen is equipped with low furniture and high ceiling cabinets.

The price includes the use of bed linen and towels.

Terrace of 23 m2 with sea view - starting bar next to the pool with sea view,

The guarded complex is completely closed.

Underground parking space with lift.