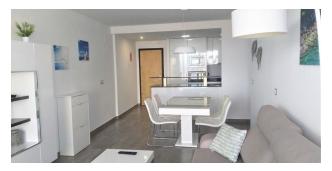

# **Description**

Apartment 2 bedrooms, 2 bathrooms, terrace in an exclusive residential complex with sea views. Area 104 m2.

Central air conditioning (hot - cold). The kitchen is equipped with low furniture and high ceiling cabinets.

The bathrooms have electric underfloor heating.

The apartment is fully equipped with furniture and appliances, including: refrigerator; Dishwasher; washing machine, stove, oven; microwave, coffee maker, toaster, full utensils.