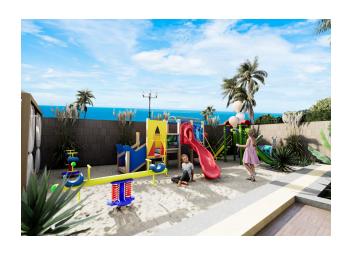

#### Infrastructure:

- Covered, outdoor parking
- Gym
- Outdoor and indoor pool
- Bike Lane
- Smart House
- Mini cinema
- Turkish bath and sauna
- Relaxation areas in the garden
- Children's outdoor playground
- Children's play club

#### **Location:**

- Beach and sea 0 km
- Shopping center 6 km
- Hospital 5.5 km
- School 900 m
- Airport 33 km
- Restaurant 1 km
- Alanya Castle 12.5 km
- Footpath 0 km

- Bicycle path 0 km
- Bazaar 900 m
- Public transport 0 km
- Market 400 m