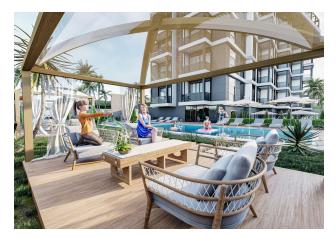

#### Infrastructure:

- Covered, outdoor parking
- Gym
- Outdoor and indoor pool
- Bike Lane
- Smart House
- Mini cinema
- Turkish bath and sauna
- Relaxation areas in the garden
- Children's outdoor playground
- Children's play club