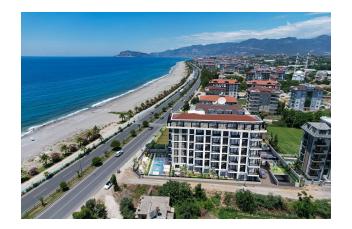

- 2+1 garden duplex
- 3+1 duplex

Apartment area: 68-252 m2.

#### Infrastructure:

- Covered, outdoor parking
- Gym
- Outdoor and indoor pool
- Bike Lane
- Smart House
- Mini cinema
- Turkish bath and sauna
- Relaxation areas in the garden
- Children's outdoor playground
- Children's play club

The project is located in a place where you can provide all your needs. There are many opportunities within walking distance, such as shopping mall, hospital, school, market, market, restaurant, sea.

#### **Location:**

- Beach and sea 0 km
- Shopping center 6 km
- Hospital 5.5 km
- School 900 m
- Airport 33 km
- Restaurant 1 km
- Alanya Castle 12.5 km
- Footpath 0 km

- Bicycle path 0 km
- Bazaar 900 m
- Public transport 0 km
- Market 400 m

Information updated: 14.11.2024

## **Photo gallery**