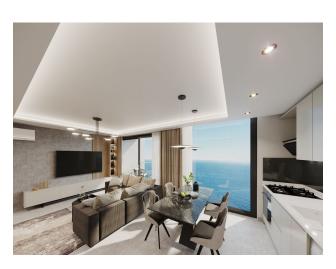

## 250 000 €

**13** Floor area **68 m² - 252 m²** 

1 bedroom

Number of rooms 2+1 penthouse

3+1 penthouse

garden-duplex 2+1

Furnitures Partly

**≈** To the

## **Options**

- Sea view
- ✓ Smart house
- ✓ Balcony/ Terrace
- Swimming pool
- ✓ Private territory
- Outdoor parking
- ✓ 0% installment
- Security
- ✓ Garden
- Elevator
- ✓ Playground
- ✓ Generator

#### **Apartment plans:**

- 1+1
- 2+1 duplex
- 2+1 garden duplex
- 3+1 duplex

Apartment area: 68-252 m2.