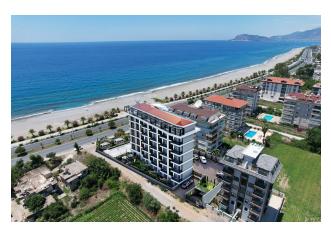

2+1 garden duplex
- 3+1 duplex

Apartment area: 68-252 m2.

#### Infrastructure:

- Covered, outdoor parking
- Gym
- Outdoor and indoor pool
- Bike Lane
- Smart House
- Mini cinema
- Turkish bath and sauna
- Relaxation areas in the garden
- Children's outdoor playground
- Children's play club

The project is located in a place where you can provide all your needs. There are many opportunities within walking distance, such as shopping mall, hospital, school, market, market, restaurant, sea.

#### **Location:**

- Beach and sea 0 km
- Shopping center 6 km
- Hospital 5.5 km
- School 900 m
- Airport 33 km
- Restaurant 1 km
- Alanya Castle 12.5 km
- Footpath 0 km

- Bicycle path 0 km
- Bazaar 900 m
- Public transport 0 km
- Market 400 m

Information updated: 14.11.2024

## **Photo gallery**