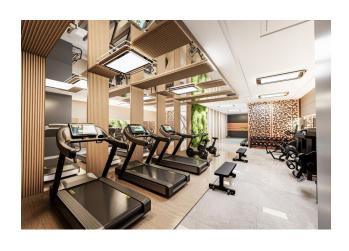

#### Infrastructure:

- Covered, outdoor parking
- Gym
- Outdoor and indoor pool
- Bike Lane
- Smart House
- Mini cinema
- Turkish bath and sauna
- Relaxation areas in the garden
- Children's outdoor playground
- Children's play club