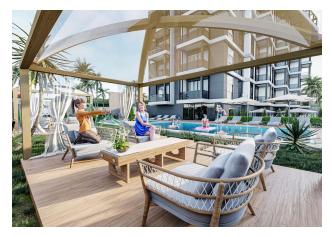

#### Infrastructure:

- Covered, outdoor parking
- Gym
- Outdoor and indoor pool
- Bike Lane
- Smart House
- Mini cinema
- Turkish bath and sauna
- Relaxation areas in the garden
- Children's outdoor playground
- Children's play club