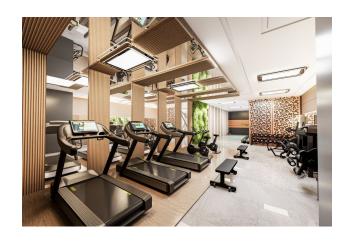

#### Infrastructure:

- Covered, outdoor parking
- Gym
- Outdoor and indoor pool
- Bike Lane
- Smart House
- Mini cinema
- Turkish bath and sauna
- Relaxation areas in the garden
- Children's outdoor playground
- Children's play club