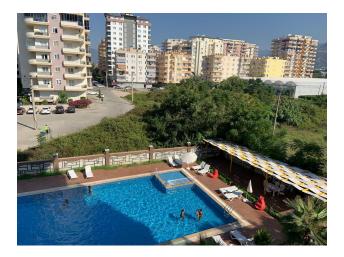

#### The uniqueness of the complex:

- outdoor pool with separate children's section and waterslide
- indoor heated pool
- Gym
- BBQ and pool bar
- sauna, massage room
- own children's playground
- landscape park
- guarded fenced area, video surveillance 24/7
- parking
- 2 lifts
- front entrance and entrance from the territory