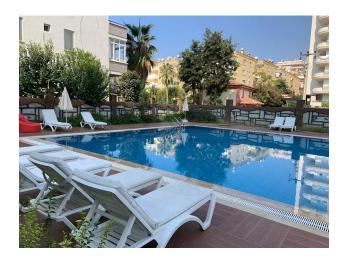

#### The uniqueness of the complex:

- outdoor pool with separate children's section and waterslide
- indoor heated pool
- Gym
- BBQ and pool bar
- sauna, massage room
- own children's playground
- landscape park
- guarded fenced area, video surveillance 24/7
- parking
- 2 lifts
- front entrance and entrance from the territory