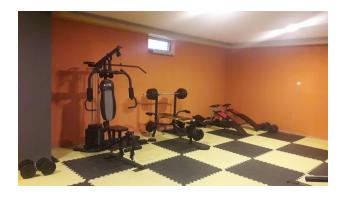

#### The uniqueness of the complex:

- outdoor pool with separate children's section and waterslide
- indoor heated pool
- Gym
- BBQ and pool bar
- sauna, massage room
- own children's playground
- landscape park
- guarded fenced area, video surveillance 24/7
- parking
- 2 lifts
- front entrance and entrance from the territory