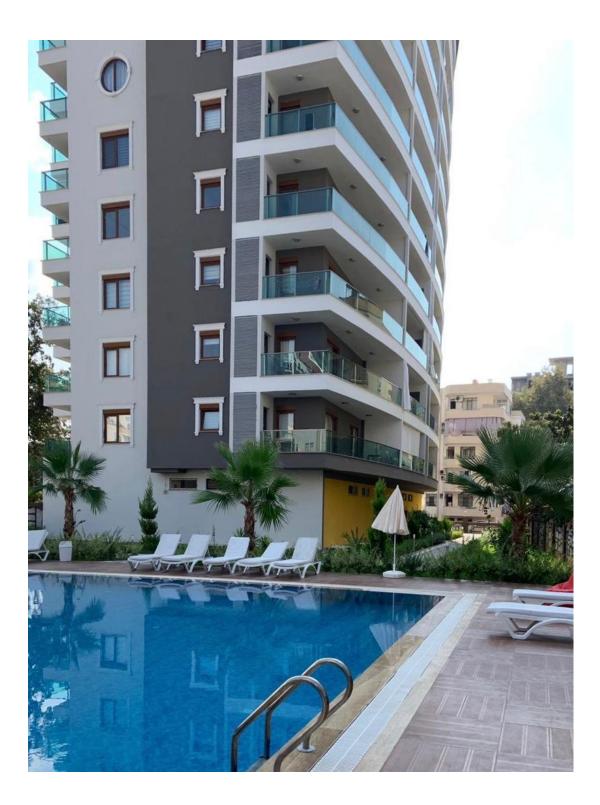

# Description

The complex was built in the green area of Mahmutlar in Alanya. A distinctive feature of this area is the emerald color of the sea water and excellent views of the mountains covered with pine forests!

The residential complex is located just 250 meters from the beach. Commissioned in June 2018.

#### The uniqueness of the complex:

- outdoor pool with separate children's section and waterslide
- indoor heated pool
- Gym
- BBQ and pool bar
- sauna, massage room
- own children's playground
- landscape park
- guarded fenced area, video surveillance 24/7
- parking
- 2 lifts
- front entrance and entrance from the territory