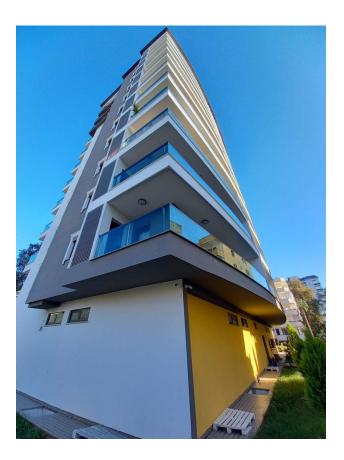

# Description

The complex was built in the green area of Mahmutlar in Alanya. A distinctive feature of this area is the emerald color of the sea water and excellent views of the mountains covered with pine forests!

The residential complex is located just 250 meters from the beach. Commissioned in June 2018.

#### Description of the apartment:

- 1+1
- area 65 m2
- 8th floor