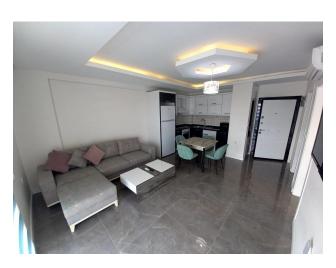

rests!

The residential complex is located just 250 meters from the beach. Commissioned in June 2018.

#### Description of the apartment:

- 1+1
- area 65 m2
- 8th floor

#### The uniqueness of the complex:

- outdoor pool with separate children's section and waterslide
- indoor heated pool
- Gym
- BBQ and pool bar
- sauna, massage room
- own children's playground
- landscape park
- guarded fenced area, video surveillance 24/7
- parking
- 2 lifts
- front entrance and entrance from the territory

The mild climate, the cleanest healing air filled with unique aromas of herbs and citrus fruits, bright elegant embankments, grandiose historical heritage - all this creates a great desire to settle here forever!

#### Information updated: 05.12.2024

# **Photo gallery**