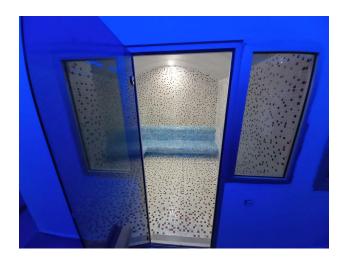

#### The uniqueness of the complex:

- outdoor pool with separate children's section and waterslide
- indoor heated pool
- Gym
- BBQ and pool bar
- sauna, massage room
- own children's playground
- landscape park
- guarded fenced area, video surveillance 24/7
- parking
- 2 lifts
- front entrance and entrance from the territory