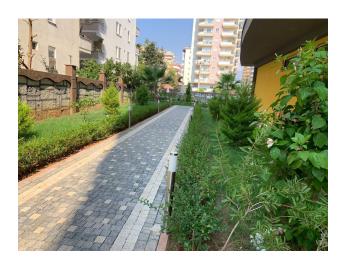

# Description

The complex was built in the green area of Mahmutlar in Alanya. A distinctive feature of this area is the emerald color of the sea water and excellent views of the mountains covered with pine forests!

The residential complex is located just 250 meters from the beach. Commissioned in June 2018.

#### The uniqueness of the complex:

- outdoor pool with separate children's section and waterslide
- indoor heated pool
- Gym
- BBQ and pool bar
- sauna, massage room
- own children's playground
- landscape park
- guarded fenced area, video surveillance 24/7
- parking
- 2 lifts
- front entrance and entrance from the territory