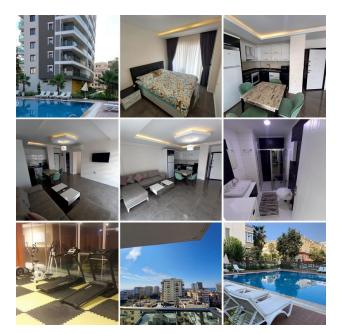

#### Description of the apartment:

- 1+1
- area 65 m2
- 8th floor

#### The uniqueness of the complex:

- outdoor pool with separate children's section and waterslide
- indoor heated pool
- Gym
- BBQ and pool bar
- sauna, massage room
- own children's playground
- landscape park
- guarded fenced area, video surveillance 24/7
- parking
- 2 lifts
- front entrance and entrance from the territory