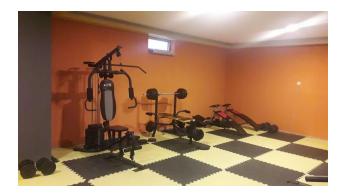

#### The uniqueness of the complex:

- outdoor pool with separate children's section and waterslide
- indoor heated pool
- Gym
- BBQ and pool bar
- sauna, massage room
- own children's playground
- landscape park
- guarded fenced area, video surveillance 24/7
- parking
- 2 lifts
- front entrance and entrance from the territory