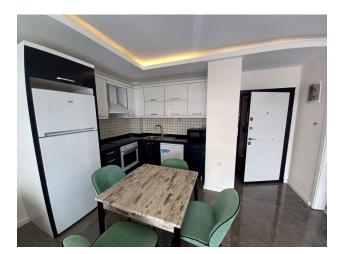

s!

The residential complex is located just 250 meters from the beach. Commissioned in June 2018.

#### Description of the apartment:

- 1+1
- area 65 m2
- 8th floor

#### The uniqueness of the complex:

- outdoor pool with separate children's section and waterslide
- indoor heated pool
- Gym
- BBQ and pool bar
- sauna, massage room
- own children's playground
- landscape park
- guarded fenced area, video surveillance 24/7
- parking
- 2 lifts
- front entrance and entrance from the territory

The mild climate, the cleanest healing air filled with unique aromas of herbs and citrus fruits, bright elegant embankments, grandiose historical heritage - all this creates a great desire to settle here forever!

#### Information updated: 05.12.2024

# **Photo gallery**









































Scan the QR code to open the original page