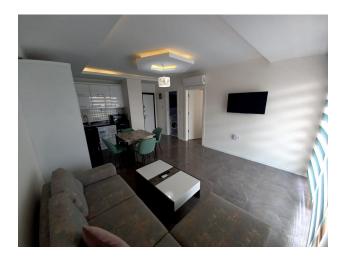

forests!

The residential complex is located just 250 meters from the beach. Commissioned in June 2018.

#### Description of the apartment:

- 1+1
- area 65 m2
- 8th floor

#### The uniqueness of the complex:

- outdoor pool with separate children's section and waterslide
- indoor heated pool
- Gym
- BBQ and pool bar
- sauna, massage room
- own children's playground
- landscape park
- guarded fenced area, video surveillance 24/7
- parking
- 2 lifts
- front entrance and entrance from the territory

The mild climate, the cleanest healing air filled with unique aromas of herbs and citrus fruits, bright elegant embankments, grandiose historical heritage - all this creates a great desire to settle here forever!

#### Information updated: 05.12.2024

# **Photo gallery**









































Scan the QR code to open the original page