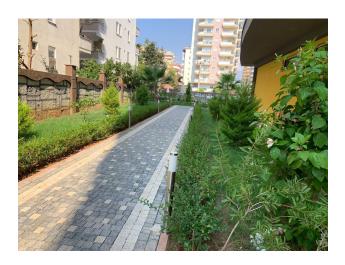

# Description

The complex was built in the green area of Mahmutlar in Alanya. A distinctive feature of this area is the emerald color of the sea water and excellent views of the mountains covered with pine forests!

#### The uniqueness of the complex:

- outdoor pool with separate children's section and waterslide
- indoor heated pool
- Gym
- BBQ and pool bar
- sauna, massage room
- own children's playground
- landscape park
- guarded fenced area, video surveillance 24/7
- parking
- 2 lifts
- front entrance and entrance from the territory