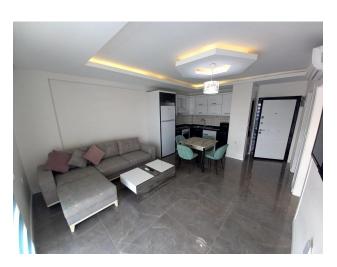

rests!

The residential complex is located just 250 meters from the beach. Commissioned in June 2018.

#### Description of the apartment:

- 1+1
- area 65 m2
- 8th floor

#### The uniqueness of the complex:

- outdoor pool with separate children's section and waterslide
- indoor heated pool
- Gym
- BBQ and pool bar
- sauna, massage room
- own children's playground
- landscape park
- guarded fenced area, video surveillance 24/7
- parking
- 2 lifts
- front entrance and entrance from the territory

The mild climate, the cleanest healing air filled with unique aromas of herbs and citrus fruits, bright elegant embankments, grandiose historical heritage - all this creates a great desire to settle here forever!

#### Information updated: 05.12.2024

# **Photo gallery**









































Scan the QR code to open the original page