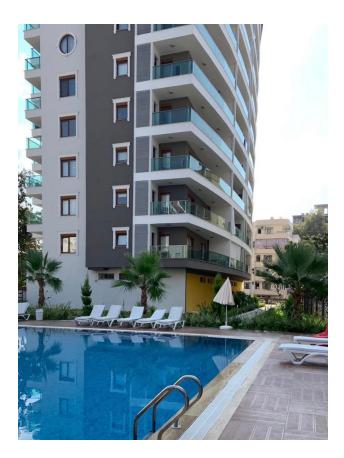

# Description

The complex was built in the green area of Mahmutlar in Alanya. A distinctive feature of this area is the emerald color of the sea water and excellent views of the mountains covered with pine forests!

The residential complex is located just 250 meters from the beach. Commissioned in June 2018.

#### The uniqueness of the complex:

- outdoor pool with separate children's section and waterslide
- indoor heated pool
- Gym
- BBQ and pool bar
- sauna, massage room
- own children's playground
- landscape park
- guarded fenced area, video surveillance 24/7
- parking
- 2 lifts
- front entrance and entrance from the territory