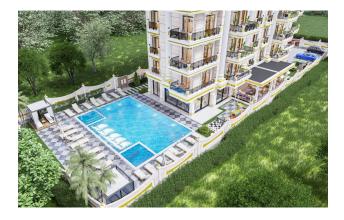

#### Infrastructure of the complex:

- jacuzzi for 6 people
- fitness
- children's playroom

- open pool
- Children's swimming pool
- children playground
- cinema
- meeting room
- camellia and barbecue area
- outdoor parking