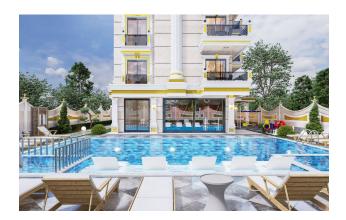

#### In Mahmutlar, 900 meters from the sea, a new residential complex will be built.

This magnificent complex is ideal for those who like to live in comfort.

The complex consists of one building, which has several apartments of different layouts:

#### Infrastructure of the complex:

- jacuzzi for 6 people
- fitness
- children's playroom

- open pool
- Children's swimming pool
- children playground
- cinema
- meeting room
- camellia and barbecue area
- outdoor parking