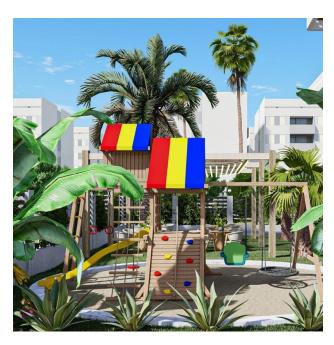

## **Options**

- ✓ Balcony/ Terrace
- Swimming pool
- ✔ Private territory
- Outdoor parking
- Security
- ✓ For citizenship
- ✓ Elevator
- ✓ Playground
- ✓ Generator

#### Infrastructure:

- Bicycle parking
- Children's playroom
- Children playground
- Fitness/sauna
- Green Garden
- Pool
- Covered parking
- Recreation areas
- cinema hall
- Table tennis/billiards
- Camera system 7/24
- doorman / security