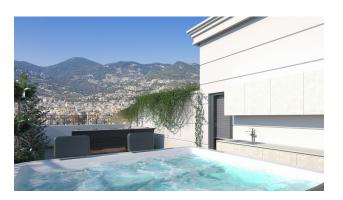

The project, which will consist of 5 blocks, will have 16 apartments and a villa.

Each apartment has a terrace and additional storage room.

On the terraces: kitchen, jacuzzi, winter garden, barbecue.

Citizenship apartments.

#### Location:

- 300 m to Damlatas beach
- 500 m to Barov street
- 600 m to Alanya harbor
- 37 km to Gazipasa Airport
- 110 km to Antalya Airport

The project is being built on a total area of 1975 m2.