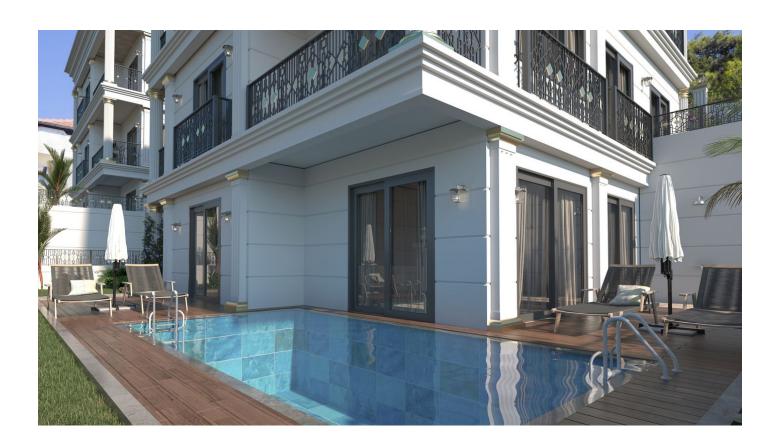

## **Options**

- ✓ Balcony/ Terrace
- Swimming pool
- ✔ Private territory
- Outdoor parking
- Security
- ✓ For citizenship
- ✓ Elevator
- ✓ Playground
- ✓ Generator

The project, which will consist of 5 blocks, will have 16 apartments and a villa.

Each apartment has a terrace and additional storage room.

On the terraces: kitchen, jacuzzi, winter garden, barbecue.

Citizenship apartments.

#### Location:

- 300 m to Damlatas beach
- 500 m to Barov street
- 600 m to Alanya harbor
- 37 km to Gazipasa Airport
- 110 km to Antalya Airport

The project is being built on a total area of 1975 m2.