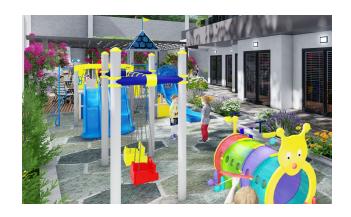

## **Options**

- ✓ Balcony/ Terrace
- Swimming pool
- ✔ Private territory
- Outdoor parking
- Security
- ✓ For citizenship
- ✓ Elevator
- ✓ Playground
- ✓ Generator

#### Infrastructure:

- Bicycle parking
- Children's playroom
- Children playground
- Fitness/sauna
- Green Garden
- Pool
- Covered parking
- Recreation areas
- cinema hall
- Table tennis/billiards
- Camera system 7/24
- doorman / security