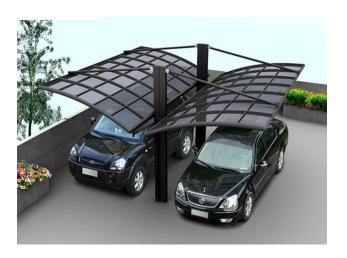

#### Infrastructure:

- Bicycle parking
- Children's playroom
- Children playground
- Fitness/sauna
- Green Garden
- Pool
- Covered parking
- Recreation areas
- cinema hall
- Table tennis/billiards
- Camera system 7/24
- doorman / security