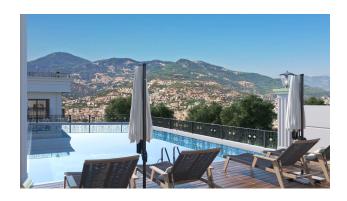

#### Location:

- 300 m to Damlatas beach
- 500 m to Barov street
- 600 m to Alanya harbor
- 37 km to Gazipasa Airport
- 110 km to Antalya Airport

The project is being built on a total area of 1975 m2.

#### Infrastructure:

- Bicycle parking
- Children's playroom
- Children playground
- Fitness/sauna
- Green Garden
- Pool
- Covered parking
- Recreation areas
- cinema hall
- Table tennis/billiards
- Camera system 7/24
- doorman / security