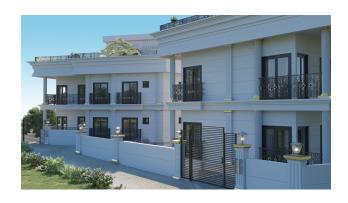

The project, which will consist of 5 blocks, will have 16 apartments and a villa.

Each apartment has a terrace and additional storage room.

On the terraces: kitchen, jacuzzi, winter garden, barbecue.

Citizenship apartments.

#### Location:

- 300 m to Damlatas beach
- 500 m to Barov street
- 600 m to Alanya harbor
- 37 km to Gazipasa Airport
- 110 km to Antalya Airport

The project is being built on a total area of 1975 m2.