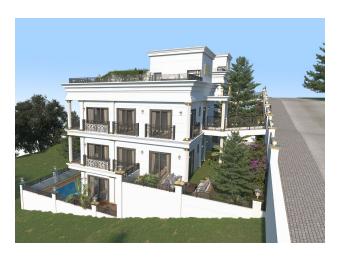

The project, which will consist of 5 blocks, will have 16 apartments and a villa.

Each apartment has a terrace and additional storage room.

On the terraces: kitchen, jacuzzi, winter garden, barbecue.

Citizenship apartments.

#### Location:

- 300 m to Damlatas beach
- 500 m to Barov street
- 600 m to Alanya harbor
- 37 km to Gazipasa Airport
- 110 km to Antalya Airport

The project is being built on a total area of 1975 m2.