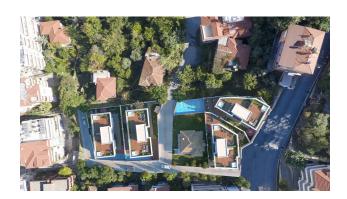

#### Location:

- 300 m to Damlatas beach
- 500 m to Barov street
- 600 m to Alanya harbor
- 37 km to Gazipasa Airport
- 110 km to Antalya Airport

The project is being built on a total area of 1975 m2.