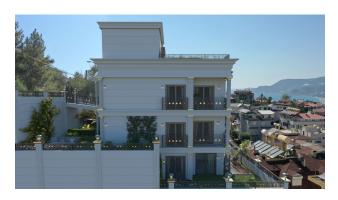

The project, which will consist of 5 blocks, will have 16 apartments and a villa.

Each apartment has a terrace and additional storage room.

On the terraces: kitchen, jacuzzi, winter garden, barbecue.

Citizenship apartments.

#### Location:

- 300 m to Damlatas beach
- 500 m to Barov street
- 600 m to Alanya harbor
- 37 km to Gazipasa Airport
- 110 km to Antalya Airport

The project is being built on a total area of 1975 m2.