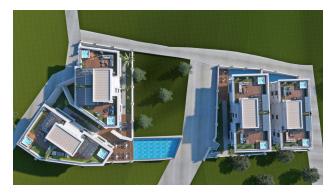

The project, which will consist of 5 blocks, will have 16 apartments and a villa.

Each apartment has a terrace and additional storage room.

On the terraces: kitchen, jacuzzi, winter garden, barbecue.

Citizenship apartments.

#### Location:

- 300 m to Damlatas beach
- 500 m to Barov street
- 600 m to Alanya harbor
- 37 km to Gazipasa Airport
- 110 km to Antalya Airport

The project is being built on a total area of 1975 m2.