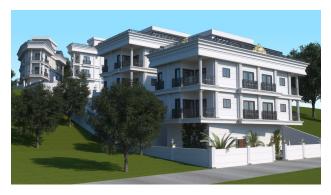

The project, which will consist of 5 blocks, will have 16 apartments and a villa.

Each apartment has a terrace and additional storage room.

On the terraces: kitchen, jacuzzi, winter garden, barbecue.

Citizenship apartments.

#### Location:

- 300 m to Damlatas beach
- 500 m to Barov street
- 600 m to Alanya harbor
- 37 km to Gazipasa Airport
- 110 km to Antalya Airport

The project is being built on a total area of 1975 m2.