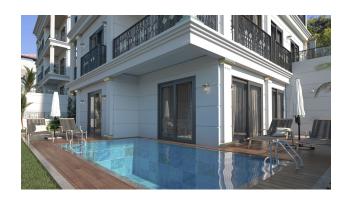

## **Options**

- ✓ Balcony/ Terrace
- Swimming pool
- ✔ Private territory
- Outdoor parking
- Security
- ✓ For citizenship
- ✓ Elevator
- ✓ Playground
- ✓ Generator

The project, which will consist of 5 blocks, will have 16 apartments and a villa.

Each apartment has a terrace and additional storage room.

On the terraces: kitchen, jacuzzi, winter garden, barbecue.

Citizenship apartments.