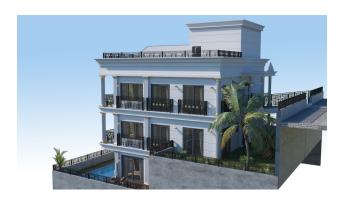

The project, which will consist of 5 blocks, will have 16 apartments and a villa.

Each apartment has a terrace and additional storage room.

On the terraces: kitchen, jacuzzi, winter garden, barbecue.

Citizenship apartments.

#### Location:

- 300 m to Damlatas beach
- 500 m to Barov street
- 600 m to Alanya harbor
- 37 km to Gazipasa Airport
- 110 km to Antalya Airport

The project is being built on a total area of 1975 m2.