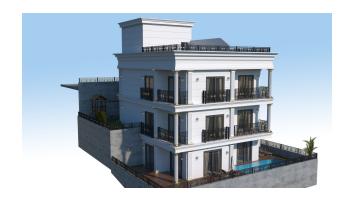

The project, which will consist of 5 blocks, will have 16 apartments and a villa.

Each apartment has a terrace and additional storage room.

On the terraces: kitchen, jacuzzi, winter garden, barbecue.

Citizenship apartments.

#### Location:

- 300 m to Damlatas beach
- 500 m to Barov street
- 600 m to Alanya harbor
- 37 km to Gazipasa Airport
- 110 km to Antalya Airport

The project is being built on a total area of 1975 m2.