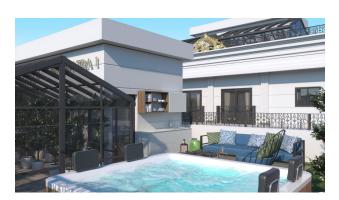

The project, which will consist of 5 blocks, will have 16 apartments and a villa.

Each apartment has a terrace and additional storage room.

On the terraces: kitchen, jacuzzi, winter garden, barbecue.

Citizenship apartments.