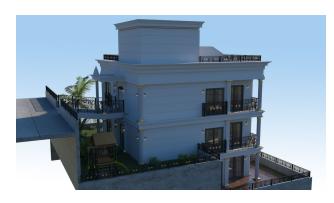

The project, which will consist of 5 blocks, will have 16 apartments and a villa.

Each apartment has a terrace and additional storage room.

On the terraces: kitchen, jacuzzi, winter garden, barbecue.

Citizenship apartments.

#### Location:

- 300 m to Damlatas beach
- 500 m to Barov street
- 600 m to Alanya harbor
- 37 km to Gazipasa Airport
- 110 km to Antalya Airport

The project is being built on a total area of 1975 m2.