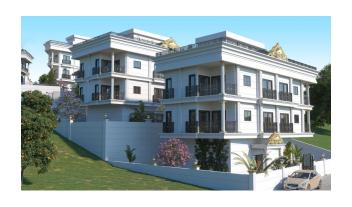

The project, which will consist of 5 blocks, will have 16 apartments and a villa.

Each apartment has a terrace and additional storage room.

On the terraces: kitchen, jacuzzi, winter garden, barbecue.

Citizenship apartments.

#### Location:

- 300 m to Damlatas beach
- 500 m to Barov street
- 600 m to Alanya harbor
- 37 km to Gazipasa Airport
- 110 km to Antalya Airport

The project is being built on a total area of 1975 m2.