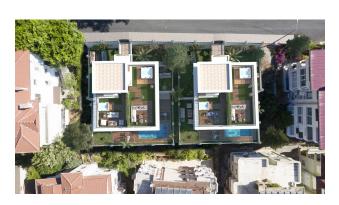

The project, which will consist of 5 blocks, will have 16 apartments and a villa.

Each apartment has a terrace and additional storage room.

On the terraces: kitchen, jacuzzi, winter garden, barbecue.

Citizenship apartments.

#### Location:

- 300 m to Damlatas beach
- 500 m to Barov street
- 600 m to Alanya harbor
- 37 km to Gazipasa Airport
- 110 km to Antalya Airport

The project is being built on a total area of 1975 m2.