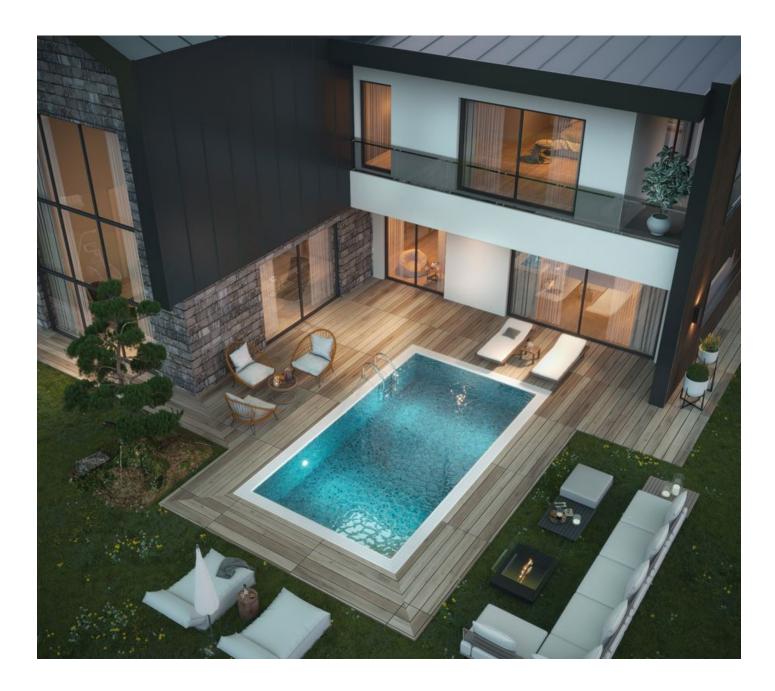

## Description

A complex of villas in a new modern complex in the Doshemealti area, located 10 km from the beach.

This rapidly developing area is very popular among tourists and investors, because it has everything you need for a comfortable life. A new luxury residential complex with its own infrastructure, located in the popular resort town of Antalya, at a distance of 5 km from the center. All the necessary urban infrastructure is located nearby: cafes, restaurants, bars, shops, shopping centers, hospitals, pharmacies, parks, banks and public transport stops.

Modern design solutions, unique location, breathtaking landscapes, sea blue, grandeur and magnificence.

Villas are 2-storey buildings of modern architecture.

#### Infrastructure of the complex:

- 24/7 Security and video surveillance
- Private pool
- Garage
- Garden
- Barbecue area
- Sauna / Hammam