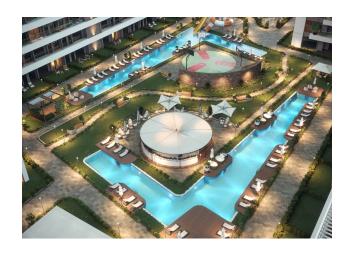

### The complex mainly consists of apartments:

- 1+1
- 2+1 with separate or American kitchen
- 3+1 for those who need a spacious area.

Area 48-139.5 m2.

In addition to the large and children's pool, where you can spend time as you wish, you can also enjoy the water park in your living space.

### Infrastructure of the complex:

- pools,
- Turkish bath,
- sauna, gym,
- covered parking,
- two speed elevator
- basketball and volleyball courts,
- amphitheater,
- pool bar,
- gazebos and children's living quarters.