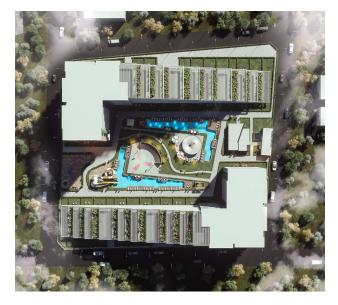

# **Description**

The joy of life begins in Antalya - Aksu - Altintash, 2.5 km from the airport and 6 km from Lara beach.

The new residential complex has a total of 302 individual apartments.

### Infrastructure of the complex:

- pools,
- Turkish bath,
- sauna, gym,
- covered parking,
- two speed elevator
- basketball and volleyball courts,
- amphitheater,
- pool bar,
- gazebos and children's living quarters.