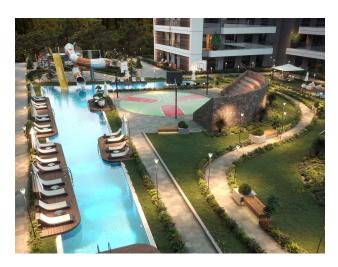

### The complex mainly consists of apartments:

- 1+1
- 2+1 with separate or American kitchen
- 3+1 for those who need a spacious area.

Area 48-139.5 m2.

In addition to the large and children's pool, where you can spend time as you wish, you can also enjoy the water park in your living space.

### Infrastructure of the complex:

- pools,
- Turkish bath,
- sauna, gym,
- covered parking,
- two speed elevator
- basketball and volleyball courts,
- amphitheater,
- pool bar,
- gazebos and children's living quarters.