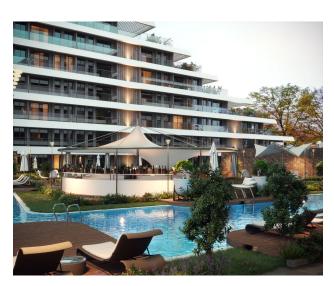

### The complex mainly consists of apartments:

- 1+1
- 2+1 with separate or American kitchen
- 3+1 for those who need a spacious area.

Area 48-139.5 m2.

In addition to the large and children's pool, where you can spend time as you wish, you can also enjoy the water park in your living space.

The residential complex has a lot to offer for those who love entertainment, delighting everyone who prefers to live here, offering the possibility of a pool bar.

Building materials of the highest quality.