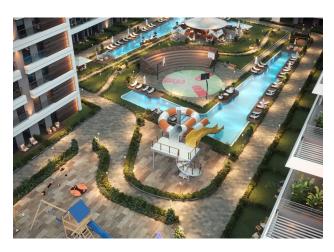

### The complex mainly consists of apartments:

- 1+1
- 2+1 with separate or American kitchen
- 3+1 for those who need a spacious area.

Area 48-139.5 m2.

In addition to the large and children's pool, where you can spend time as you wish, you can also enjoy the water park in your living space.

In addition to playing on the basketball and volleyball courts, you can also spend time in the Turkish bath, sauna and fitness center if you wish.

You can have a picnic in the gazebos located on a large landscaped area, and enjoy the arts in the amphitheater.

### Infrastructure of the complex:

- pools,
- Turkish bath,
- sauna, gym,
- covered parking,
- two speed elevator
- basketball and volleyball courts,
- amphitheater,
- pool bar,
- gazebos and children's living quarters.