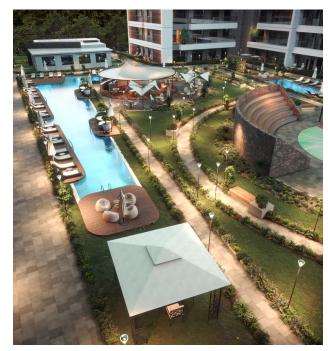

### The complex mainly consists of apartments:

- 1+1
- 2+1 with separate or American kitchen
- 3+1 for those who need a spacious area.

Area 48-139.5 m2.

In addition to the large and children's pool, where you can spend time as you wish, you can also enjoy the water park in your living space.

In addition to playing on the basketball and volleyball courts, you can also spend time in the Turkish bath, sauna and fitness center if you wish.

You can have a picnic in the gazebos located on a large landscaped area, and enjoy the arts in the amphitheater.

### Infrastructure of the complex:

- pools,
- Turkish bath,
- sauna, gym,
- covered parking,
- two speed elevator
- basketball and volleyball courts,
- amphitheater,
- pool bar,
- gazebos and children's living quarters.