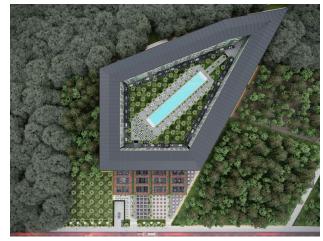

The investment value of the project is also facilitated by the opening of a metro line leading to the new airport. The station is 10 minutes walk from the project.

Completion date: 2023

Total project area: 10.535 m<sup>2</sup> Single block, 242 apartments.