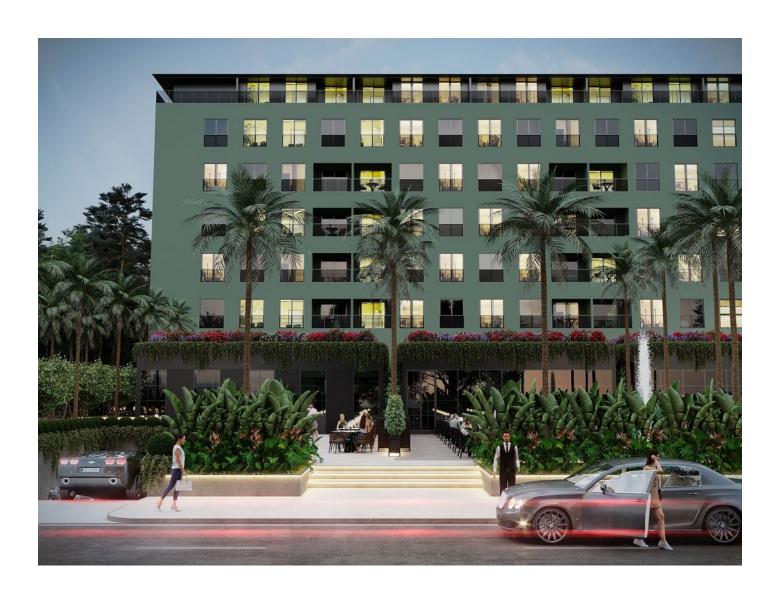

# Apartments in a complex in Göktürk, one of the most prestigious areas of the city (082345)

# **Description**

The project is located in Göktürk, one of the most prestigious areas of the city, just 20 minutes from the center, surrounded by greenery and clean air. The ecologically clean area near the Belgrade Forest is a favorite place for upper-class families who want to live away from the bustling center of Istanbul, but within easy access to it.

The investment value of the project is also facilitated by the opening of a metro line leading to the new airport. The station is 10 minutes walk from the project.

Completion date: 2023

Total project area: 10.535 m<sup>2</sup> Single block, 242 apartments.