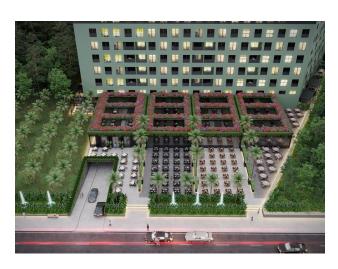

The investment value of the project is also facilitated by the opening of a metro line leading to the new airport. The station is 10 minutes walk from the project.

Completion date: 2023

Total project area: 10.535 m<sup>2</sup> Single block, 242 apartments.

### Infrastructure:

- 24/7 security
- underground parking
- open pool
- turkish hammam
- sauna
- gym
- forest view
- view of the courtyard
- city view