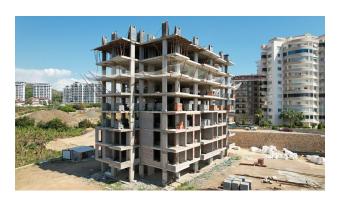

installment

Elevator

✓ Playground

✓ Generator

## **Description**

Apartments in a residential complex in the Mahmutlar area.

Alanya Mahmutlar is a district in Turkey in the province of Antalya. On the map, it is located east of the city center between Kestel and Kargicak. The distance to the center of Alanya is 10

km, from Gazipasa Airport 30 km on a straight three-lane road.

The Mahmutlar district is one of the largest and most densely populated in the region. Its length along the sea is 4.5 km.

### **Layouts:**

- 1+1 area 58 m2
- 2+1 area 72 m2
- 4+1 duplex area 224 m2
- 5+1 duplex area 260 m2

### Infrastructure of the complex:

- open pool
- parking
- CCTV Cameras
- security
- generator
- children playground

Information updated: 25.10.2024

# **Photo gallery**