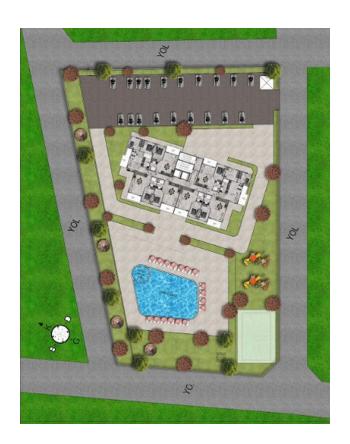

### Infrastructure of the complex:

- open pool
- parking
- CCTV Cameras
- security
- generator
- children playground

Information updated: 25.10.2024