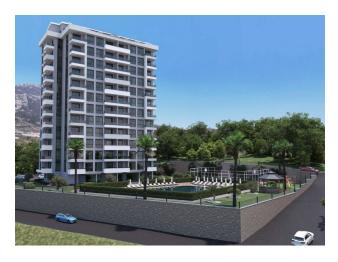

# Modern apartments from the developer in a residential complex in Mahmutlar (015443)

120 000 € - 430 000 €

**G** Floor area

58 m<sup>2</sup> - 260 m<sup>2</sup>

1 bedroom

Number of rooms 2 bedrooms

4+1 penthouse

## **Description**

Apartments in a residential complex in the Mahmutlar area.

Alanya Mahmutlar is a district in Turkey in the province of Antalya. On the map, it is located east of the city center between Kestel and Kargicak. The distance to the center of Alanya is 10