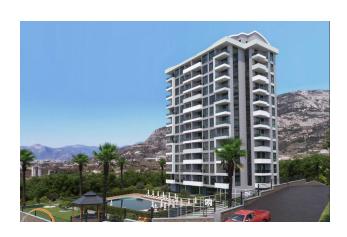

# Modern apartments from the developer in a residential complex in Mahmutlar (015443)

120 000 € - 430 000 €

**G** Floor area

58 m<sup>2</sup> - 260 m<sup>2</sup>

1 bedroom

Number of rooms 2 bedrooms

4+1 penthouse

## **Description**

Apartments in a residential complex in the Mahmutlar area.

Alanya Mahmutlar is a district in Turkey in the province of Antalya. On the map, it is located east of the city center between Kestel and Kargicak. The distance to the center of Alanya is 10