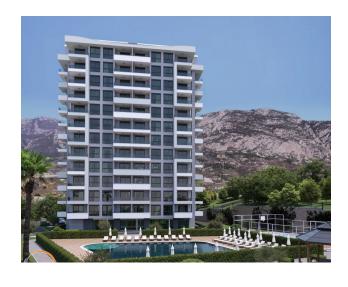

ing

✓ 0% installment

Elevator

✓ Playground

✓ Generator

## **Description**

Apartments in a residential complex in the Mahmutlar area.

Alanya Mahmutlar is a district in Turkey in the province of Antalya. On the map, it is located east of the city center between Kestel and Kargicak. The distance to the center of Alanya is 10

km, from Gazipasa Airport 30 km on a straight three-lane road.

The Mahmutlar district is one of the largest and most densely populated in the region. Its length along the sea is 4.5 km.

### **Layouts:**

- 1+1 area 58 m2
- 2+1 area 72 m2
- 4+1 duplex area 224 m2
- 5+1 duplex area 260 m2

### Infrastructure of the complex:

- open pool
- parking
- CCTV Cameras
- security
- generator
- children playground

Information updated: 25.10.2024

# **Photo gallery**