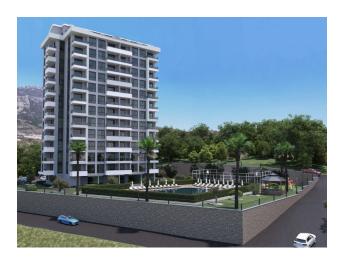

# Modern apartments from the developer in a residential complex in Mahmutlar (015443)

120 000 € - 430 000 €

**G** Floor area

58 m<sup>2</sup> - 260 m<sup>2</sup>

1 bedroom

Number of rooms 2 bedrooms

4+1 penthouse

# **Description**

Apartments in a residential complex in the Mahmutlar area.

Alanya Mahmutlar is a district in Turkey in the province of Antalya. On the map, it is located east of the city center between Kestel and Kargicak. The distance to the center of Alanya is 10