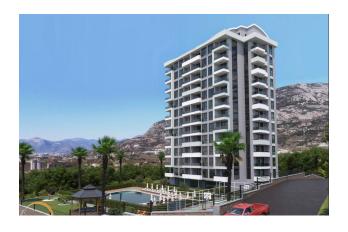

# Modern apartments from the developer in a residential complex in Mahmutlar (015443)

120 000 € - 430 000 €

**G** Floor area

58 m<sup>2</sup> - 260 m<sup>2</sup>

1 bedroom

Number of rooms 2 bedrooms

4+1 penthouse

# **Description**

Apartments in a residential complex in the Mahmutlar area.

Alanya Mahmutlar is a district in Turkey in the province of Antalya. On the map, it is located east of the city center between Kestel and Kargicak. The distance to the center of Alanya is 10