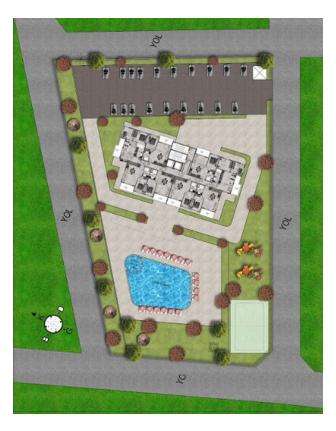

✓ Balcony/ Terrace

Swimming pool

Private territory

Outdoor parking

✓ 0% installment

Elevator

✓ Playground

✓ Generator

## Infrastructure of the complex:

- open pool
- parking
- CCTV Cameras
- security
- generator
- children playground

Information updated: 06.03.2025