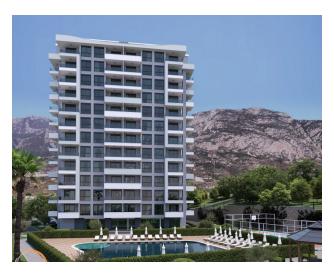

# **Description**

Apartments in a residential complex in the Mahmutlar area.

Alanya Mahmutlar is a district in Turkey in the province of Antalya. On the map, it is located east of the city center between Kestel and Kargicak. The distance to the center of Alanya is 10

km, from Gazipasa Airport 30 km on a straight three-lane road.

The Mahmutlar district is one of the largest and most densely populated in the region. Its length along the sea is 4.5 km.