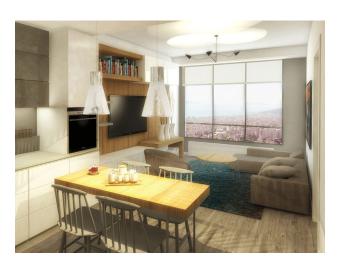

cludes apartment options:

- 1+1 area 61 -82 m2
- 2+1 area 93-138 m2
- 3+1 area 157 217 m2
- 4+1 area 216- 242 m2

### It provides a variety of social facilities and services, such as:

- indoor and outdoor pools,
- Gym,
- sauna,
- Turkish bath,
- steam bath,
- playgrounds,
- indoor and outdoor parking.

The convenient location of the project is due to easy access to all types of transport. Close to Metrobus, Kadıköy Metro, Marmaray Metro.

From here you have a beautiful view of the Sea of Marmara and Çamlıca.

#### **Remoteness:**

- 600 m shopping center Akasya
- 1.5 km coast
- 1 km Baadat street
- 600 m bus station
- 2 km marina Kalamis
- 1 km Fenerbahce Stadium
- 2 km Avrasya tunnel
- 1 km Medeniet University

Information updated: 07.01.2025

# **Photo gallery**