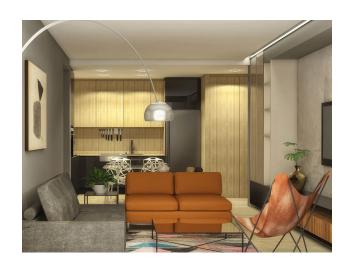

udes apartment options:

- 1+1 area 61 -82 m2
- 2+1 area 93-138 m2
- 3+1 area 157 217 m2
- 4+1 area 216- 242 m2

### It provides a variety of social facilities and services, such as:

- indoor and outdoor pools,
- Gym,
- sauna,
- Turkish bath,
- steam bath,
- playgrounds,
- indoor and outdoor parking.

The convenient location of the project is due to easy access to all types of transport. Close to Metrobus, Kadıköy Metro, Marmaray Metro.

From here you have a beautiful view of the Sea of Marmara and Çamlıca.

#### **Remoteness:**

- 600 m shopping center Akasya
- 1.5 km coast
- 1 km Baadat street
- 600 m bus station
- 2 km marina Kalamis
- 1 km Fenerbahce Stadium
- 2 km Avrasya tunnel
- 1 km Medeniet University

Information updated: 07.01.2025

# **Photo gallery**