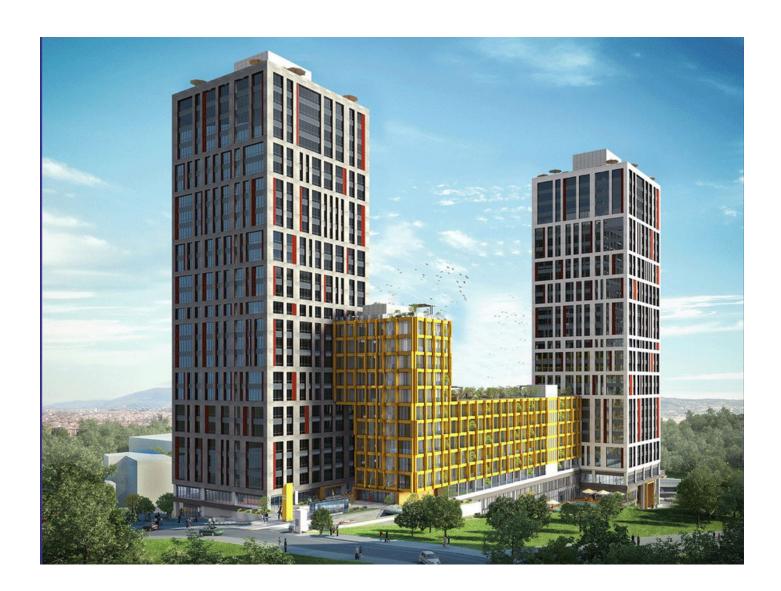

## **Description**

The residential complex is built on an area of 101,000 m2, a plot area of 8,274 sq.m2 in the Kadikoy district of Istanbul.

The project consists of 3 residential blocks and includes 467 apartments and 96 commercial units.

The residential complex is located in the Kadikoy-Fikirtepe area on the Anatolian side of

Istanbul.