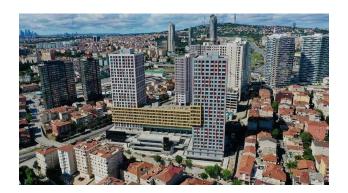

## **Description**

The residential complex is built on an area of 101,000 m2, a plot area of 8,274 sq.m2 in the Kadikoy district of Istanbul.

The project consists of 3 residential blocks and includes 467 apartments and 96 commercial units.

The residential complex is located in the Kadikoy-Fikirtepe area on the Anatolian side of

Istanbul.

From here you have a beautiful view of the Sea of Marmara and Çamlıca.