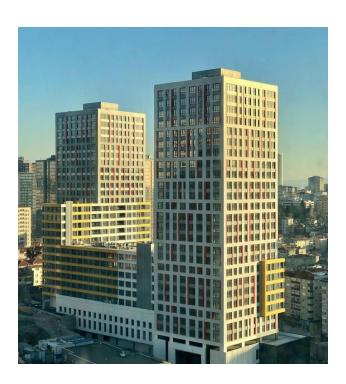

## **Description**

The residential complex is built on an area of 101,000 m2, a plot area of 8,274 sq.m2 in the Kadikoy district of Istanbul.

The project consists of 3 residential blocks and includes 467 apartments and 96 commercial units.

The residential complex is located in the Kadikoy-Fikirtepe area on the Anatolian side of

Istanbul.