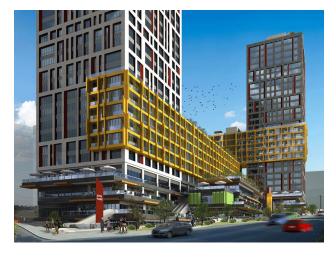

# Residential complex in Kadikoy-Fikirtepe on the Anatolian side of Istanbul (087345)

## **Description**

The residential complex is built on an area of 101,000 m2, a plot area of 8,274 sq.m2 in the Kadikoy district of Istanbul.

The project consists of 3 residential blocks and includes 467 apartments and 96 commercial units.

The residential complex is located in the Kadikoy-Fikirtepe area on the Anatolian side of

Istanbul.