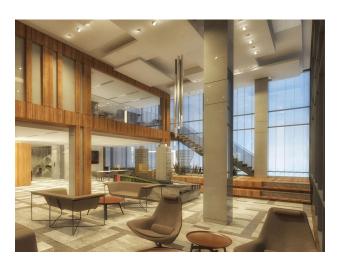

## **Description**

The residential complex is built on an area of 101,000 m2, a plot area of 8,274 sq.m2 in the Kadikoy district of Istanbul.

The project consists of 3 residential blocks and includes 467 apartments and 96 commercial units.