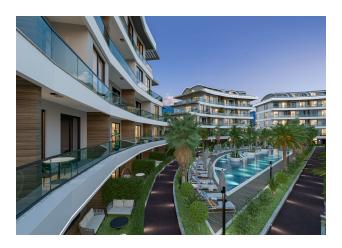

## Description

Exquisite luxury project in Alanya, Oba district, combining greenery and comfort. The project features iconic architecture and the comfort of a five-star hotel. With solar panels on rooftops, we are aiming for a low carbon future for everyone. Plot area: 6581 m2. The residential complex consists of 4 blocks of 96 apartments of various layouts. The modern design of the project is developed leading architectural bureau of Alanya.

### Infrastructure of the complex:

- outdoor swimming pool (XXX m2)
- children's pool (XX m2)
- indoor heated pool (XX4 m2) with Jacuzzi
- outdoor heated pool (XX M2)
- rooftop solar panels
- music system in common area
- outdoor jacuzzi
- gym (XX m2)
- Turkish bath (hammam)
- transfer to the beach
- a guest room
- sauna
- steam room
- massage room
- salt room
- lobby and lounge area with bar
- games room with billiards and table tennis
- mini cinema
- playground
- landscape garden with fountains
- open, including places for bicycles
- outdoor playground
- footpath