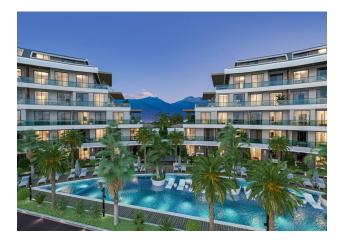

## Description

Exquisite luxury project in Alanya, Oba district, combining greenery and comfort. The project features iconic architecture and the comfort of a five-star hotel. With solar panels on rooftops, we are aiming for a low carbon future for everyone. Plot area: 6581 m2. The residential complex consists of 4 blocks of 96 apartments of various layouts. The modern design of the project is developed leading architectural bureau of Alanya.

### Infrastructure of the complex:

- outdoor swimming pool (XXX m2)
- children's pool (XX m2)
- indoor heated pool (XX4 m2) with Jacuzzi
- outdoor heated pool (XX M2)
- rooftop solar panels
- music system in common area
- outdoor jacuzzi
- gym (XX m2)
- Turkish bath (hammam)
- transfer to the beach
- a guest room
- sauna
- steam room
- massage room
- salt room
- lobby and lounge area with bar
- games room with billiards and table tennis
- mini cinema
- playground
- landscape garden with fountains
- open, including places for bicycles
- outdoor playground
- footpath