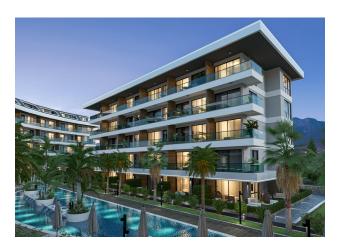

## Description

Exquisite luxury project in Alanya, Oba district, combining greenery and comfort. The project features iconic architecture and the comfort of a five-star hotel. With solar panels on rooftops, we are aiming for a low carbon future for everyone. Plot area: 6581 m2. The residential complex consists of 4 blocks of 96 apartments of various layouts. The modern design of the project is developed leading architectural bureau of Alanya.

### Infrastructure of the complex:

- outdoor swimming pool (XXX m2)
- children's pool (XX m2)
- indoor heated pool (XX4 m2) with Jacuzzi
- outdoor heated pool (XX M2)
- rooftop solar panels
- music system in common area
- outdoor jacuzzi
- gym (XX m2)
- Turkish bath (hammam)
- transfer to the beach
- a guest room
- sauna
- steam room
- massage room
- salt room
- lobby and lounge area with bar
- games room with billiards and table tennis
- mini cinema
- playground
- landscape garden with fountains
- open, including places for bicycles
- outdoor playground
- footpath