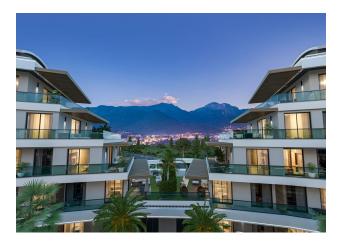

## Description

Exquisite luxury project in Alanya, Oba district, combining greenery and comfort. The project features iconic architecture and the comfort of a five-star hotel. With solar panels on rooftops, we are aiming for a low carbon future for everyone. Plot area: 6581 m2. The residential complex consists of 4 blocks of 96 apartments of various layouts. The modern design of the project is developed leading architectural bureau of Alanya.

### Infrastructure of the complex:

- outdoor swimming pool (XXX m2)
- children's pool (XX m2)
- indoor heated pool (XX4 m2) with Jacuzzi
- outdoor heated pool (XX M2)
- rooftop solar panels
- music system in common area
- outdoor jacuzzi
- gym (XX m2)
- Turkish bath (hammam)
- transfer to the beach
- a guest room
- sauna
- steam room
- massage room
- salt room
- lobby and lounge area with bar
- games room with billiards and table tennis
- mini cinema
- playground
- landscape garden with fountains
- open, including places for bicycles
- outdoor playground
- footpath