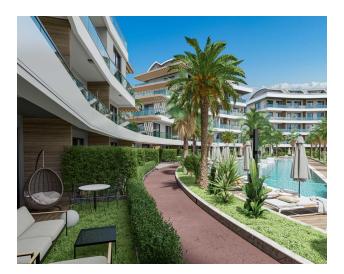

## Options

- Balcony/ Terrace
- Swimming pool
- Private territory
- Outdoor parking
- Security
- Elevator
- Playground
- Generator
- Shuttle to the beach

### Infrastructure of the complex:

- outdoor swimming pool (XXX m2)
- children's pool (XX m2)
- indoor heated pool (XX4 m2) with Jacuzzi
- outdoor heated pool (XX M2)
- rooftop solar panels
- music system in common area
- outdoor jacuzzi
- gym (XX m2)
- Turkish bath (hammam)
- transfer to the beach
- a guest room
- sauna
- steam room
- massage room
- salt room
- lobby and lounge area with bar
- games room with billiards and table tennis
- mini cinema
- playground
- landscape garden with fountains
- open, including places for bicycles
- outdoor playground
- footpath