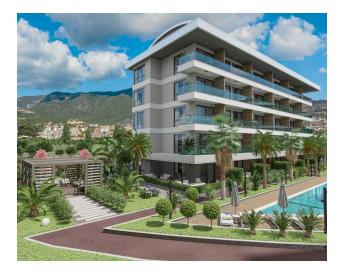

### Infrastructure of the complex:

- outdoor swimming pool (XXX m2)
- children's pool (XX m2)
- indoor heated pool (XX4 m2) with Jacuzzi
- outdoor heated pool (XX M2)
- rooftop solar panels
- music system in common area
- outdoor jacuzzi
- gym (XX m2)
- Turkish bath (hammam)
- transfer to the beach
- a guest room
- sauna
- steam room
- massage room
- salt room
- lobby and lounge area with bar
- games room with billiards and table tennis
- mini cinema
- playground
- landscape garden with fountains
- open, including places for bicycles
- outdoor playground
- footpath

- gazebos
- 24/7 security
- elevators in each block
- electric generator
- video surveillance system
- satellite TV

All infrastructure is located in blocks A and B