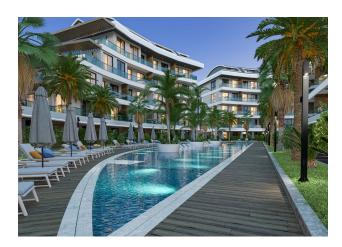

### Infrastructure of the complex:

- outdoor swimming pool (XXX m2)
- children's pool (XX m2)
- indoor heated pool (XX4 m2) with Jacuzzi
- outdoor heated pool (XX M2)
- rooftop solar panels
- music system in common area
- outdoor jacuzzi
- gym (XX m2)
- Turkish bath (hammam)
- transfer to the beach
- a guest room
- sauna
- steam room
- massage room
- salt room
- lobby and lounge area with bar
- games room with billiards and table tennis
- mini cinema
- playground
- landscape garden with fountains
- open, including places for bicycles
- outdoor playground
- footpath