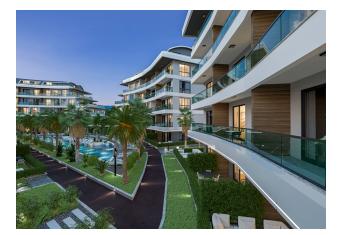

## Options

- Balcony/ Terrace
- Swimming pool
- Private territory
- Outdoor parking
- Security
- Elevator
- Playground
- Generator
- Shuttle to the beach

### Infrastructure of the complex:

- outdoor swimming pool (XXX m2)
- children's pool (XX m2)
- indoor heated pool (XX4 m2) with Jacuzzi
- outdoor heated pool (XX M2)
- rooftop solar panels
- music system in common area
- outdoor jacuzzi
- gym (XX m2)
- Turkish bath (hammam)
- transfer to the beach
- a guest room
- sauna
- steam room
- massage room
- salt room
- lobby and lounge area with bar
- games room with billiards and table tennis
- mini cinema
- playground
- landscape garden with fountains
- open, including places for bicycles
- outdoor playground
- footpath