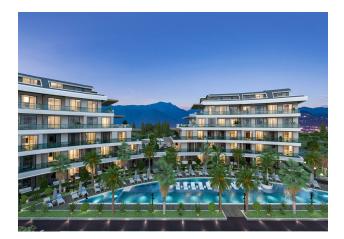

### Infrastructure of the complex:

- outdoor swimming pool (XXX m2)
- children's pool (XX m2)
- indoor heated pool (XX4 m2) with Jacuzzi
- outdoor heated pool (XX M2)
- rooftop solar panels
- music system in common area
- outdoor jacuzzi
- gym (XX m2)
- Turkish bath (hammam)
- transfer to the beach
- a guest room
- sauna
- steam room
- massage room
- salt room
- lobby and lounge area with bar
- games room with billiards and table tennis
- mini cinema
- playground
- landscape garden with fountains
- open, including places for bicycles
- outdoor playground
- footpath