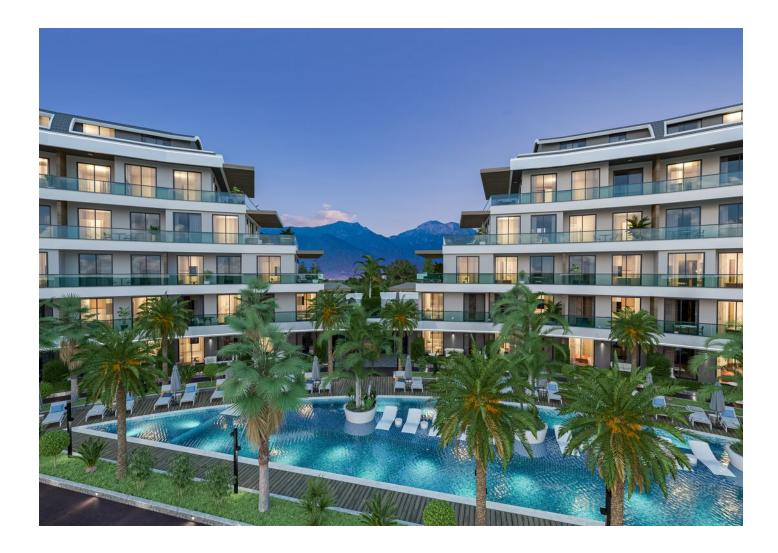

## Description

Exquisite luxury project in Alanya, Oba district, combining greenery and comfort. The project features iconic architecture and the comfort of a five-star hotel. With solar panels on rooftops, we are aiming for a low carbon future for everyone. Plot area: 6581 m2. The residential complex consists of 4 blocks of 96 apartments of various layouts. The modern design of the project is developed leading architectural bureau of Alanya.

### Infrastructure of the complex:

- outdoor swimming pool (XXX m2)
- children's pool (XX m2)
- indoor heated pool (XX4 m2) with Jacuzzi
- outdoor heated pool (XX M2)
- rooftop solar panels
- music system in common area
- outdoor jacuzzi
- gym (XX m2)
- Turkish bath (hammam)
- transfer to the beach
- a guest room
- sauna
- steam room
- massage room
- salt room
- lobby and lounge area with bar
- games room with billiards and table tennis
- mini cinema
- playground
- landscape garden with fountains
- open, including places for bicycles
- outdoor playground
- footpath