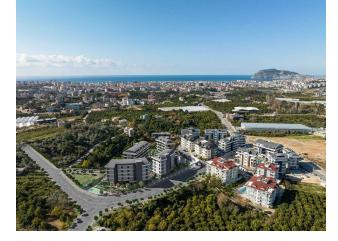

## Description

Exquisite luxury project in Alanya, Oba district, combining greenery and comfort. The project features iconic architecture and the comfort of a five-star hotel. With solar panels on rooftops, we are aiming for a low carbon future for everyone. Plot area: 6581 m2. The residential complex consists of 4 blocks of 96 apartments of various layouts. The modern design of the project is developed leading architectural bureau of Alanya.