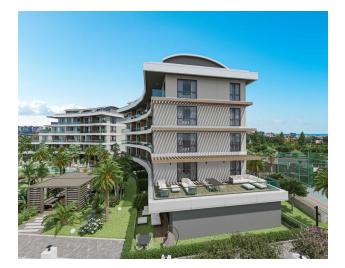

## Description

Exquisite luxury project in Alanya, Oba district, combining greenery and comfort. The project features iconic architecture and the comfort of a five-star hotel. With solar panels on rooftops, we are aiming for a low carbon future for everyone. Plot area: 6581 m2. The residential complex consists of 4 blocks of 96 apartments of various layouts. The modern design of the project is developed leading architectural bureau of Alanya.