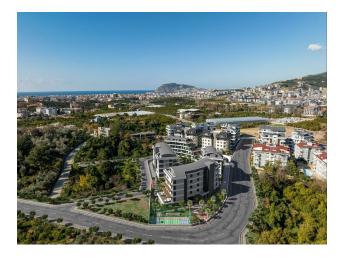

## Description

Exquisite luxury project in Alanya, Oba district, combining greenery and comfort. The project features iconic architecture and the comfort of a five-star hotel. With solar panels on rooftops, we are aiming for a low carbon future for everyone. Plot area: 6581 m2. The residential complex consists of 4 blocks of 96 apartments of various layouts. The modern design of the project is developed leading architectural bureau of Alanya.