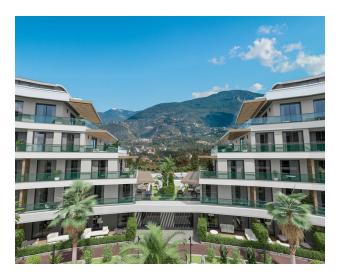

## Description

Exquisite luxury project in Alanya, Oba district, combining greenery and comfort. The project features iconic architecture and the comfort of a five-star hotel. With solar panels on rooftops, we are aiming for a low carbon future for everyone. Plot area: 6581 m2. The residential complex consists of 4 blocks of 96 apartments of various layouts. The modern design of the project is developed leading architectural bureau of Alanya.