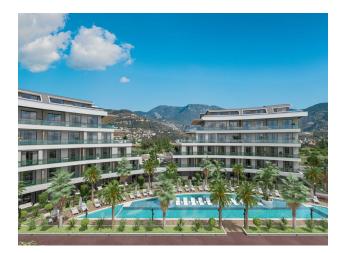

## Description

Exquisite luxury project in Alanya, Oba district, combining greenery and comfort. The project features iconic architecture and the comfort of a five-star hotel. With solar panels on rooftops, we are aiming for a low carbon future for everyone. Plot area: 6581 m2. The residential complex consists of 4 blocks of 96 apartments of various layouts. The modern design of the project is developed leading architectural bureau of Alanya.

### Infrastructure of the complex:

- outdoor swimming pool (XXX m2)
- children's pool (XX m2)
- indoor heated pool (XX4 m2) with Jacuzzi
- outdoor heated pool (XX M2)
- rooftop solar panels
- music system in common area
- outdoor jacuzzi
- gym (XX m2)
- Turkish bath (hammam)
- transfer to the beach
- a guest room
- sauna
- steam room
- massage room
- salt room
- lobby and lounge area with bar
- games room with billiards and table tennis
- mini cinema
- playground
- landscape garden with fountains
- open, including places for bicycles
- outdoor playground
- footpath