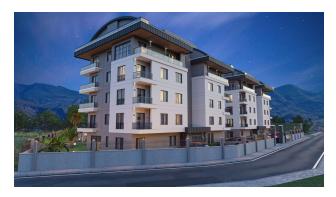

facade and roof coatings, external juton, etc. paint, tiled roof, video and audio bell, mailbox, modern elevator for 6 people, doorbell with camera, entrance to the building, decorative ceilings with hidden light, floor in the inner halls of the building.

Marble flooring 1st class, soundproofing between neighboring apartments.

Entrance doors are steel with a two-point lock, video intercom for apartments, kitchen LED lighting above and below the countertop.

#### Location:

- 800 m to the new ring road
- 2 km to metro
- distance to the sea 2.5 km

Construction start date: 01.02.2022

Construction completion date: 01.07.2023

### Payment plan:

• Initial payment 35%, the rest is paid every three months until the end of the project.

Information updated: 05.07.2024

## **Photo gallery**