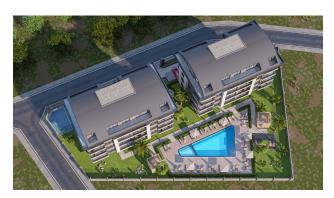

# **Description**

The residential complex is coming to life in Oba.

The project, which will consist of 24 residences in 2 blocks.

It is being built on a land plot of 3001 m2.

## Infrastructure of the complex:

- open pool
- Children's swimming pool
- fitness
- sauna
- steam room
- indoor and outdoor playground
- rest zone

- library
- massage room
- conference hall
- camellia
- basketball hoop
- generator
- outdoor parking
- 24/7 security
- doorman environmental officer