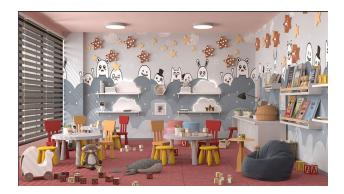

ternal juton, etc. paint, tiled roof, video and audio bell, mailbox, modern elevator for 6 people, doorbell with camera, entrance to the building, decorative ceilings with hidden light, floor in the inner halls of the building.

Marble flooring 1st class, soundproofing between neighboring apartments.

Entrance doors are steel with a two-point lock, video intercom for apartments, kitchen LED lighting above and below the countertop.

#### Location:

- 800 m to the new ring road
- 2 km to metro
- distance to the sea 2.5 km

Construction start date: 01.02.2022

Construction completion date: 01.07.2023

### Payment plan:

• Initial payment 35%, the rest is paid every three months until the end of the project.

Information updated: 05.07.2024

## **Photo gallery**