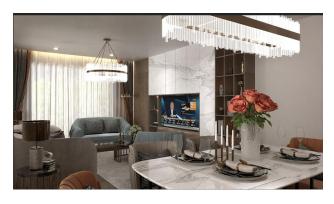

al juton, etc. paint, tiled roof, video and audio bell, mailbox, modern elevator for 6 people, doorbell with camera, entrance to the building, decorative ceilings with hidden light, floor in the inner halls of the building.

Marble flooring 1st class, soundproofing between neighboring apartments.

Entrance doors are steel with a two-point lock, video intercom for apartments, kitchen LED lighting above and below the countertop.

#### Location:

- 800 m to the new ring road
- 2 km to metro
- distance to the sea 2.5 km

Construction start date: 01.02.2022

Construction completion date: 01.07.2023

### Payment plan:

• Initial payment 35%, the rest is paid every three months until the end of the project.

Information updated: 05.07.2024

## **Photo gallery**