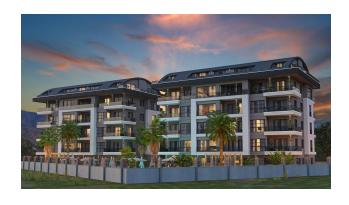

f facade and roof coatings, external juton, etc. paint, tiled roof, video and audio bell, mailbox, modern elevator for 6 people, doorbell with camera, entrance to the building, decorative ceilings with hidden light, floor in the inner halls of the building.

Marble flooring 1st class, soundproofing between neighboring apartments.

Entrance doors are steel with a two-point lock, video intercom for apartments, kitchen LED lighting above and below the countertop.

#### Location:

- 800 m to the new ring road
- 2 km to metro
- distance to the sea 2.5 km

Construction start date: 01.02.2022

Construction completion date: 01.07.2023

### Payment plan:

• Initial payment 35%, the rest is paid every three months until the end of the project.

Information updated: 05.07.2024

## **Photo gallery**