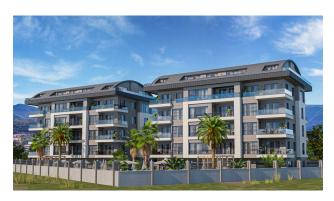

# **Description**

The residential complex is coming to life in Oba.

The project, which will consist of 24 residences in 2 blocks.

It is being built on a land plot of 3001 m2.

## Features of the building and apartment:

Energy identity, thermal and waterproof facade and roof coatings, external juton, etc. paint, tiled roof, video and audio bell, mailbox, modern elevator for 6 people, doorbell with camera, entrance to the building, decorative ceilings with hidden light, floor in the inner halls of the building.