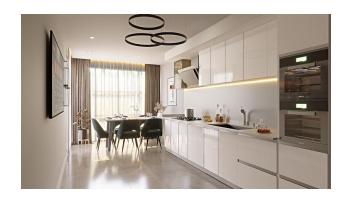

juton, etc. paint, tiled roof, video and audio bell, mailbox, modern elevator for 6 people, doorbell with camera, entrance to the building, decorative ceilings with hidden light, floor in the inner halls of the building.

Marble flooring 1st class, soundproofing between neighboring apartments.

Entrance doors are steel with a two-point lock, video intercom for apartments, kitchen LED lighting above and below the countertop.

#### Location:

- 800 m to the new ring road
- 2 km to metro
- distance to the sea 2.5 km

Construction start date: 01.02.2022

Construction completion date: 01.07.2023

### Payment plan:

• Initial payment 35%, the rest is paid every three months until the end of the project.

Information updated: 05.07.2024

## **Photo gallery**