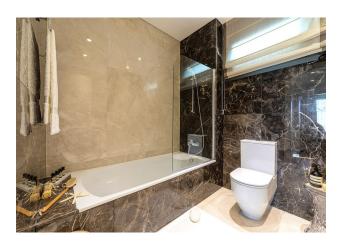

#### **Interior specification:**

- Parquet board;
- Marble floors and walls in toilets and bathrooms;
- First-class kitchen sets and wardrobes from European manufacturers;
- High ceilings (3.15 m);
- Entrance doors of increased security;
- Video intercom;
- Water floor heating and central air conditioning;
- High-quality sanitary ware from well-known European brands;
- Thermo-aluminum window frames;
- Penthouses with private terraces and rooftop pools;