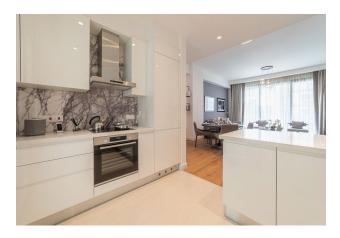

#### **Interior specification:**

- Parquet board;
- Marble floors and walls in toilets and bathrooms;
- First-class kitchen sets and wardrobes from European manufacturers;
- High ceilings (3.15 m);
- Entrance doors of increased security;
- Video intercom;
- Water floor heating and central air conditioning;
- High-quality sanitary ware from well-known European brands;
- Thermo-aluminum window frames;
- Penthouses with private terraces and rooftop pools;