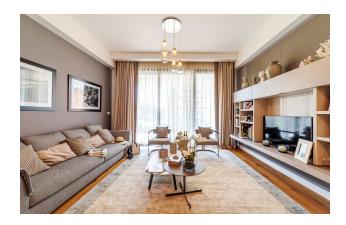

#### **Interior specification:**

- Parquet board;
- Marble floors and walls in toilets and bathrooms;
- First-class kitchen sets and wardrobes from European manufacturers;
- High ceilings (3.15 m);
- Entrance doors of increased security;
- Video intercom;
- Water floor heating and central air conditioning;
- High-quality sanitary ware from well-known European brands;
- Thermo-aluminum window frames;
- Penthouses with private terraces and rooftop pools;