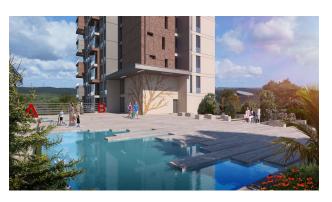

### **Open Social Infrastructure**

The project has large landscaped areas with 24/7 security, gardens and camellia areas, treelined walking paths, decorative pools, children's playgrounds and living social facilities with basketball court.

### Covered social infrastructure

Indoor pool, Turkish bath, jacuzzi, steam room, sauna, gym.

Parking spaces for each apartment according to the number of rooms, one space for each room.

Each apartment has a separate warehouse from 8 to 12 m<sup>2</sup>.