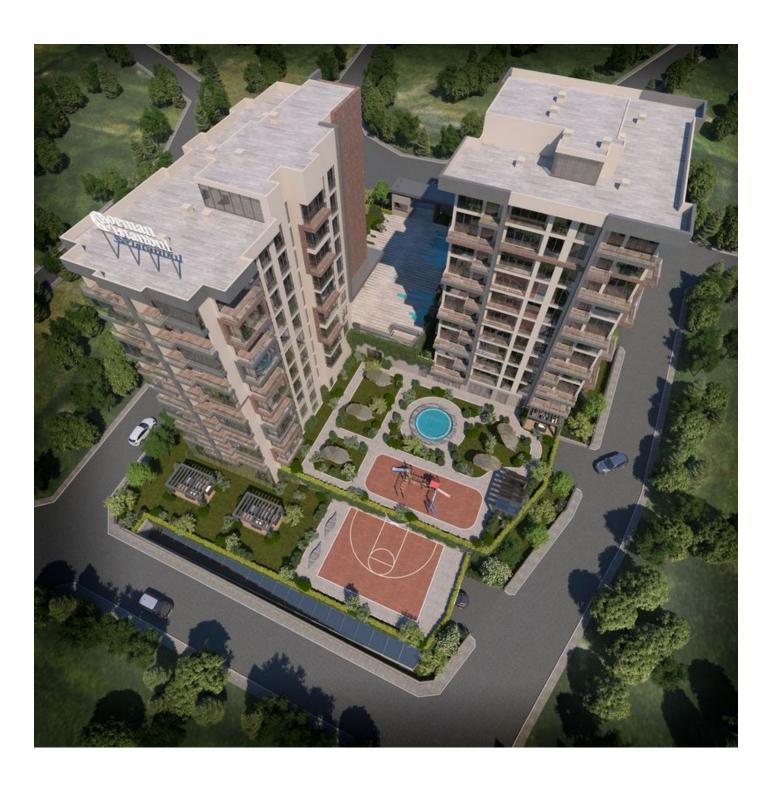

# **Description**

The residential complex rises in a unique location, combining the energy of the city with the serenity of the forest for those who want to experience Istanbul to the fullest.

The project will be built in 3 stages, on an area of about 20,000 m<sup>2</sup>, and the first stage of the project is ready to meet its investors!

### **Project Features**

The first stage consists of 2 blocks and 110 apartments on an area of 5000 m<sup>2</sup>. 75% of the total territory is green space and a full-fledged social infrastructure for everyday needs.

### **Open Social Infrastructure**

The project has large landscaped areas with 24/7 security, gardens and camellia areas, treelined walking paths, decorative pools, children's playgrounds and living social facilities with basketball court.

### Covered social infrastructure

Indoor pool, Turkish bath, jacuzzi, steam room, sauna, gym.

Parking spaces for each apartment according to the number of rooms, one space for each room.

Each apartment has a separate warehouse from 8 to 12 m<sup>2</sup>.