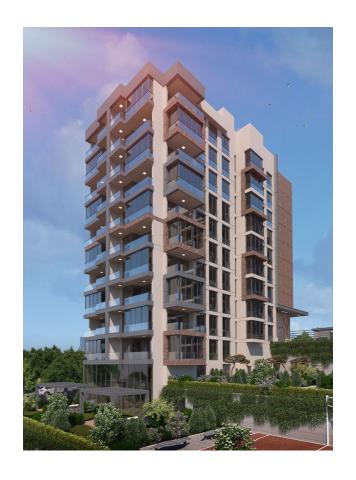

### **Project Features**

The first stage consists of 2 blocks and 110 apartments on an area of 5000 m<sup>2</sup>. 75% of the total territory is green space and a full-fledged social infrastructure for everyday needs.

In the project, each apartment is designed in accordance with high quality standards, which presents different types of apartments: from 2 + 1 to 4 + 1 with a unique view of the forest.

Project start: December 2022