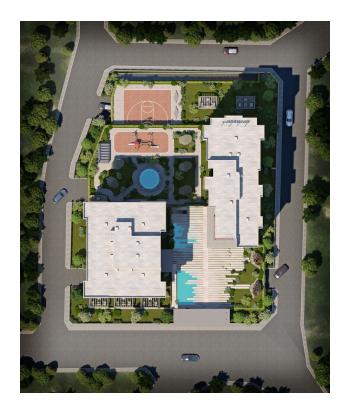

### **Open Social Infrastructure**

The project has large landscaped areas with 24/7 security, gardens and camellia areas, treelined walking paths, decorative pools, children's playgrounds and living social facilities with basketball court.

### Covered social infrastructure

Indoor pool, Turkish bath, jacuzzi, steam room, sauna, gym.

Parking spaces for each apartment according to the number of rooms, one space for each room.

Each apartment has a separate warehouse from 8 to 12 m<sup>2</sup>.