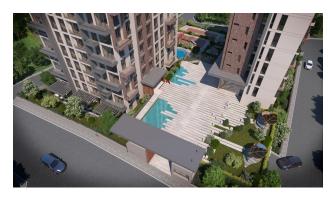

### **Open Social Infrastructure**

The project has large landscaped areas with 24/7 security, gardens and camellia areas, treelined walking paths, decorative pools, children's playgrounds and living social facilities with basketball court.

### Covered social infrastructure

Indoor pool, Turkish bath, jacuzzi, steam room, sauna, gym.

Parking spaces for each apartment according to the number of rooms, one space for each room.

Each apartment has a separate warehouse from 8 to 12 m<sup>2</sup>.