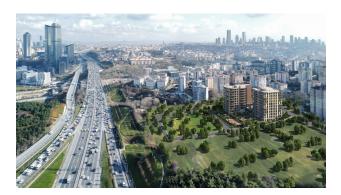

# **Description**

The residential complex rises in a unique location, combining the energy of the city with the serenity of the forest for those who want to experience Istanbul to the fullest.

The project will be built in 3 stages, on an area of about 20,000 m<sup>2</sup>, and the first stage of the project is ready to meet its investors!

### Location:

Fatih Sultan Mehmet Bridge 10 min

- Maslak 5 min
- Nisantasi 10 min
- Istanbul Airport 20 min
- Stadium NEF 5 min
- Belgrade forest 10 min
- Ataturk City Park 7 min
- Etiler Park 4 min

Information updated: 07.01.2025