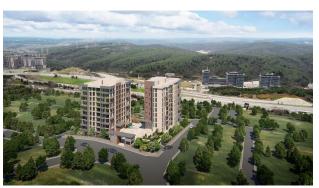

# **Description**

The residential complex rises in a unique location, combining the energy of the city with the serenity of the forest for those who want to experience Istanbul to the fullest.

The project will be built in 3 stages, on an area of about 20,000 m<sup>2</sup>, and the first stage of the project is ready to meet its investors!

### **Project Features**

The first stage consists of 2 blocks and 110 apartments on an area of 5000 m<sup>2</sup>. 75% of the total territory is green space and a full-fledged social infrastructure for everyday needs.