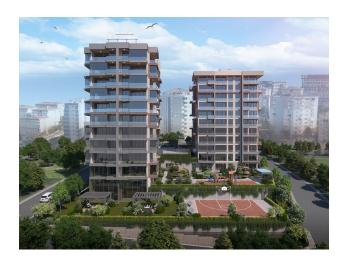

# **Description**

The residential complex rises in a unique location, combining the energy of the city with the serenity of the forest for those who want to experience Istanbul to the fullest.

The project will be built in 3 stages, on an area of about 20,000 m<sup>2</sup>, and the first stage of the project is ready to meet its investors!

### **Project Features**

The first stage consists of 2 blocks and 110 apartments on an area of 5000 m<sup>2</sup>. 75% of the total territory is green space and a full-fledged social infrastructure for everyday needs.

### **Open Social Infrastructure**

The project has large landscaped areas with 24/7 security, gardens and camellia areas, treelined walking paths, decorative pools, children's playgrounds and living social facilities with basketball court.