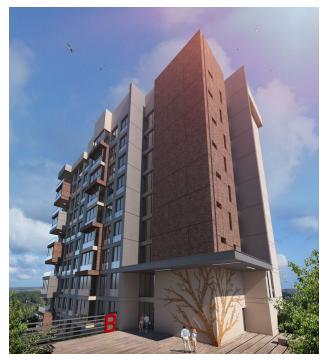

### **Project Features**

The first stage consists of 2 blocks and 110 apartments on an area of 5000 m<sup>2</sup>. 75% of the total territory is green space and a full-fledged social infrastructure for everyday needs.

In the project, each apartment is designed in accordance with high quality standards, which presents different types of apartments: from 2 + 1 to 4 + 1 with a unique view of the forest.

Project start: December 2022