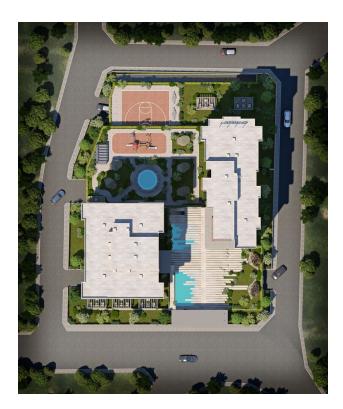

#### **Open Social Infrastructure**

The project has large landscaped areas with 24/7 security, gardens and camellia areas, treelined walking paths, decorative pools, children's playgrounds and living social facilities with basketball court.

#### **Covered social infrastructure**

Indoor pool, Turkish bath, jacuzzi, steam room, sauna, gym. Parking spaces for each apartment according to the number of rooms, one space for each room.

Each apartment has a separate warehouse from 8 to 12 m<sup>2</sup>.