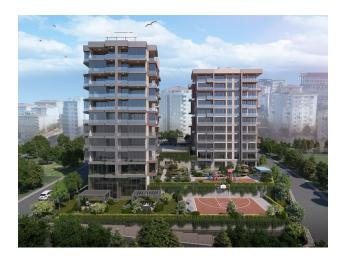

## Description

The residential complex rises in a unique location, combining the energy of the city with the serenity of the forest for those who want to experience Istanbul to the fullest.

The project will be built in 3 stages, on an area of about 20,000 m<sup>2</sup>, and the first stage of the project is ready to meet its investors!

#### **Project Features**

The first stage consists of 2 blocks and 110 apartments on an area of 5000 m<sup>2</sup>. 75% of the total territory is green space and a full-fledged social infrastructure for everyday needs.

#### **Open Social Infrastructure**

The project has large landscaped areas with 24/7 security, gardens and camellia areas, treelined walking paths, decorative pools, children's playgrounds and living social facilities with basketball court.