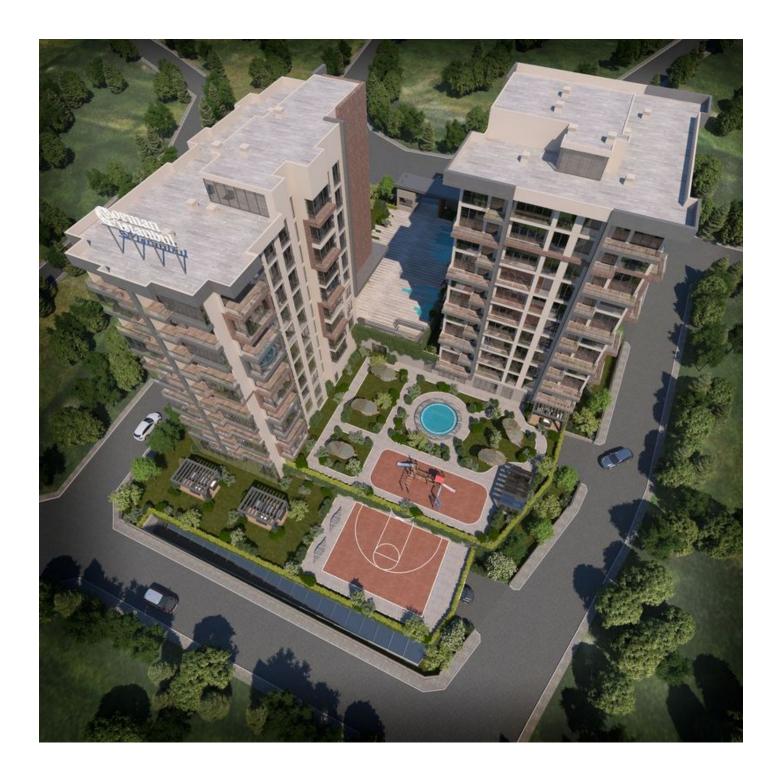

## Description

The residential complex rises in a unique location, combining the energy of the city with the serenity of the forest for those who want to experience Istanbul to the fullest.

The project will be built in 3 stages, on an area of about 20,000 m<sup>2</sup>, and the first stage of the project is ready to meet its investors!

#### **Project Features**

The first stage consists of 2 blocks and 110 apartments on an area of 5000 m<sup>2</sup>. 75% of the total territory is green space and a full-fledged social infrastructure for everyday needs.

#### **Open Social Infrastructure**

The project has large landscaped areas with 24/7 security, gardens and camellia areas, treelined walking paths, decorative pools, children's playgrounds and living social facilities with basketball court.