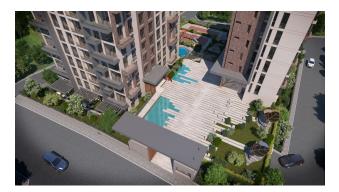

#### **Open Social Infrastructure**

The project has large landscaped areas with 24/7 security, gardens and camellia areas, treelined walking paths, decorative pools, children's playgrounds and living social facilities with basketball court.

#### **Covered social infrastructure**

Indoor pool, Turkish bath, jacuzzi, steam room, sauna, gym. Parking spaces for each apartment according to the number of rooms, one space for each room.

Each apartment has a separate warehouse from 8 to 12 m<sup>2</sup>.