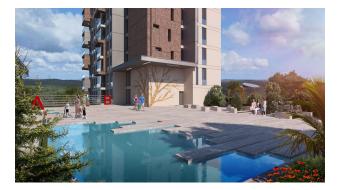

#### **Open Social Infrastructure**

The project has large landscaped areas with 24/7 security, gardens and camellia areas, treelined walking paths, decorative pools, children's playgrounds and living social facilities with basketball court.

#### **Covered social infrastructure**

Indoor pool, Turkish bath, jacuzzi, steam room, sauna, gym. Parking spaces for each apartment according to the number of rooms, one space for each room.

Each apartment has a separate warehouse from 8 to 12 m<sup>2</sup>.