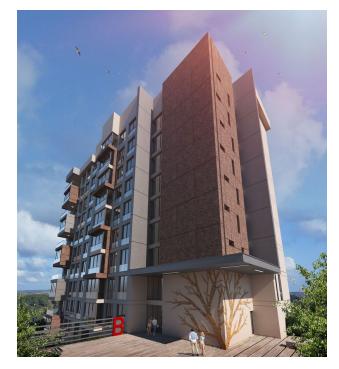

#### **Project Features**

The first stage consists of 2 blocks and 110 apartments on an area of 5000 m<sup>2</sup>. 75% of the total territory is green space and a full-fledged social infrastructure for everyday needs.

In the project, each apartment is designed in accordance with high quality standards, which presents different types of apartments: from **2** + **1** to **4** + **1** with a unique view of the forest.