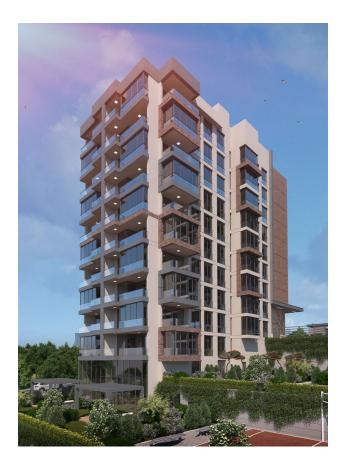

#### **Project Features**

The first stage consists of 2 blocks and 110 apartments on an area of 5000 m<sup>2</sup>. 75% of the total territory is green space and a full-fledged social infrastructure for everyday needs.

In the project, each apartment is designed in accordance with high quality standards, which presents different types of apartments: from **2** + **1** to **4** + **1** with a unique view of the forest.