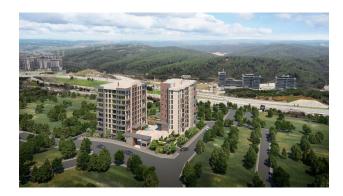

## Description

The residential complex rises in a unique location, combining the energy of the city with the serenity of the forest for those who want to experience Istanbul to the fullest.

The project will be built in 3 stages, on an area of about 20,000 m<sup>2</sup>, and the first stage of the project is ready to meet its investors!

#### **Project Features**

The first stage consists of 2 blocks and 110 apartments on an area of 5000 m<sup>2</sup>. 75% of the total territory is green space and a full-fledged social infrastructure for everyday needs.