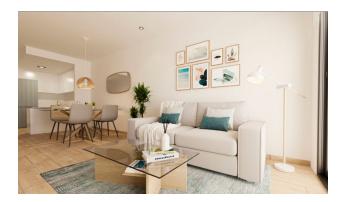

#### **Description of the apartment:**

- Bedrooms: 1
- Bathrooms: 1
- Living rooms: 1
- Kitchen: American furnished without life. tech.
- Useful area: 43 m2
- Built area: 52 m2
- Terrace: 17 m2
- Swimming pool: yes
- Air conditioning: Split pre-installation in the living room and bedroom
- Parking: yes
- Elevator: yes