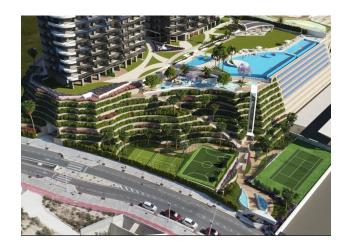

Swimming pools, one of which is heated, jacuzzi, chill-out area, co-working area, panoramic gym, large sports area with paddle tennis court, tennis court and multi-purpose court, and even a cinema room are some of the amenities that you can enjoy if you decide to make it your new home.

### Infrastructure:

- Climate control system
- Individual finishing of a residential building
- parking
- Gym
- Pool
- Beaches
- WiFi

The residential complex consists of a 30-story tower and another 40-story tower, both facing south. The complex will become a symbol of the skyscrapers of Benidorm, a landmark on the Poniente beach.