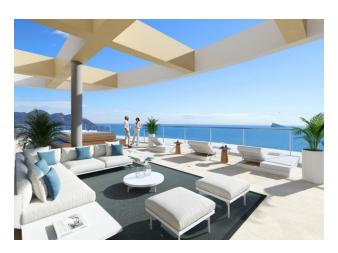

# **Options**

- Sea view
- Panoramic view
- ✓ Balcony/ Terrace
- Swimming pool
- ✔ Private territory
- ✓ Elevator

### **Description of the apartment:**

• Bedrooms: 2

• Bathrooms: 2

• Living rooms: 1

• sea view

• Useful area: 65 m2

• Built area: 82 m2

• Terrace: 18 m2