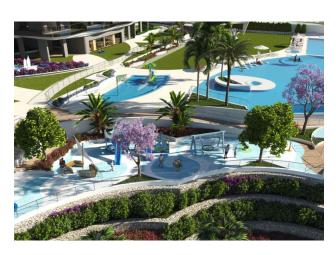

Swimming pools, one of which is heated, jacuzzi, chill-out area, co-working area, panoramic gym, large sports area with paddle tennis court, tennis court and multi-purpose court, and even a cinema room are some of the amenities that you can enjoy if you decide to make it your new home.

### Infrastructure:

- Climate control system
- Individual finishing of a residential building
- parking
- Gym
- Pool
- Beaches
- WiFi

The residential complex consists of a 30-story tower and another 40-story tower, both facing south. The complex will become a symbol of the skyscrapers of Benidorm, a landmark on the Poniente beach.