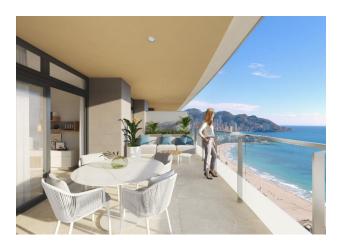

# **Options**

- Sea view
- Panoramic view
- ✓ Balcony/ Terrace
- Swimming pool
- ✔ Private territory
- ✓ Elevator

### **Description of the apartment:**

• Bedrooms: 2

• Bathrooms: 2

• Living rooms: 1

• sea view

• Useful area: 65 m2

• Built area: 82 m2

• Terrace: 18 m2

• Floor number: 3

Heating: heat pump

• Storage: yes

• Swimming pool: shared

• Air conditioning: duct air conditioning

• Phone: yes

• Covered terrace: yes

• Parking: yes