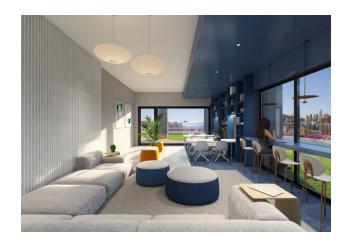

### **Description of the apartment:**

• Bedrooms: 2

• Bathrooms: 2

• Living rooms: 1

• sea view

• Useful area: 65 m2

• Built area: 82 m2

• Terrace: 18 m2