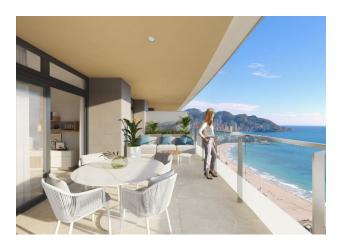

### **Description of the apartment:**

• Bedrooms: 2

• Bathrooms: 2

• Living rooms: 1

• sea view

• Useful area: 65 m2

• Built area: 82 m2

• Terrace: 18 m2

• Floor number: 3

Heating: heat pump

• Storage: yes

• Swimming pool: shared

• Air conditioning: duct air conditioning

• Phone: yes

• Covered terrace: yes

• Parking: yes