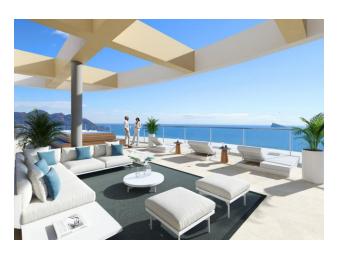

Swimming pools, one of which is heated, jacuzzi, chill-out area, co-working area, panoramic gym, large sports area with paddle tennis court, tennis court and multi-purpose court, and even a cinema room are some of the amenities that you can enjoy if you decide to make it your new home.

### **Description of the apartment:**

• Bedrooms: 2

• Bathrooms: 2

• Living rooms: 1

• sea view

• Useful area: 65 m2

• Built area: 82 m2

• Terrace: 18 m2