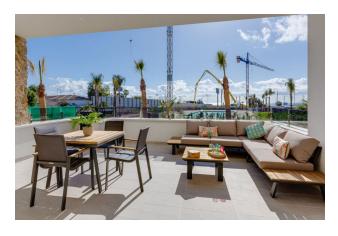

### **Options**

- Sea view
- ✓ Furniture
- ✓ Balcony/ Terrace
- Swimming pool
- ✔ Private territory
- Elevator

#### **Description**

Fully furnished apartment with a parking space and a private storage room, as well as a swimming pool, gym, sauna and shared jacuzzi.

Additionally, as an introductory offer, the price includes: a package of furniture, household appliances, ducted air conditioning and LG, Hisense or a similar car. Roller blinds, lights, decorations, sheets, towels, iron, Smart TV, coffee maker, toaster and cookware package. With sea views

#### **Description of the apartment:**

• Bedrooms: 2

• Bathrooms: 2

• Dining rooms: 1

• Useful area: 63 m2

• Built area: 75 m2

• Terrace: 22 m2

• Floor number: 2