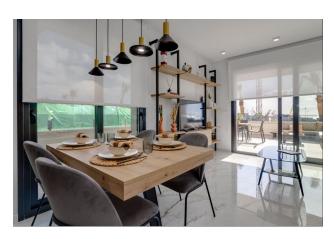

#### **Description**

Fully furnished apartment with a parking space and a private storage room, as well as a swimming pool, gym, sauna and shared jacuzzi.

Additionally, as an introductory offer, the price includes: a package of furniture, household appliances, ducted air conditioning and LG, Hisense or a similar car. Roller blinds, lights, decorations, sheets, towels, iron, Smart TV, coffee maker, toaster and cookware package. With sea views

## **Photo gallery**