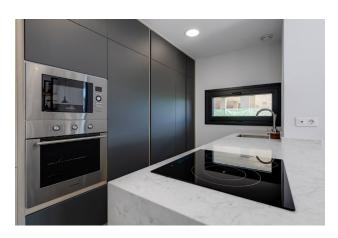

#### **Description**

Fully furnished apartment with a parking space and a private storage room, as well as a swimming pool, gym, sauna and shared jacuzzi.

Additionally, as an introductory offer, the price includes: a package of furniture, household appliances, ducted air conditioning and LG, Hisense or a similar car. Roller blinds, lights, decorations, sheets, towels, iron, Smart TV, coffee maker, toaster and cookware package. With sea views

## **Photo gallery**