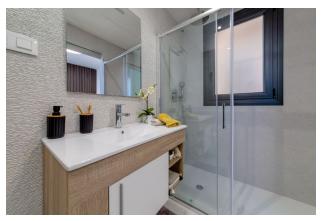

#### **Description of the apartment:**

• Bedrooms: 2

• Bathrooms: 2

• Dining rooms: 1

• Useful area: 63 m2

• Built area: 75 m2

• Terrace: 22 m2

• Floor number: 2