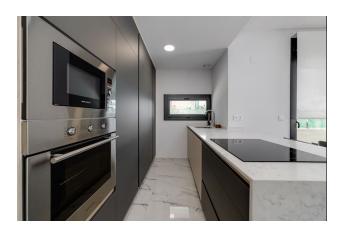

#### **Description**

Fully furnished apartment with a parking space and a private storage room, as well as a swimming pool, gym, sauna and shared jacuzzi.

Additionally, as an introductory offer, the price includes: a package of furniture, household appliances, ducted air conditioning and LG, Hisense or a similar car. Roller blinds, lights, decorations, sheets, towels, iron, Smart TV, coffee maker, toaster and cookware package. With sea views

#### **Description of the apartment:**

• Bedrooms: 2

• Bathrooms: 2

• Dining rooms: 1

• Useful area: 63 m2

• Built area: 75 m2

• Terrace: 22 m2

• Floor number: 2