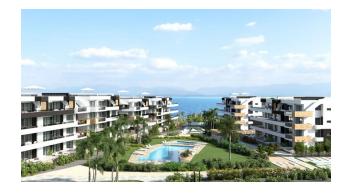

The residential complex consists of 144 luxury apartments with large terraces. The residential complex is divided into 10 blocks, which, in turn, have a basement, first, second and penthouses with a terrace and a private solarium. Each with its own individual lift. All materials used are of the highest quality. PVC windows with electric shutters and remote control. The bathrooms have electrically heated floors.

The residential complex will have a communal swimming pool, playground with large gardens, public areas surrounded by natural grass, palm trees, fountains and walks that will enjoy its privileged natural environment. Less than 10 minutes walk you will find the first beach in the area and 5 minutes by car from the famous Zenia Boulevard shopping center, casino, recreation and entertainment areas.