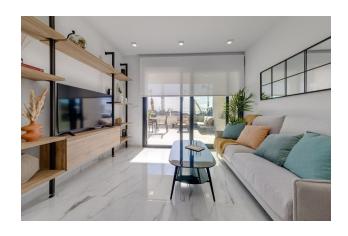

#### **Description**

Fully furnished apartment with a parking space and a private storage room, as well as a swimming pool, gym, sauna and shared jacuzzi.

Additionally, as an introductory offer, the price includes: a package of furniture, household appliances, ducted air conditioning and LG, Hisense or a similar car. Roller blinds, lights, decorations, sheets, towels, iron, Smart TV, coffee maker, toaster and cookware package. With sea views

#### **Description of the apartment:**

• Bedrooms: 2

• Bathrooms: 2

• Dining rooms: 1

• Useful area: 63 m2

• Built area: 75 m2

• Terrace: 22 m2

• Floor number: 2