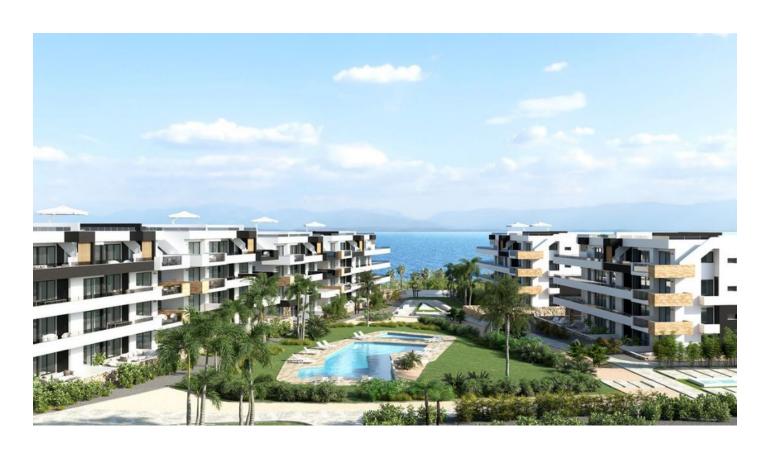

The residential complex consists of 144 luxury apartments with large terraces. The residential complex is divided into 10 blocks, which, in turn, have a basement, first, second and penthouses with a terrace and a private solarium. Each with its own individual lift. All materials used are of the highest quality. PVC windows with electric shutters and remote control. The bathrooms have electrically heated floors.

The residential complex will have a communal swimming pool, playground with large gardens, public areas surrounded by natural grass, palm trees, fountains and walks that will enjoy its privileged natural environment. Less than 10 minutes walk you will find the first beach in the area and 5 minutes by car from the famous Zenia Boulevard shopping center, casino, recreation and entertainment areas.