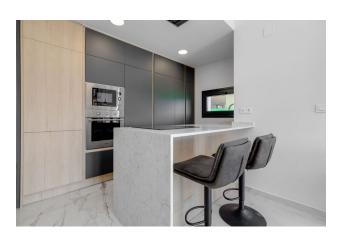

#### **Description**

Fully furnished apartment with a parking space and a private storage room, as well as a swimming pool, gym, sauna and shared jacuzzi.

Additionally, as an introductory offer, the price includes: a package of furniture, household appliances, ducted air conditioning and LG, Hisense or a similar car. Roller blinds, lights, decorations, sheets, towels, iron, Smart TV, coffee maker, toaster and cookware package. With sea views

## **Photo gallery**