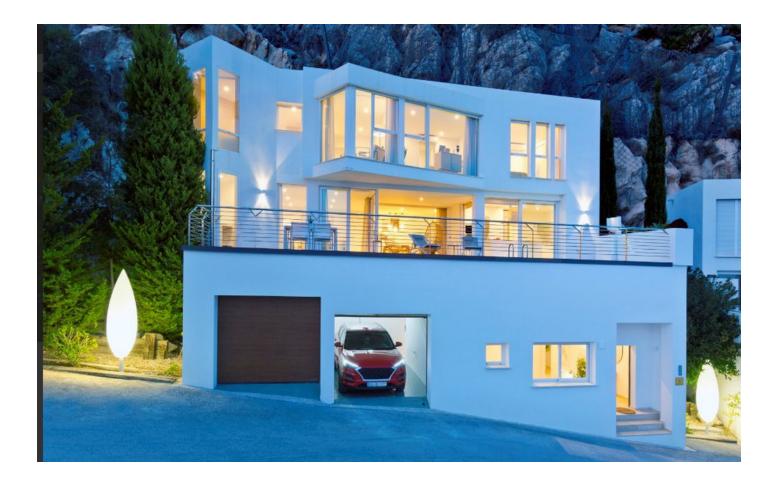

# Villa with panoramic views of the Mediterranean Sea and the skyline of Benidorm, Altea (149237)

### Description

A new residential complex with a spacious layout, unique architectural solutions, surrounded by protected areas, with panoramic views of the Mediterranean Sea and the skyline of Benidorm.

Private complex, with individual villas, made in avant-garde style, in which each of them has its own exclusive design, providing the uniqueness of this complex.

A distinctive feature of these villas is the abundance of sunlight, spacious living areas, layouts with 4 and 5 bedrooms and 5 and 6 bathrooms, open kitchen, living and dining areas of various shapes, terraces, pool, barbecue area, closed garage and elevator.