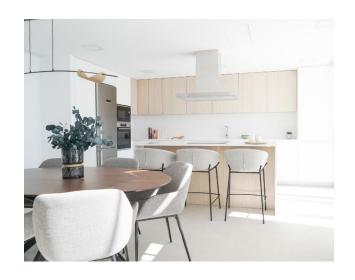

Private complex, with individual villas, made in avant-garde style, in which each of them has its own exclusive design, providing the uniqueness of this complex.

A distinctive feature of these villas is the abundance of sunlight, spacious living areas, layouts with 4 and 5 bedrooms and 5 and 6 bathrooms, open kitchen, living and dining areas of various shapes, terraces, pool, barbecue area, closed garage and elevator.

### Description of the villa:

• Bedrooms: 5

• Bathrooms: 6

• Built area: 416 m2

Information updated: 14.02.2024