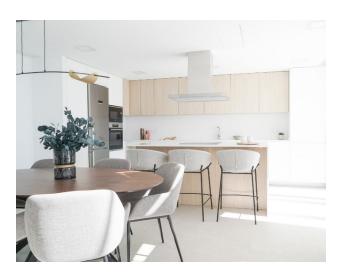

Private complex, with individual villas, made in avant-garde style, in which each of them has its own exclusive design, providing the uniqueness of this complex.

A distinctive feature of these villas is the abundance of sunlight, spacious living areas, layouts with 4 and 5 bedrooms and 5 and 6 bathrooms, open kitchen, living and dining areas of various shapes, terraces, pool, barbecue area, closed garage and elevator.

#### Description of the villa:

- Bedrooms: 5
- Bathrooms: 6
- Built area: 416 m2