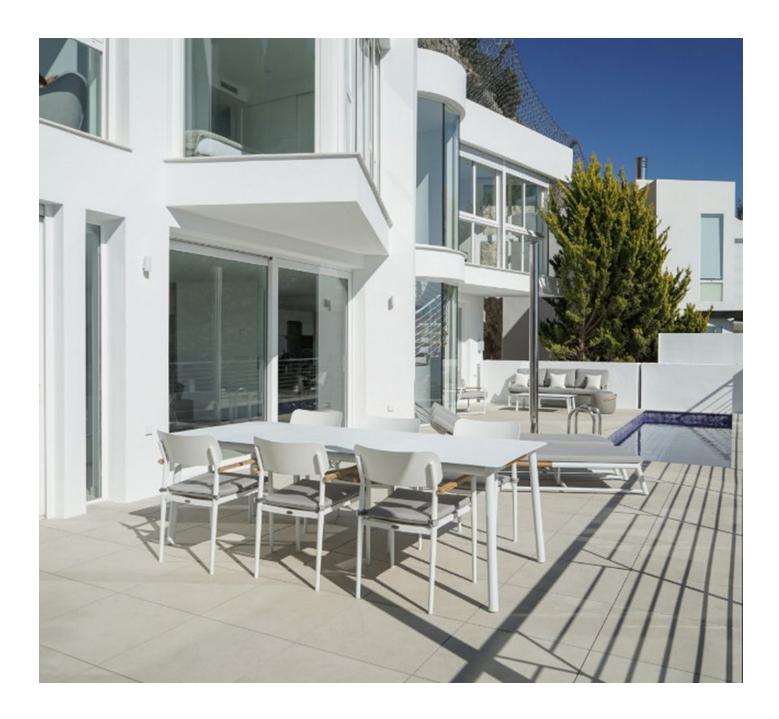

#### Description

A new residential complex with a spacious layout, unique architectural solutions, surrounded by protected areas, with panoramic views of the Mediterranean Sea and the skyline of Benidorm.

Private complex, with individual villas, made in avant-garde style, in which each of them has its own exclusive design, providing the uniqueness of this complex.

A distinctive feature of these villas is the abundance of sunlight, spacious living areas, layouts with 4 and 5 bedrooms and 5 and 6 bathrooms, open kitchen, living and dining areas of various shapes, terraces, pool, barbecue area, closed garage and elevator.

## Options

- Sea view
- Balcony/ Terrace
- Swimming pool
- Private territory
- Garage