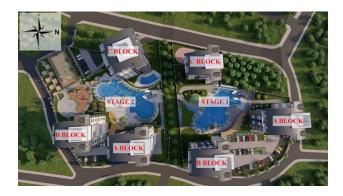

## Description

The project is located in a beautiful area of Alanya - Avsallar.

The complex attracts attention with its architecture, design and extensive infrastructure.

The residential complex covers an area of 24000 m2, consists of 6 residential blocks and spacious infrastructure facilities, which creates conditions for a high-level and comfortable living.