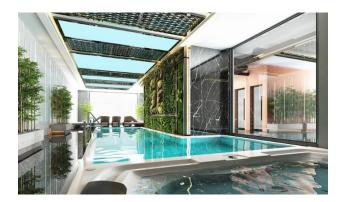

#### Infrastructure:

- Open pool
- Cinema
- Aquapark
- Billiards
- Indoor heated pool
- Table tennis
- Hamam
- Lobby
- steam room
- snack bar
- Sauna
- Mini bar by the pool
- salt room
- Basketball court
- Restroom
- Wİ -Fİ throughout
- Gazebos for relaxation
- Security cameras
- Outdoor and indoor playgrounds
- parking
- Fitness room
- Security
- Massage rooms
- International TV
- Tennis court
- Generator