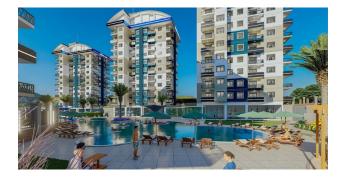

#### Infrastructure:

- Open pool
- Cinema
- Aquapark
- Billiards
- Indoor heated pool
- Table tennis
- Hamam
- Lobby
- steam room
- snack bar
- Sauna
- Mini bar by the pool
- salt room
- Basketball court
- Restroom
- Wİ -Fİ throughout
- Gazebos for relaxation
- Security cameras
- Outdoor and indoor playgrounds
- parking
- Fitness room
- Security
- Massage rooms
- International TV
- Tennis court
- Generator