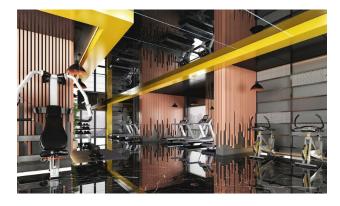

#### Infrastructure:

- Open pool
- Cinema
- Aquapark
- Billiards
- Indoor heated pool
- Table tennis
- Hamam
- Lobby
- steam room
- snack bar
- Sauna
- Mini bar by the pool
- salt room
- Basketball court
- Restroom
- Wİ -Fİ throughout
- Gazebos for relaxation
- Security cameras
- Outdoor and indoor playgrounds
- parking
- Fitness room
- Security
- Massage rooms
- International TV
- Tennis court
- Generator