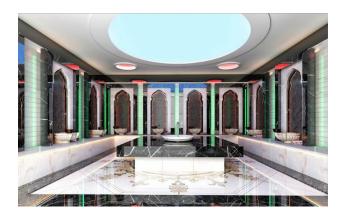

#### Infrastructure:

- Open pool
- Cinema
- Aquapark
- Billiards
- Indoor heated pool
- Table tennis
- Hamam
- Lobby
- steam room
- snack bar
- Sauna
- Mini bar by the pool
- salt room
- Basketball court
- Restroom
- Wİ -Fİ throughout
- Gazebos for relaxation
- Security cameras
- Outdoor and indoor playgrounds
- parking
- Fitness room
- Security
- Massage rooms
- International TV
- Tennis court
- Generator