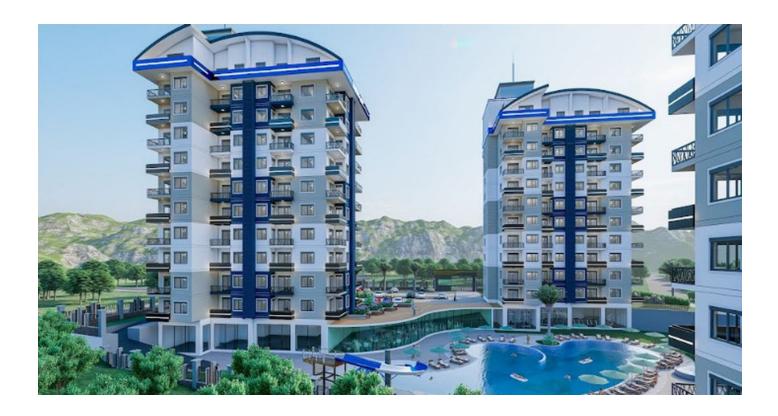

## Description

The project is located in a beautiful area of Alanya - Avsallar.

The complex attracts attention with its architecture, design and extensive infrastructure.

The residential complex covers an area of 24000 m2, consists of 6 residential blocks and spacious infrastructure facilities, which creates conditions for a high-level and comfortable living.

#### Infrastructure:

- Open pool
- Cinema
- Aquapark
- Billiards
- Indoor heated pool
- Table tennis
- Hamam
- Lobby
- steam room
- snack bar
- Sauna
- Mini bar by the pool
- salt room
- Basketball court
- Restroom
- Wİ -Fİ throughout
- Gazebos for relaxation
- Security cameras
- Outdoor and indoor playgrounds
- parking
- Fitness room
- Security
- Massage rooms
- International TV
- Tennis court
- Generator