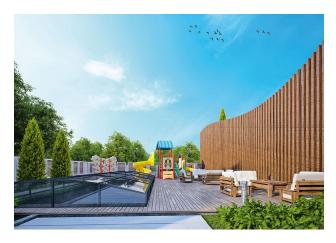

pool,
Fitness Centre,
steam room,
sauna and special places for children.

The high ceilings of the apartments are a big plus and most of the apartments are very spacious compared to other apartments in similar projects.

### Infrastructure:

- The project is under 24/7 security
- Pool
- Parking lot for the project
- Gardens and games for children
- Sauna
- steam room
- Central heating

Information updated: 10.01.2024