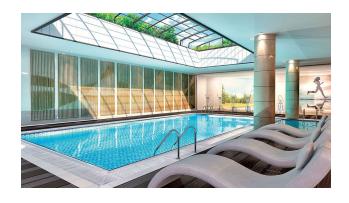

pool,
Fitness Centre,
steam room,
sauna and special places for children.

The high ceilings of the apartments are a big plus and most of the apartments are very spacious compared to other apartments in similar projects.

### Infrastructure:

- The project is under 24/7 security
- Pool
- Parking lot for the project
- Gardens and games for children
- Sauna
- steam room
- Central heating

Information updated: 10.01.2024