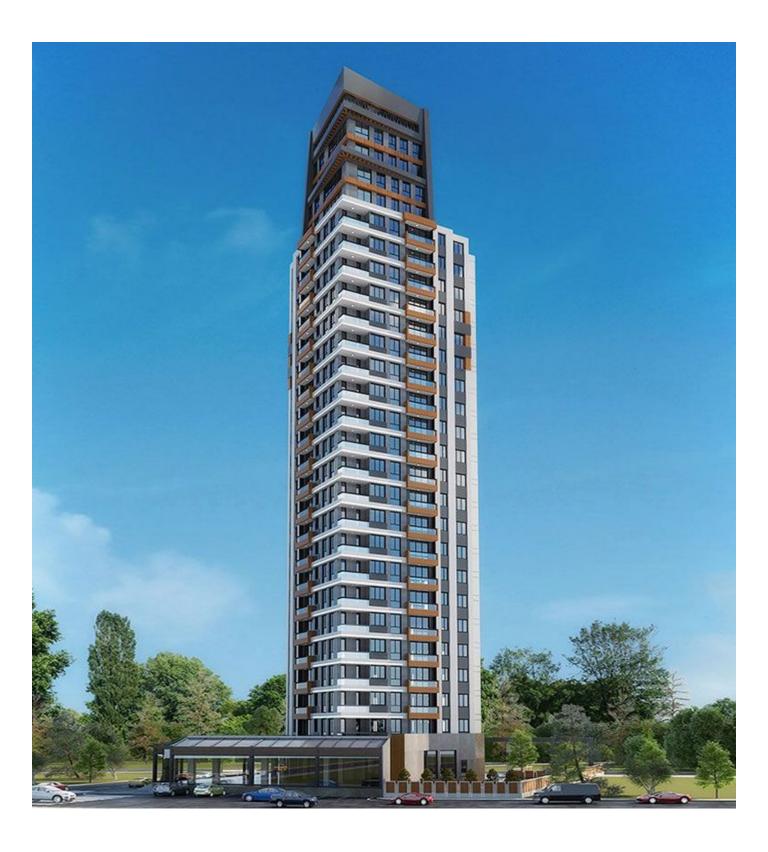

# **Description**

Rising 3,000 square meters above ground on the Anatolian side of Istanbul, the developer has recently completed the final details of this project and it is ready to move in.

There are seventy-seven apartments in the complex, and apartment types range from inexpensive one-bedroom apartments to spacious three-bedroom family apartments. Homeowners will enjoy various amenities such as:

It is also about 15 minutes drive from Sabiha Gokcen International Airport.

The project is located on the Asian side of Istanbul, specifically in the Kartal area, a growing and prosperous region on the Asian side, with the goal of seeing all the shades of the Sea of Marmara.

The area has several schools, hospitals, cafes and public parks, and has a beautiful location, 900 meters from the coast of the Sea of Marmara.