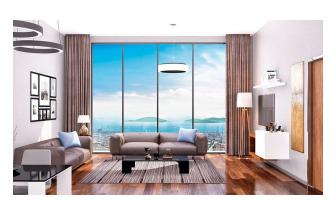

# **Description**

Rising 3,000 square meters above ground on the Anatolian side of Istanbul, the developer has recently completed the final details of this project and it is ready to move in.

There are seventy-seven apartments in the complex, and apartment types range from inexpensive one-bedroom apartments to spacious three-bedroom family apartments. Homeowners will enjoy various amenities such as:

pool,
Fitness Centre,
steam room,
sauna and special places for children.

The high ceilings of the apartments are a big plus and most of the apartments are very spacious compared to other apartments in similar projects.