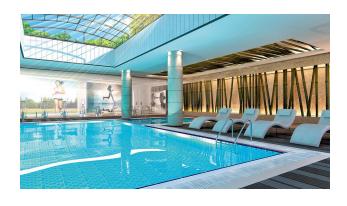

pool,
Fitness Centre,
steam room,
sauna and special places for children.

The high ceilings of the apartments are a big plus and most of the apartments are very spacious compared to other apartments in similar projects.

### Infrastructure:

- The project is under 24/7 security
- Pool
- Parking lot for the project
- Gardens and games for children
- Sauna
- steam room
- Central heating

Information updated: 10.01.2024