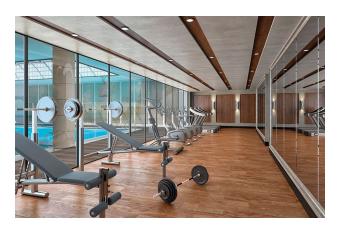

pool,
Fitness Centre,
steam room,
sauna and special places for children.

The high ceilings of the apartments are a big plus and most of the apartments are very spacious compared to other apartments in similar projects.